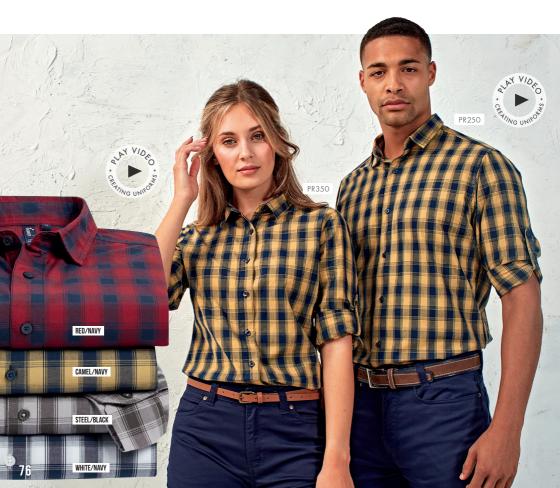

# **'MAXTON'** CHECK LONG SLEEVE SHIRTS

#### PR252

# MEN'S 'MAXTON' CHECK LONG SLEEVE SHIRT

- Button-down collar on the underside
- Soft collar styling
- Two button adjustable cuff

#### PR352

## WOMEN'S 'MAXTON' CHECK LONG SLEEVE SHIRT

- Button-down collar on the underside
- Soft collar styling
- Two button adjustable cuff

# 'MULLIGAN' CHECK SHIRTS

### PR250

# MEN'S 'MULLIGAN' LONG SLEEVE SHIRT

- Roll-sleeve option with button fastening on the upper arm
- Narrow soft collar styling
- Curved hem

#### PR350

# WOMEN'S 'MULLIGAN' LONG SLEEVE SHIRT

- Roll-sleeve option with button fastening on the upper arm
- Narrow soft collar styling
- Curved hem