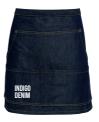

Indigo Denim: 58% Recycled Cotton, 36% Recycled Polyester, 6% Recycled Viscose,

Grey Denim: 55% Recycled Cotton, 36% Recycled Polyester, 9% Recycled Viscose,

Natural: 44% Recycled Cotton, 37% Recycled Polyester, 19% Recycled Viscose, 275gsm

#### JEAN STITCH DENIM WAIST APRON

- Four 'kangaroo' style pockets with rivet detail
- Contrast stitch detail
- Length 39.5cm