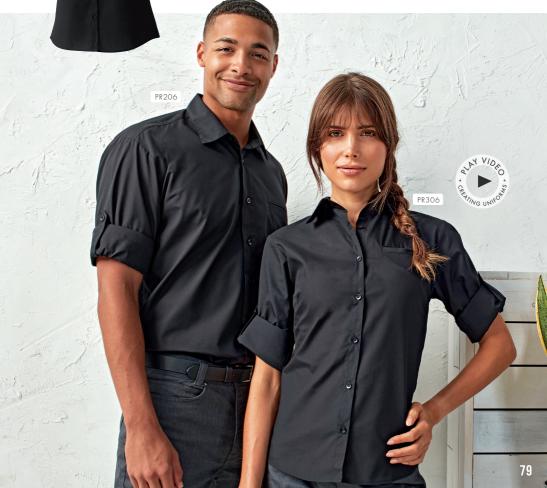

#### PR206

MEN'S ROLL-SLEEVE POPLIN SHIRT

#### PR306

WOMEN'S ROLL-SLEEVE POPLIN SHIRT

- Button fastening on upper arm
- Left chest vented pocket
- Soft collar styling

#### FABRIC

65% Polyester, 35% Cotton, 105gsm

Men's sizes: **\$**/34" - **2XL**/50" Women's sizes: **X\$**/8 - **2XL**/18

COLOUR

Black