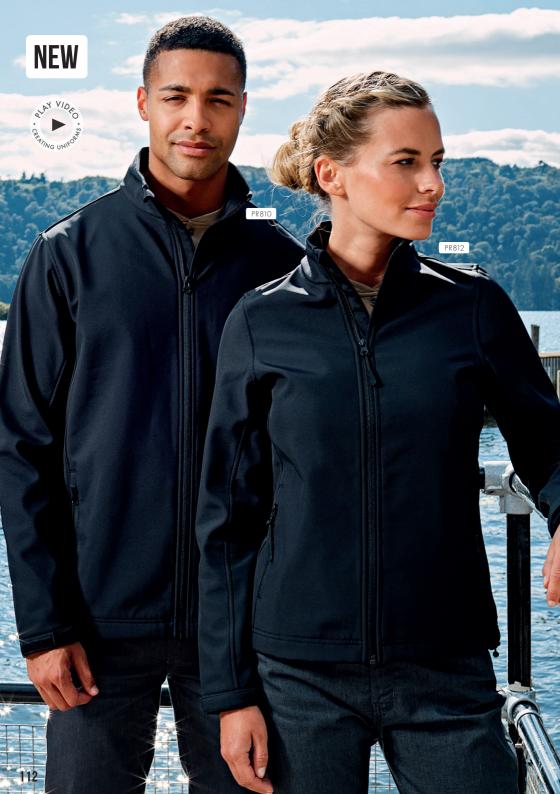

# **WINDCHECKER®** PRINTABLE & RECYCLED SOFTSHELL JACKET

#### PR810

# MEN'S WINDCHECKER® SOFTSHELL JACKET

- Two layer zip through jacket with chin guard
- Zipped side pocket
- Hook 'n' loop strip to the cuffs
- Drawcord to the hem

#### FABRIC

100% Recycled Polyester, 280gsm

#### SIZES

**S**/35" - **4XL**/53"

#### COLOUR

3 colours

#### PR812

## WOMEN'S WINDCHECKER® PRINTABLE & RECYCLED PRINTABLE & RECYCLED SOFTSHELL JACKET

- Two layer zip through jacket with chin guard
- Zipped side pocket
- Hook 'n' loop strip to the cuffs
- Drawcord to the hem

#### SIZES

XS/8 - 2XL/18

#### COLOUR

**Printability** Perfect base for all types of

print applications