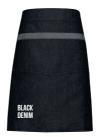

#### 'REGENERATE' BIB APRON

- Slanted side pockets with contrast trim
- Adjustable knotted neckband
- Contrast stitching
- Recycled cotton from used denim

Black Denim: 53% Recycled Cotton, 41% Recycled Polyester, 6% Recycled Viscose,

Indigo Denim: 58% Recycled Cotton, 36% Recycled Polyester, 6% Recycled Viscose,

Grey Denim: 55% Recycled Cotton, 36% Recycled Polyester, 9% Recycled Viscose,

Natural: 44% Recycled Cotton, 37% Recycled Polyester, 19% Recycled Viscose, 275gsm