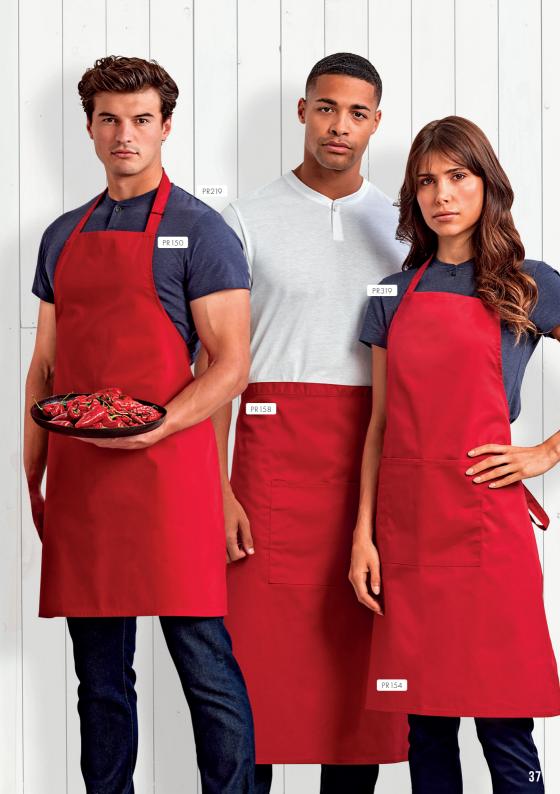

#### PR150

## 'COLOURS COLLECTION' BIB APRON

- Adjustable buckle on neckband
- Self-fabric ties
- Two sizes available

#### FABRIC

65% Polyester, 35% Cotton, 195gsm. Denim: 70% Cotton, 30% Polyester, 265gsm

#### SIZES

86cm x 72cm
\*Extra large size:
102cm x 91cm
(Black and White only)

DARK GREY

#### PR154

## 'COLOURS COLLECTION' BIB APRON WITH POCKET

- Sliding adjustable buckle on neckband
- Width 72cm, length 86cm
- Tablet friendly centre pocket with combined pen slot

#### FARRIC

65% Polyester, 35% Cotton, 195gsm

#### COLOUR

50 colours

| BURGUNDY      | RED           | FUCHSIA   | HOT PINK    | STRAWBERRY RED | ORANGE  | TERRACOTTA  | SUNFLOWER   |
|---------------|---------------|-----------|-------------|----------------|---------|-------------|-------------|
|               |               |           |             |                |         |             |             |
| BROWN         | PINK          | ROSE*     | MOCHA       | CHESTNUT       | CAMEL*  | NATURAL     | *LEMON      |
|               |               |           |             |                | NEW     |             |             |
| AUBERGINE     | LILAC*        | MID BLUE* | LIGHT BLUE* | SLIVER         | LATTE*  | KHAKI       | WHITE       |
|               |               |           |             |                | NEW     |             |             |
| PURPLE        | RICH VIOLET   | SAPPHIRE  | AQUA        | APPLE          | LIME    | OASIS GREEN | SAGE        |
|               |               |           |             |                |         |             |             |
| MARINE BLUE   | BLUE DENIM*   | TURQUOISE | DUCK EGG*   | TEAL           | EMERALD | MOSS GREEN* | OLIVE       |
|               | NEW           |           | NEW         |                |         |             |             |
| NAVY          | INDIGO DENIM* | ROYAL     | BOTTLE      | CHARCOAL*      | STEEL   | DARK GREY   | GREY DENIM* |
|               | NEW           |           |             | NEW            |         |             | NEW         |
| BI VCK DENIW* | RI ACK        |           |             |                |         |             |             |