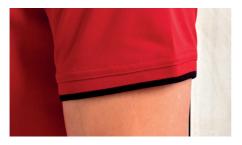

# WOMEN'S CONTRAST TIPPED COOL CHECKER® POLO SHIRT

- Contrast trim on collar, placket and sleeves
- Side panels for fitted shape
- Ribbed knit collar and sleeve
- Three button placket

#### COLOUR

11 colours

■ Contrast trim on collar ■ Ribbed collar and cuff