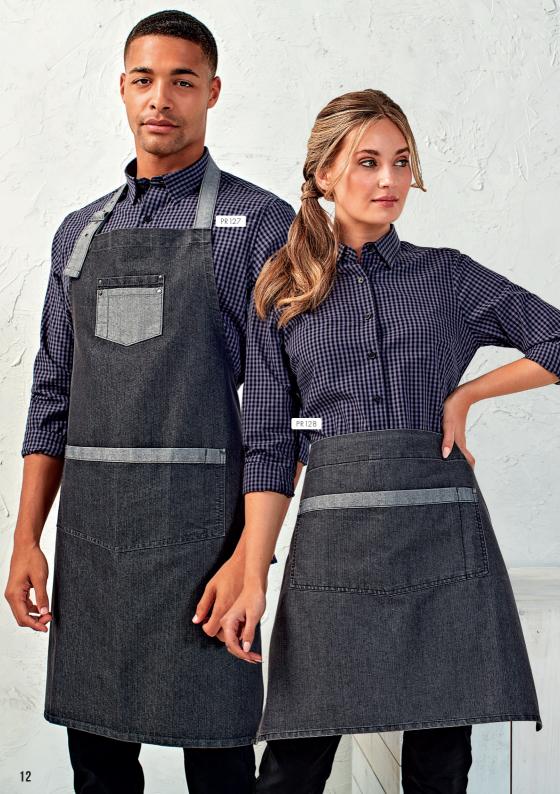

#### PR127

#### 'DOMAIN' CONTRAST DENIM BIB APRON

- Neckband with buckle fastening for height adjustment
- Centre pocket with contrast trim, including pen compartment
- Metal eyelets secure 100cm contrast fabric ties

#### FABRIC

70% Cotton, 30% Polyester, 265gsm

#### COLOUR

2 colours

#### PR128

#### 'DOMAIN' CONTRAST DENIM WAIST APRON

- Mid-length waist Apron measuring 50cm long by 70cm wide
- Centre pocket with contrast trim, including pen compartment
- Metal eyelets secure 100cm contrast fabric ties

#### COLOUR

Contrast pocket with rivet detail