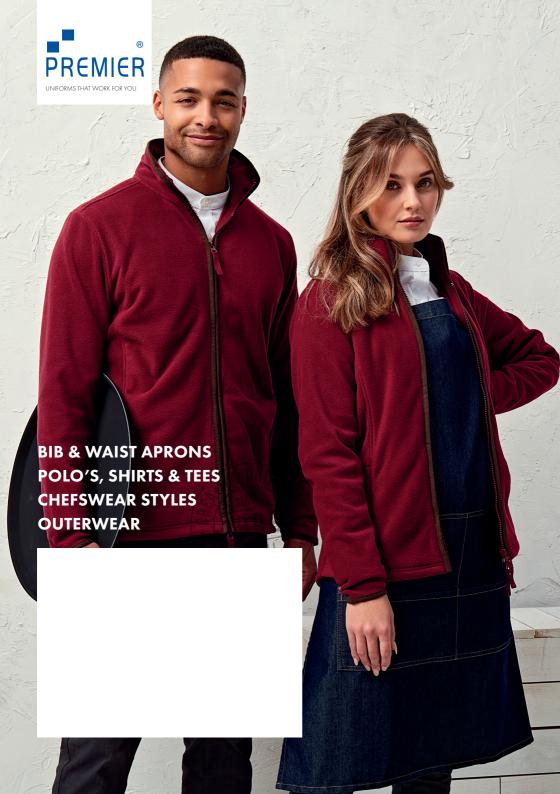

#### **OUTERWEAR**

In recent years, al fresco dining has become very popular with venues set up to comfortably serve outdoors, so we have added several outerwear styles for when you need an extra layer of warmth during service.

Off the back of the success of our Artisan Fleece Gilet, we have introduced a long sleeve version – styled in the same way with a pleasing contrast trim and double zipper, so you can access a pocket apron underneath..

Building on our vision for sustainability, we continue to develop styles made with recycled materials. Our new 'Recyclight'® padded jacket and gilets are made from recycled nylon and our new Windchecker® Softshell jackets and gilets are made from recycled polyester and pair well with our range of aprons.