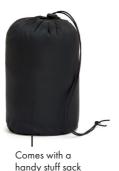

# 'RECYCLIGHT'<sup>®</sup> PADDED GILETS

#### PR811

MEN'S 'RECYCLIGHT' PADDED JACKET

#### PR815

# WOMEN'S 'RECYCLIGHT' PADDED JACKET

- Zip-through padded gilet with horizontal baffle detail.
- Two zipped side pockets
- Warm, lightweight and water-resistant.
- Zip access in the lining for embroidery applications

#### COLOUR

Comes with a handy stuff sack