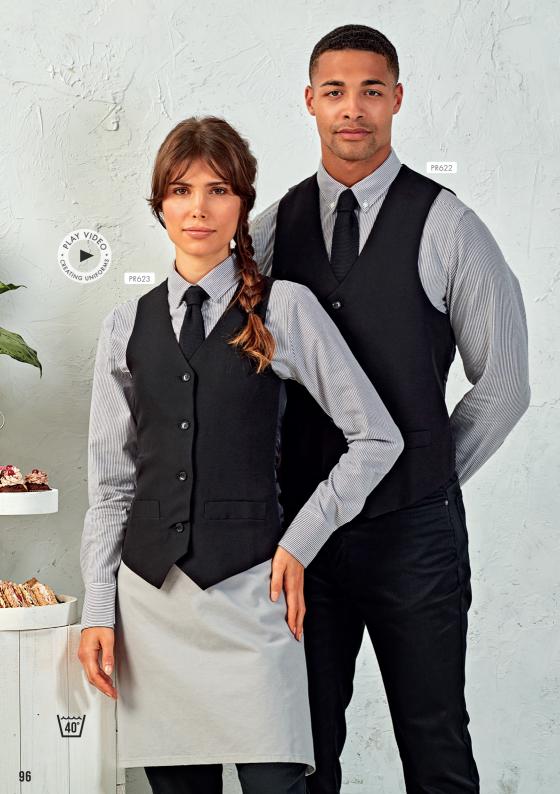

#### PR622

WAISTCOAT

- Satin back with adjuster
- Two functional watch pockets

#### FABRIC

100% Polyester, 185gsm

Men's sizes: 2X\$/30" - 2XL/52" Women's sizes: 2X5/6 - 2XL/18

#### COLOUR

Black

### PR620

MEN'S HOSPITALITY WAISTCOAT

### PR621

# WOMEN'S HOSPITALITY WAISTCOAT

- Self-fabric back
- Two functional watch pockets

#### FABRIC

65% Polyester, 35% Cotton, 195gsm

#### SIZES

Men's sizes: **S**/36" – **2XL**/52" Women's sizes: **S**/10 – **2XL**/18