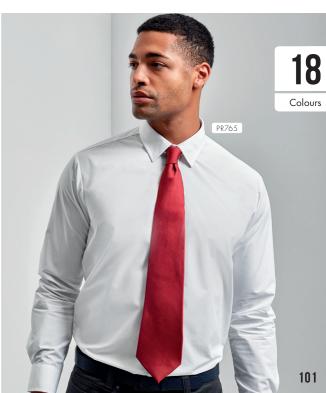

#### COLOUR

25 colours

\*only available in selected colours

**C O O L**C H E C K E R\*

- Allows air flow through fabric
- Drawing moisture away from the body
- Fast dry and crease resistant

MODERN FIT