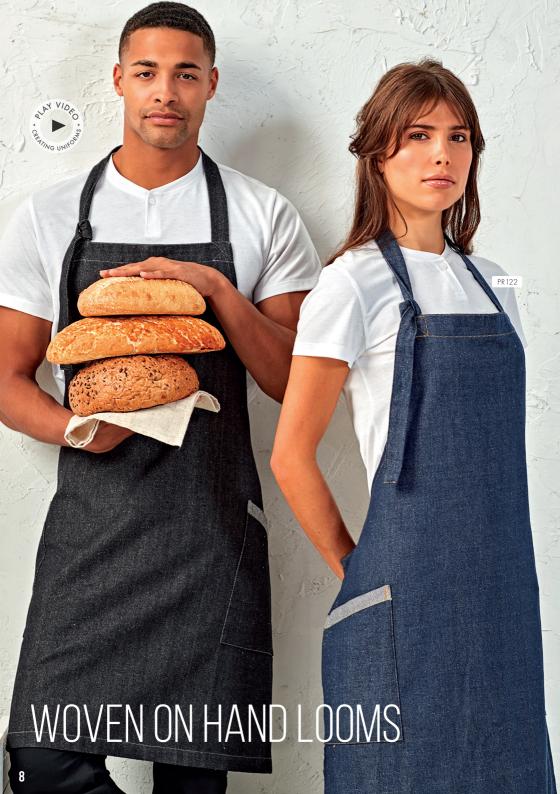

## 'REGENERATE' **BIB APRON**

Recycled cotton from used denim

#### PR122

#### 'REGENERATE' BIB APRON

- Slanted side pockets with contrast trim
- Adjustable knotted neckband
- Contrast stitching
- Recycled cotton from used denim

Black Denim: 53% Recycled Cotton, 41% Recycled Polyester, 6% Recycled Viscose,

Indigo Denim: 58% Recycled Cotton, 36% Recycled Polyester, 6% Recycled Viscose,

Grey Denim: 55% Recycled Cotton, 36% Recycled Polyester, 9% Recycled Viscose,

Natural: 44% Recycled Cotton, 37% Recycled Polyester, 19% Recycled Viscose, 275gsm

#### COLOUR

Used denim

Shredded up and broken down

Spun back into yarns

Fabric to make our aprons