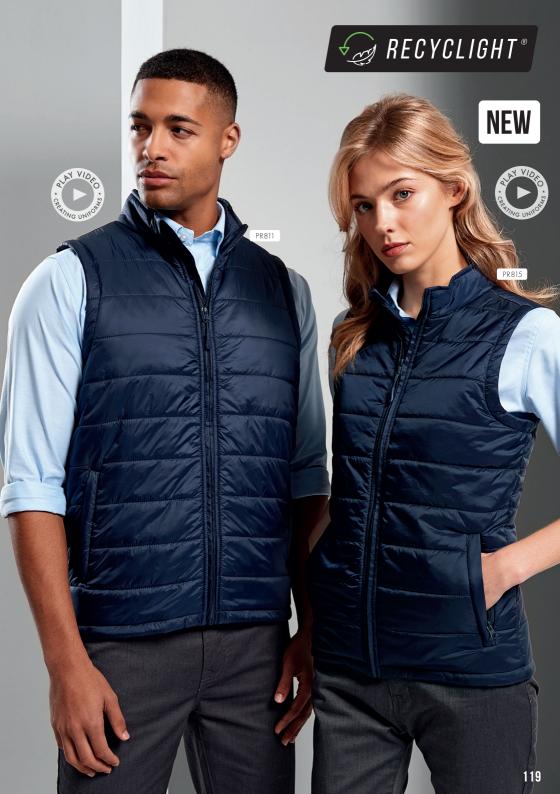

#### PR811

MEN'S 'RECYCLIGHT' PADDED JACKET

#### PR815

# WOMEN'S 'RECYCLIGHT' PADDED JACKET

- Zip-through padded gilet with horizontal baffle detail.
- Two zipped side pockets
- Warm, lightweight and water-resistant.
- Zip access in the lining for embroidery applications

#### **FABRIC**

100% Recycled Nylon, Inner: 100% Recycled Polyester, 38gsm

#### SIZES

Men's sizes: **\$**/35" - **4XL**/53" Women's sizes: **X\$**/8 - **2XL**/18

#### COLOUR

Comes with a handy stuff sack