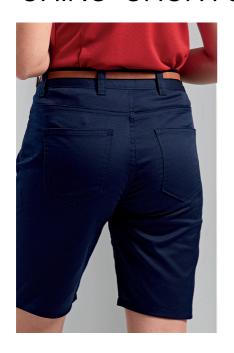

#### PR562

## MEN'S PERFORMANCE CHINO SHORTS

- Covered YKK zip fly with single metal button fastening on the waistband.
- Front and side pockets.
- Stretch fabric for comfort.

#### **FABRIC**

63% Polyester, 35% Cotton, 2% Elastane, 260gsm

#### SIZES

XS/30" - 4XL/44"

#### COLOUR