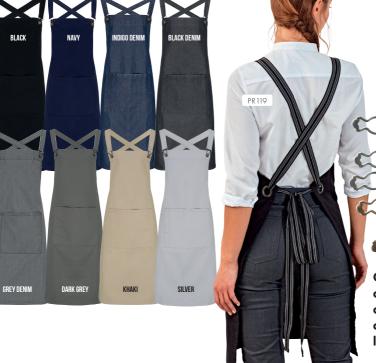

#### CROSS-BACK 'BARISTA' BIB APRON

- Supplied with self-fabric straps
- Alternative interchangeable straps available (PR 119)
- Front centre pocket with built-in pen slot

#### FABRIC

Canvas: 100% Cotton, 320gsm. Denims: 70% Cotton, 30% Polyester, 265gsm

#### COLOUR

8 colours

OEKO-TEX ®
CONFIDENCE IN TEXTILES
STANDARD 100
11-55731 SHIRLY

#### CROSS-BACK INTERCHANGEABLE APRON STRAPS

- Alternative straps for PR129 Cross-Back 'Barista' Bib Apron
- Fixed with a buckle fastener to hook on to the main body of the apron
- Measuring 170cm x 3cm

#### FABRIC

Striped: 100% Polyester. Denim: 70% Cotton, 30% Polyester. Faux Leather: 100% Polyurethane

#### COLOUR

6 colours

Choose alternative apron straps for an individual look.