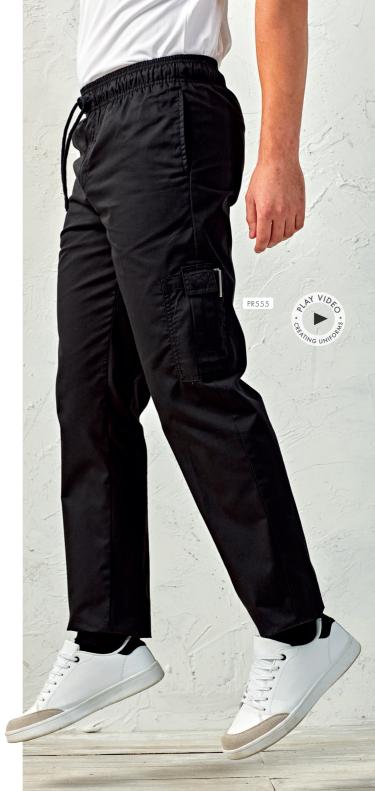

### PR555

# CHEF'S 'ESSENTIAL' CARGO POCKET TROUSER

- Two mobile friendly cargo pocketsElasticated waistbandDraw cord

#### **FABRIC**

65% Polyester, 35% Cotton, 195gsm

#### SIZES

XS/28" - 3XL/46"

#### COLOUR

Black

Draw cord waist