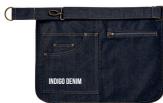

#### PR126

#### JEAN STITCH DENIM BIB APRON

- Four 'kangaroo' style pockets with rivet detail
- Adjustable buckle on neckband
- Width 72cm, length 86cm

#### FABRIC

70% Cotton, 30% Polyester, 265gsm

#### COLOUR

Contrast stitching on Indigo Denim