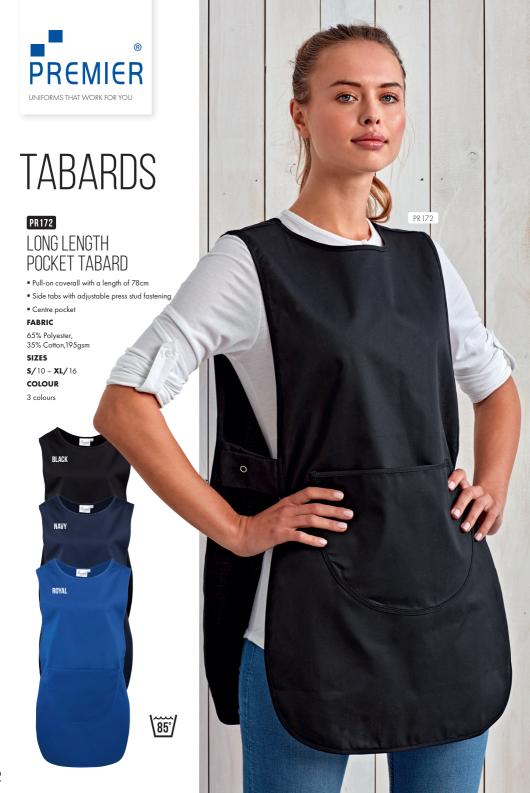

# POCKET TABARD

- Pull-on coverall with a length of 68cm
- Side tabs with adjustable press stud fastening
- Centre pocket

#### FABRIC

65% Polyester, 35% Cotton, 195gsm

#### SIZES

**S/**10 - **3XL/**20

#### COLOUR