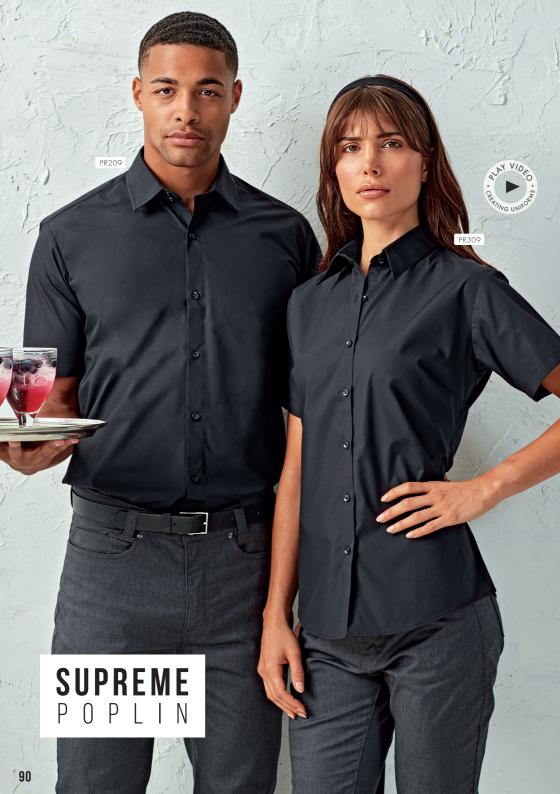

# **SUPREME** POPLIN

PREMIER
UNIFORMS THAT WORK FOR YOU

For a sharper silhouette

#### PR207

MEN'S LONG SLEEVE SUPREME POPLIN SHIRT

#### PR209

# MEN'S SHORT SLEEVE SUPREME POPLIN SHIRT

- Offering a heavier fabric construction
- Formal collar styling
- Two button fastening on the collar stand

#### PR307

WOMEN'S LONG SLEEVE SUPREME POPLIN SHIRT

#### PR309

WOMEN'S SHORT SLEEVE SUPREME POPLIN SHIRT

- Offering a heavier fabric construction
- Styled with bust and back darts
- Two button fastening on the collar stand