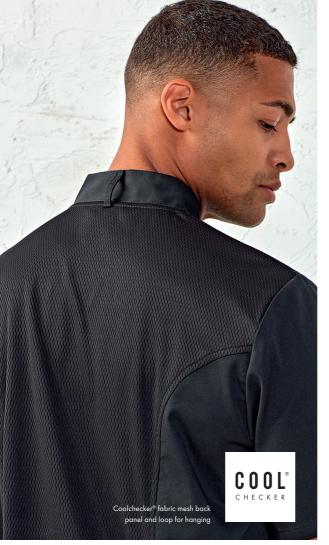

#### PR903

## CHEF'S LONG SLEEVE COOLCHECKER® JACKET

- Coolchecker® fabric mesh back panel
   Double pen pocket on left sleeve
- Self-fabric ten button fastening

#### FABRIC

65% Polyester, 35% Cotton, 170gsm

#### SIZES

**XS**/30" - **2XL**/50"

# PR902

# CHEF'S SHORT SLEEVE COOLCHECKER® JACKET

- Coolchecker® fabric mesh back panel
- Double pen pocket on left sleeveSelf-fabric ten button fastening

#### **FABRIC**

65% Polyester, 35% Cotton, 170gsm

OEKO-TEX®

#### SIZES

XS/30" - 2XL/50"

#### COLOUR