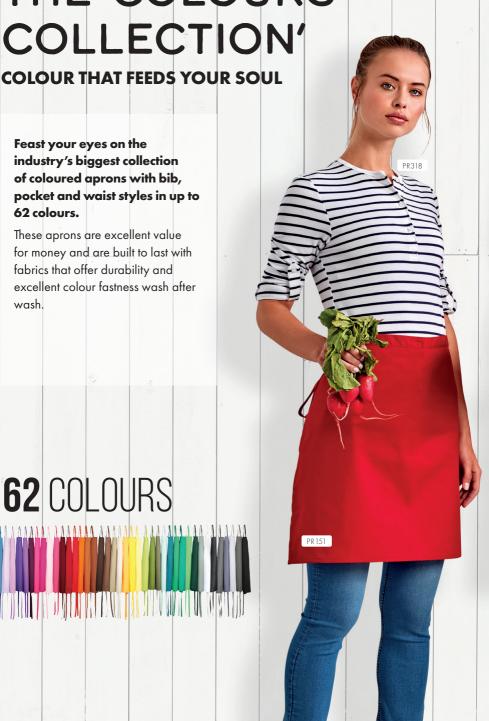

#### COLOUR

THE 'COLOURS

COLOUR THAT FEEDS YOUR SOUL

Feast your eyes on the industry's biggest collection of coloured aprons with bib, pocket and waist styles in up to 62 colours.

These aprons are excellent value for money and are built to last with fabrics that offer durability and excellent colour fastness wash after wash.

**62** COLOURS

#### CORNFLOWER ROYAL MARINE BLUE NAVY INDIGO DENIM **BLUE DENIM** CYAN LIGHT BLUE PEACOCK MID BLUE SAPPHIRE LILAC LAVENDER PURPLE RICH VIOLET AUBERGINE FUCHSIA MAGENTA PINK ROSE HOT PINK RASPBERRY CRUSH BURGUNDY RED SALSA STRAWBERRY RED ORANGE TERRACOTTA CHESTNUT BROWN MOCHA MUSHROOM LATTE KHAKI NATURAL CAMEL MUSTARD SUNFLOWER YELLOW LIME OASIS GREEN LEMON MOSS GREEN AQUA OLIVE DUCK EGG BLUE TURQUOISE TEAL EMERALD KELLY PISTACHIO APPLE BOTTLE SAGE BLACK DENIM WHITE\* **GREY DENIM** SILVER STEEL CHARCOAL

BLACK\*