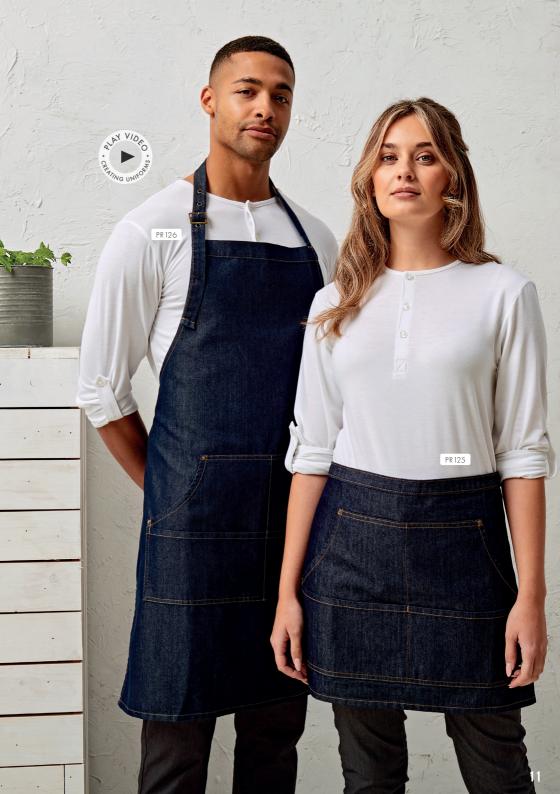

#### PR125

#### JEAN STITCH DENIM WAIST APRON

- Four 'kangaroo' style pockets with rivet detail
- Contrast stitch detail
- Length 39.5cm

#### **FABRIC**

70% Cotton, 30% Polyester, 265gsm

#### COLOUR

2 colours

#### PR126

#### JEAN STITCH DENIM BIB APRON

- Four 'kangaroo' style pockets with rivet detail
- Adjustable buckle on neckband
- Width 72cm, length 86cm

#### FABRIC

70% Cotton, 30% Polyester, 265gsm

#### COLOUR

Contrast stitching on Indigo Denim