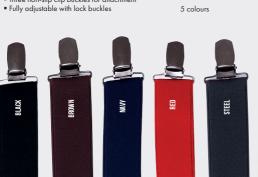

#### PR701

# **CLIP-ON TROUSER BRACES**

- Elastic 'Y' back strap braces
- Three non-slip clip buckles for attachment

#### FABRIC

60% Polyester, 40% Rubber

#### COLOUR