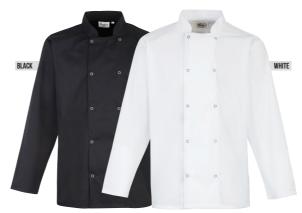

# **CLASSIC** CHEF'S JACKETS

#### PR657

## LONG SLEEVE CHEF'S JACKET

- Ten button hole wrap over fastening
- Long life resin buttons
- Mandarin collar

#### **FABRIC**

65% Polyester, 35% Cotton, 195gsm

#### SIZES

XS/30" - 4XL/58"

#### COLOUR

3 colours

#### PR656

## SHORT SLEEVE CHFF'S JACKET

- Ten button hole wrap over fastening
- Double pen pocket on left sleeve
- Mandarin collar

#### COLOUR