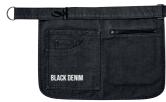

## **JEAN STITCH DENIM APRONS**

#### PR125

#### JEAN STITCH DENIM WAIST APRON

- Four 'kangaroo' style pockets with rivet detail
- Contrast stitch detail
- Length 39.5cm

#### **FABRIC**

70% Cotton, 30% Polyester, 265gsm

#### COLOUR

2 colours