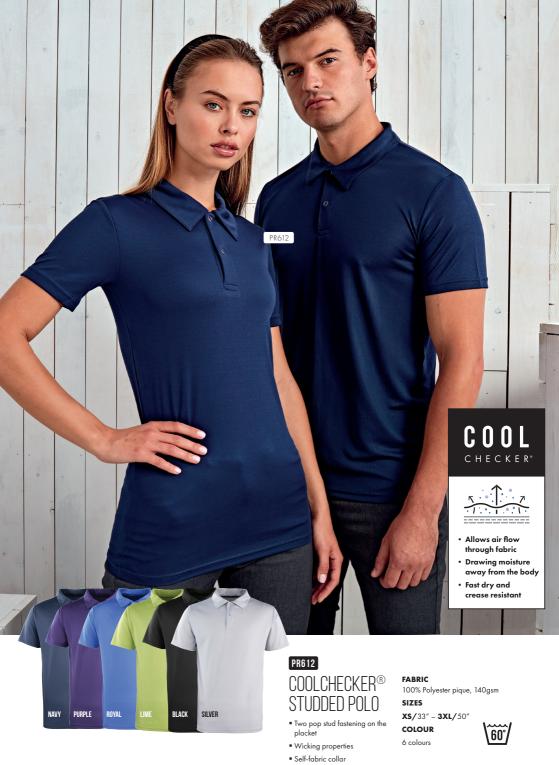

# STUDDED POLO

- Three pop stud placket
- Extra body length
- Durable pique knit

#### **FABRIC**

65% Polyester, 35% Cotton, 200gsm

#### SIZES

**S**/34" - **3XL**/52"

#### COLOUR

4 colours