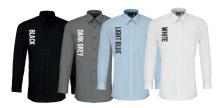

# **COLLARS & CUFFS**

Pick a shirt that complements your apron, with plain and patterned choices.

Find these shirts on pages 71, 72 & 76 and aprons on pages 9, 10 & 11.