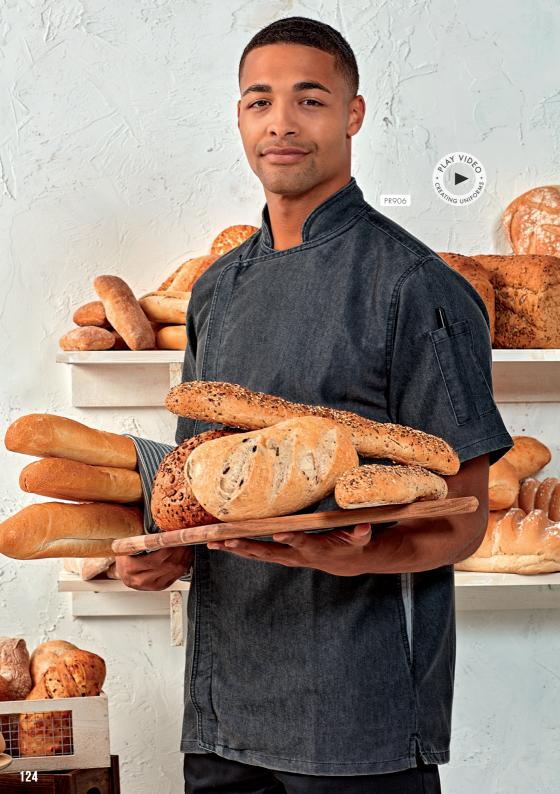

#### PR906

## CHEF'S ZIP-CLOSE SHORT SLEEVE JACKET

- Zip through fastening
- Double pen pocket on left sleeve
- Colour contrast underarm
- Mandarin collar

#### FABRIC

White: 65% Polyester, 35% Cotton, 170gsm Denim: 60% Cotton, 40% Polyester, 230gsm

#### SIZES

XS/30" - 2XL/50"

#### COLOUR

Colour contrast underarm

Zip through fastening

Loop for hanging