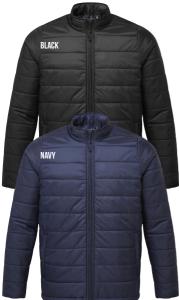

#### **OUTERWEAR**

In recent years, al fresco dining has become very popular with venues set up to comfortably serve outdoors, so we have added several outerwear styles for when you need an extra layer of warmth during service.

Off the back of the success of our Artisan Fleece Gilet, we have introduced a long sleeve version – styled in the same way with a pleasing contrast trim and double zipper, so you can access a pocket apron underneath..

Building on our vision for sustainability, we continue to develop styles made with recycled materials. Our new 'Recyclight'® padded jacket and gilets are made from recycled nylon and our new Windchecker® Softshell jackets and gilets are made from recycled polyester and pair well with our range of aprons.

PR811 / PR815 pg 118

PR803/PR804 pg 110

PR562/PR572 pg 106

PR 144 pg 34