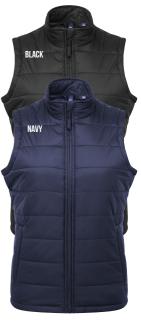

# 'RECYCLIGHT'<sup>®</sup> PADDED GILETS

#### PR811

MEN'S 'RECYCLIGHT' PADDED JACKET

#### PR815

# WOMEN'S 'RECYCLIGHT' PADDED JACKET

- Zip-through padded gilet with horizontal baffle detail.
- Two zipped side pockets
- Warm, lightweight and water-resistant.
- Zip access in the lining for embroidery applications

#### **FABRIC**

100% Recycled Nylon, Inner: 100% Recycled Polyester, 38gsm

#### SIZES

Men's sizes: **\$**/35" - **4XL**/53" Women's sizes: **X\$**/8 - **2XL**/18

#### COLOUR

Comes with a handy stuff sack