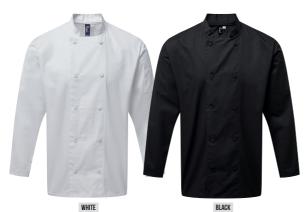

# **CLASSIC** CHEF'S JACKETS

#### PR657

## LONG SLEEVE CHEF'S JACKET

- Ten button hole wrap over fastening
- Long life resin buttons
- Mandarin collar

#### **FABRIC**

65% Polyester, 35% Cotton, 195gsm

#### SIZES

XS/30" - 4XL/58"

#### COLOUR

3 colours

#### PR656

## SHORT SLEEVE CHFF'S JACKET

- Ten button hole wrap over fastening
- Double pen pocket on left sleeve
- Mandarin collar

#### COLOUR