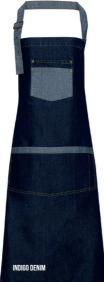

#### 'REGENERATE' BIB APRON

- Slanted side pockets with contrast trim
- Adjustable knotted neckband
- Contrast stitching
- Recycled cotton from used denim

Black Denim: 53% Recycled Cotton, 41% Recycled Polyester, 6% Recycled Viscose,

Indigo Denim: 58% Recycled Cotton, 36% Recycled Polyester, 6% Recycled Viscose,

Grey Denim: 55% Recycled Cotton, 36% Recycled Polyester, 9% Recycled Viscose,

Natural: 44% Recycled Cotton, 37% Recycled Polyester, 19% Recycled Viscose, 275gsm