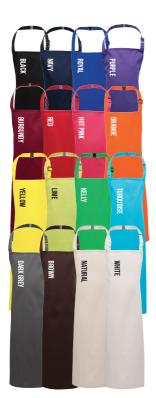

#### COLOUR

THE 'COLOURS

COLOUR THAT FEEDS YOUR SOUL

Feast your eyes on the industry's biggest collection of coloured aprons with bib, pocket and waist styles in up to 62 colours.

These aprons are excellent value for money and are built to last with fabrics that offer durability and excellent colour fastness wash after wash.

**62** COLOURS

#### CORNFLOWER ROYAL MARINE BLUE NAVY INDIGO DENIM **BLUE DENIM** CYAN LIGHT BLUE PEACOCK MID BLUE SAPPHIRE LILAC LAVENDER PURPLE RICH VIOLET AUBERGINE FUCHSIA MAGENTA PINK ROSE HOT PINK RASPBERRY CRUSH BURGUNDY RED SALSA STRAWBERRY RED ORANGE TERRACOTTA CHESTNUT BROWN MOCHA MUSHROOM LATTE KHAKI NATURAL CAMEL MUSTARD SUNFLOWER YELLOW LIME OASIS GREEN LEMON MOSS GREEN AQUA OLIVE DUCK EGG BLUE TURQUOISE TEAL EMERALD KELLY PISTACHIO APPLE BOTTLE SAGE BLACK DENIM WHITE\* **GREY DENIM** SILVER STEEL CHARCOAL

BLACK\*