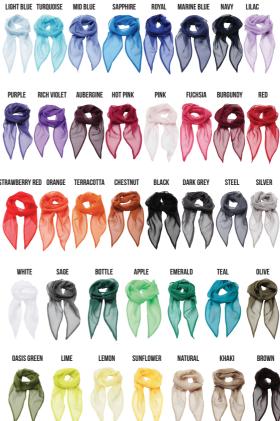

S HERRINGBONE WAISTCOAT

- Satin lining to the underside and reverse
- Lapel collar
- Adjusting buckle on the back

#### FABRIC

50% Wool, 45% Polyester, 5% mixed fibres, 300gsm

#### SIZES

Men's sizes: **XS**/32" – **2XL**/52" Women's sizes: **XS**/8 - **2XL**/18

#### COLOUR







#### PR622

WAISTCOAT

- Satin back with adjuster
- Two functional watch pockets

#### FABRIC

100% Polyester, 185gsm

Men's sizes: 2X\$/30" - 2XL/52" Women's sizes: 2X5/6 - 2XL/18

#### COLOUR

Black

### PR620

MEN'S HOSPITALITY WAISTCOAT

### PR621

# WOMEN'S HOSPITALITY WAISTCOAT

- Self-fabric back
- Two functional watch pockets

#### FABRIC

65% Polyester, 35% Cotton, 195gsm

#### SIZES

Men's sizes: **S**/36" – **2XL**/52" Women's sizes: **S**/10 – **2XL**/18

#### COLOUR

Black



# TIES & SCARVES







#### PR755

# 'COLOURS COLLECTION' CLIP-ON SATIN TIE

- Steel clip attachment
- Blade width 3.34"/8.5cm

#### **FABRIC**

100% Polyester

#### COLOUR

28 colours

#### PR750

## 'COLOURS COLLECTION SATIN TIF

- Blade width 3.34"/8.5cm
- Length 57"/144cm

#### FABRIC

100% Polyester

#### COLOUR

38 colours

#### PR740

# 'COLOURS COLLECTION' CHIFFON SCARF

- Lightweight chiffon
- Width 6.5"/16.5cm
- Length 38.5"/98cm

#### **FABRIC**

100% Polyester

#### COLOUR



# **SKINNY** TIES



### PR789

# SLIM KNITTED TIE

- Blade width 2"/5cm Length 58"/147cm

#### FABRIC

100% Polyester, Handwash

#### COLOUR

6 colours



### PR793

# SLIM TIE

- Satin weave
  Blade width 2"/5cm
- Length 58"/147cm

#### FABRIC

100% Polyester, Wipe clean only

#### COLOUR



# MIX & MATCH IN COLOUR



####