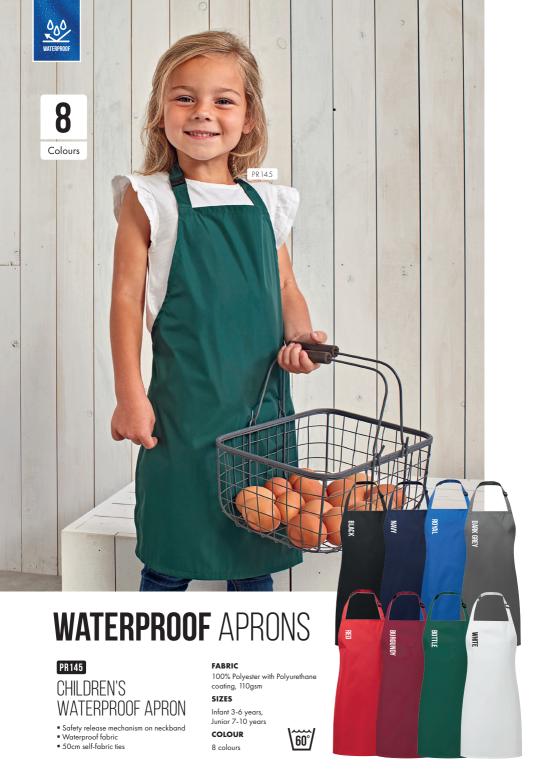

# CHILDREN'S APRON

# 'COLOURS COLLECTION' CHILDREN'S BIB APRON

- Safety release mechanism on neckband
- Infant sizing: 43cm wide, 53cm long
- Junior sizing: 48 wide, 63cm long

#### FABRIC

65% Polyester, 35% Cotton, 195gsm

#### SIZES

Infant 3-6 years, Junior 7-10 years

#### COLOUR