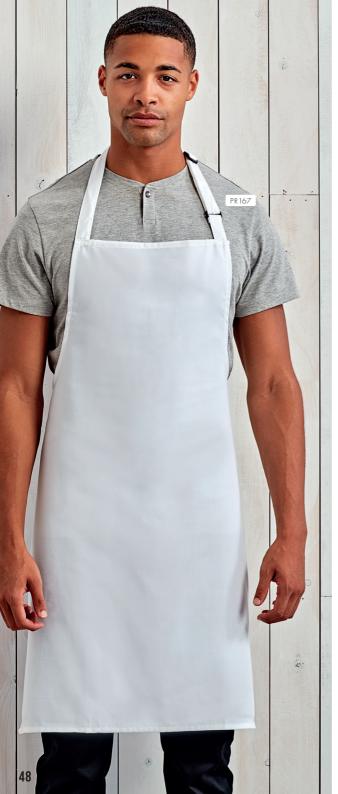

# 100% COTTON APRON - ORGANIC CERTIFIED

Made with 100% in conversion Organically Grown Cotton.

Supporting farmers through the transition period from conventional to organic cotton crop production.

#### PR102

## 100% ORGANIC COTTON BIB APRON

- Self-fabric ties
- Self-fabric neckband
- Width 60cm, Length 87cm

#### FARRIC

100% Cotton - Organic Certified, 240gsm

#### COLOUR