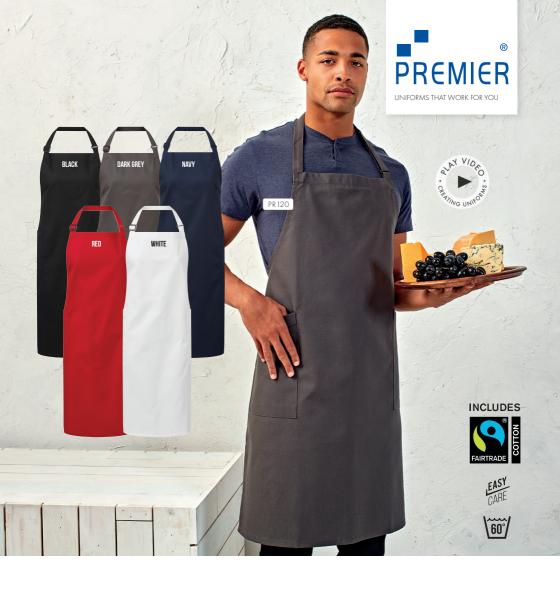

# 100% COTTON APRON - ORGANIC CERTIFIED

Made with 100% in conversion Organically Grown Cotton.

Supporting farmers through the transition period from conventional to organic cotton crop production.

#### PR102

## 100% ORGANIC COTTON BIB APRON

- Self-fabric ties
- Self-fabric neckband
- Width 60cm, Length 87cm

#### FARRIC

100% Cotton - Organic Certified, 240gsm

#### COLOUR