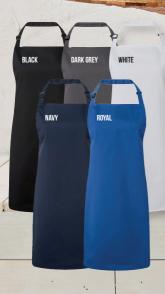

#### COLOUR

THE 'COLOURS

COLOUR THAT FEEDS YOUR SOUL

Feast your eyes on the industry's biggest collection of coloured aprons with bib, pocket and waist styles in up to 62 colours.

These aprons are excellent value for money and are built to last with fabrics that offer durability and excellent colour fastness wash after wash.

**62** COLOURS

#### CORNFLOWER ROYAL MARINE BLUE NAVY INDIGO DENIM **BLUE DENIM** CYAN LIGHT BLUE PEACOCK MID BLUE SAPPHIRE LILAC LAVENDER PURPLE RICH VIOLET AUBERGINE FUCHSIA MAGENTA PINK ROSE HOT PINK RASPBERRY CRUSH BURGUNDY RED SALSA STRAWBERRY RED ORANGE TERRACOTTA CHESTNUT BROWN MOCHA MUSHROOM LATTE KHAKI NATURAL CAMEL MUSTARD SUNFLOWER YELLOW LIME OASIS GREEN LEMON MOSS GREEN AQUA OLIVE DUCK EGG BLUE TURQUOISE TEAL EMERALD KELLY PISTACHIO APPLE BOTTLE SAGE BLACK DENIM WHITE\* **GREY DENIM** SILVER STEEL CHARCOAL

## 'COLOURS COLLECTION' BIB APRON

- Adjustable buckle on neckband
- Self-fabric ties
- Two sizes available

#### SIZES

86cm x 72cm
\*Extra large size:
102cm x 91cm
(Black and White only)

DARK GREY