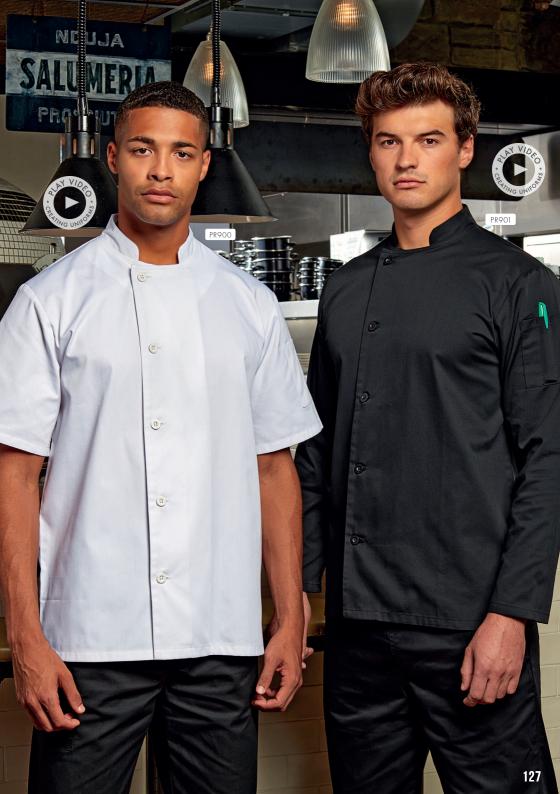

# **'ESSENTIAL'** CHEF'S JACKETS

#### PR900

## 'ESSENTIAL' SHORT SLEEVE CHEF'S JACKET

- Five button wrap over fastening
- Long life resin buttons
- Double pen pocket on left sleeve
- Mandarin collar

#### FABRIC

65% Polyester, 35% Cotton, 170gsm

#### SIZES

XS/30" - 4XL/58"

#### COLOUR

2 colours

#### PR901

## 'ESSENTIAL' LONG SLEEVE CHEF'S JACKET

- Five button wrap over fastening
- Long life resin buttons
- Double pen pocket on left sleeve
- Mandarin collar

#### COLOUR

Long life resin