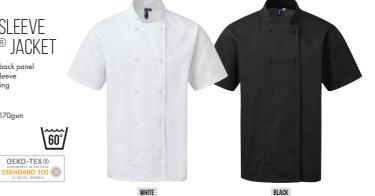

#### PR903

## CHEF'S LONG SLEEVE COOLCHECKER® JACKET

- Coolchecker® fabric mesh back panel
   Double pen pocket on left sleeve
- Self-fabric ten button fastening

#### FABRIC

65% Polyester, 35% Cotton, 170gsm

#### SIZES

**XS**/30" - **2XL**/50"

# PR902

# CHEF'S SHORT SLEEVE COOLCHECKER® JACKET

- Coolchecker® fabric mesh back panel
- Double pen pocket on left sleeveSelf-fabric ten button fastening

#### **FABRIC**

65% Polyester, 35% Cotton, 170gsm

OEKO-TEX®

#### SIZES

XS/30" - 2XL/50"

#### COLOUR