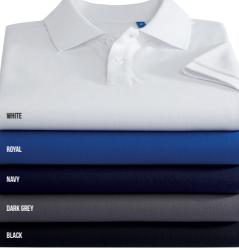

#### COLOUR

25 colours

\*only available in selected colours

**C O O L**C H E C K E R\*

- Allows air flow through fabric
- Drawing moisture away from the body
- Fast dry and crease resistant

MODERN FIT

#### COLOUR

11 colours

■ Contrast trim on collar ■ Ribbed collar and cuff

#### COLOUR

16 colours

AIT flows through the fabric

Moisture drawn away from skin

that uses surface dimensional channel technology.