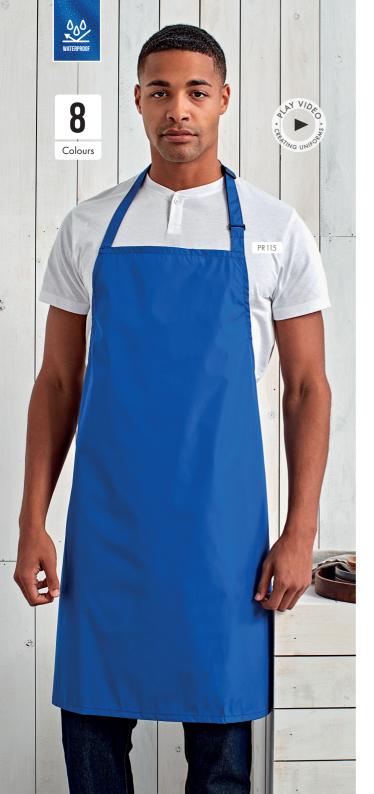

# WATERPROOF BIB APRON

- Adjustable buckle on neckband
- Waterproof and bleach resistant fabric
- 90cm self fabric ties

#### **FABRIC**

100% Polyester with Polyurethane coating, 110gsm

#### COLOUR