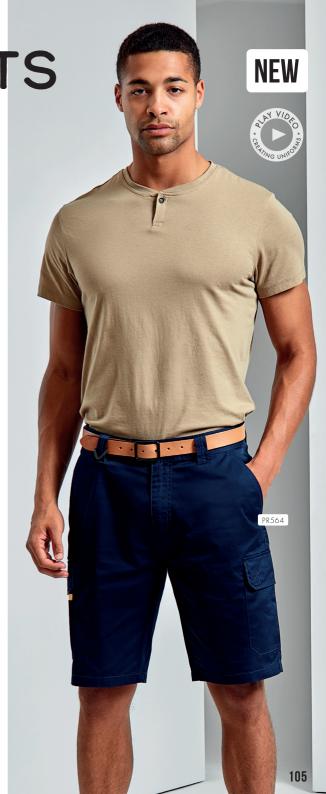

# **PERFORMANCE** 'CHINO' SHORTS

#### PR572

## WOMEN'S PERFORMANCE CHINO SHORTS

- Covered YKK zip fly with single metal button fastening on the waistband.
- Front and side pockets.
- Stretch fabric for comfort

#### **FABRIC**

63% Polyester, 35% Cotton, 2% Elastane, 260gsm

#### SIZES

**XS**/8 - **5XL**/24

#### COLOUR

2 colours