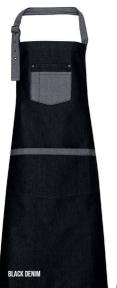

## 'REGENERATE' **BIB APRON**

Recycled cotton from used denim

#### 'REGENERATE' BIB APRON

- Slanted side pockets with contrast trim
- Adjustable knotted neckband
- Contrast stitching
- Recycled cotton from used denim

Black Denim: 53% Recycled Cotton, 41% Recycled Polyester, 6% Recycled Viscose,

Indigo Denim: 58% Recycled Cotton, 36% Recycled Polyester, 6% Recycled Viscose,

Grey Denim: 55% Recycled Cotton, 36% Recycled Polyester, 9% Recycled Viscose,

Natural: 44% Recycled Cotton, 37% Recycled Polyester, 19% Recycled Viscose, 275gsm