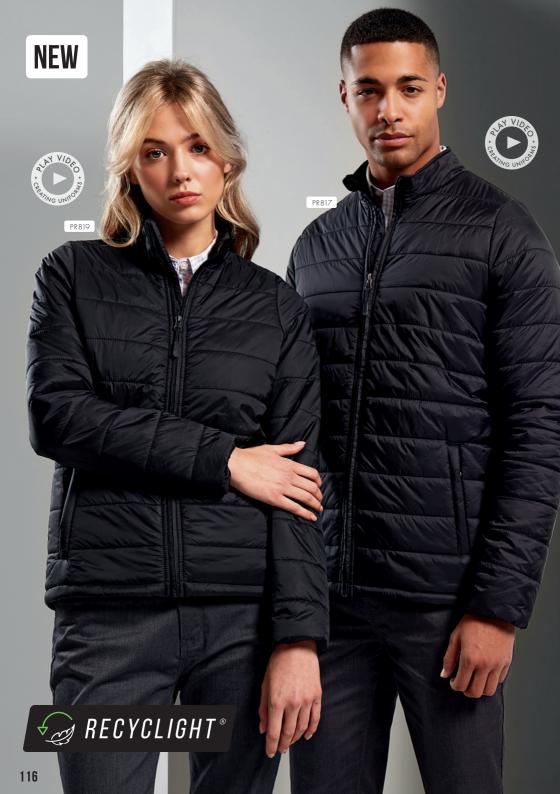

# 'RECYCLIGHT'<sup>®</sup> PADDED JACKETS

#### PR817

MEN'S 'RECYCLIGHT' PADDED JACKET

#### PR819

## WOMEN'S 'RECYCLIGHT' PADDED JACKET

- Zip-through padded jacket with horizontal baffle detail.
- Two zipped side pockets
- Warm, lightweight and water-resistant.
- Zip access in the lining for embroidery applications

#### **FABRIC**

100% Recycled Nylon, Inner: 100% Recycled Polyester, 38gsm

#### SIZES

Men's sizes: **\$**/35" – **4XL**/53" Women's sizes: **X\$**/8 – **2XL**/18

#### COLOUR

2 colours

Global Recycled Standard

Two zipped side pockets

Open pocket to the inner lining

Two zipped side pockets

Warm, lightweight and water-resistant