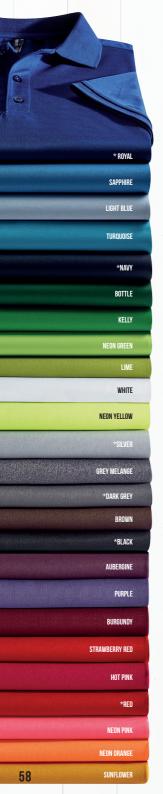

#### COLOUR

THE 'COLOURS

COLOUR THAT FEEDS YOUR SOUL

Feast your eyes on the industry's biggest collection of coloured aprons with bib, pocket and waist styles in up to 62 colours.

These aprons are excellent value for money and are built to last with fabrics that offer durability and excellent colour fastness wash after wash.

**62** COLOURS

#### CORNFLOWER ROYAL MARINE BLUE NAVY INDIGO DENIM **BLUE DENIM** CYAN LIGHT BLUE PEACOCK MID BLUE SAPPHIRE LILAC LAVENDER PURPLE RICH VIOLET AUBERGINE FUCHSIA MAGENTA PINK ROSE HOT PINK RASPBERRY CRUSH BURGUNDY RED SALSA STRAWBERRY RED ORANGE TERRACOTTA CHESTNUT BROWN MOCHA MUSHROOM LATTE KHAKI NATURAL CAMEL MUSTARD SUNFLOWER YELLOW LIME OASIS GREEN LEMON MOSS GREEN AQUA OLIVE DUCK EGG BLUE TURQUOISE TEAL EMERALD KELLY PISTACHIO APPLE BOTTLE SAGE BLACK DENIM WHITE\* **GREY DENIM** SILVER STEEL CHARCOAL

BLACK\*