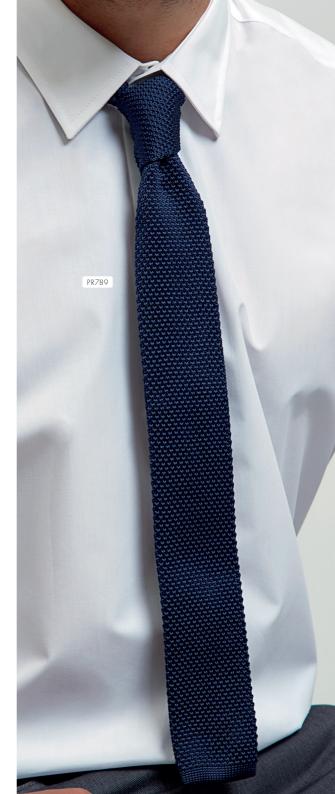

### PR789

# SLIM KNITTED TIE

- Blade width 2"/5cm Length 58"/147cm

#### FABRIC

100% Polyester, Handwash

#### COLOUR

6 colours