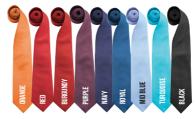

**SKINNY** TIES



### PR789

# SLIM KNITTED TIE

- Blade width 2"/5cm Length 58"/147cm

#### FABRIC

100% Polyester, Handwash

#### COLOUR

6 colours



### PR793

# SLIM TIE

- Satin weave
  Blade width 2"/5cm
- Length 58"/147cm

#### FABRIC

100% Polyester, Wipe clean only

#### COLOUR



# MIX & MATCH IN COLOUR



#### PR765

# 'COLOURS ORIGINALS' **FASHION TIE**

- Matt appearance,
   Blade width 4"/10cm
- Length 57"/144cm

#### **FABRIC**

100% Polyester, Handwash

#### COLOUR

18 colours

#### PR785

# 'COLOURS ORIGINALS' CLIP-ON FASHION TIE

- Steel clip attachment
- Blade width 4"/10cm

#### **FABRIC**

100% Polyester, Handwash

#### COLOUR

18 colours



#### PR705

### **BOW TIF**

- Satin weave bow tie
- Hook and bar fastening

100% Polyester, Wipe clean

#### COLOUR

Black











# PERFORMANCE **'CHINO' JEANS**



STRETCH

#### PR560 PR570

## **PERFORMANCE** 'CHINO' JEANS

- Front and back pockets
- Rivet detail
- Zip fly with metal button fastening on waistband
- Stretch fabric

#### FABRIC

63% Polyester, 35% Cotton, 2% Elastane, 260gsm

#### SIZES

PR560 Men's sizes: X\$/30" - 4XL/44" PR570 Women's sizes: XS/8 - 5XL/24 Reg. leg 31"/79 cm, Long leg 34"/86 cm

#### COLOUR

4 colours



#### PR701

# **CLIP-ON TROUSER BRACES**

- Elastic 'Y' back strap braces
- Three non-slip clip buckles for attachment

#### FABRIC

60% Polyester, 40% Rubber

#### COLOUR









### PR536

# WOMEN'S STRAIGHT LEG TROUSERS

- Trouser with a deep waistband
- YKK fastening zip
- Cross-over waistband with two button fastening

#### **FABRIC**

100% Polyester, 185gsm

#### SIZ