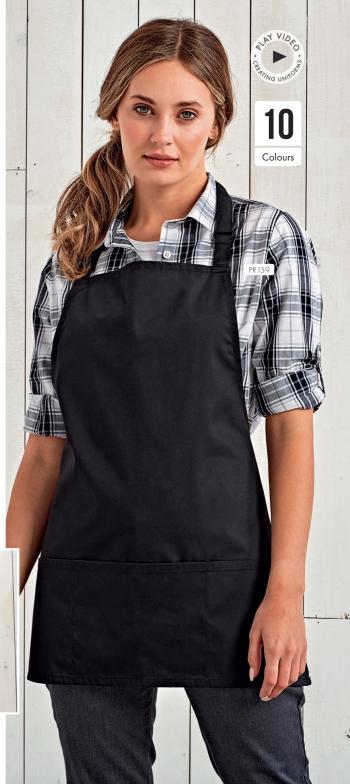

# 2 IN 1 APRON

### PR159

# 'COLOURS COLLECTION' 2-IN-1 APRON

- One apron worn two ways
- Bib and waist apron styles
- Pocket features on both styles

#### FABRIC

65% Polyester, 35% Cotton, 195gsm

#### COLOUR

Can be worn as a bib apron, doubles over and neck ties are secured away to form a waist apron.