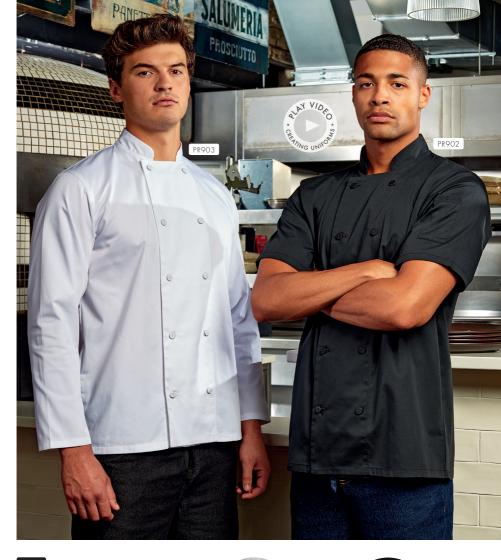

#### PR903

## CHEF'S LONG SLEEVE COOLCHECKER® JACKET

- Coolchecker® fabric mesh back panel
   Double pen pocket on left sleeve
- Self-fabric ten button fastening

#### FABRIC

65% Polyester, 35% Cotton, 170gsm

#### SIZES

**XS**/30" - **2XL**/50"

# PR902

# CHEF'S SHORT SLEEVE COOLCHECKER® JACKET

- Coolchecker® fabric mesh back panel
- Double pen pocket on left sleeveSelf-fabric ten button fastening

#### **FABRIC**

65% Polyester, 35% Cotton, 170gsm

OEKO-TEX®

#### SIZES

XS/30" - 2XL/50"