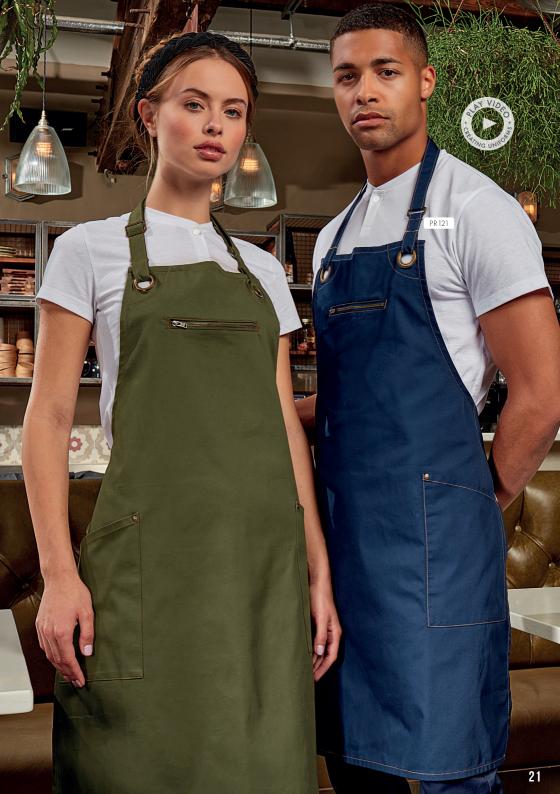

# **'BARLEY'**CONTRAST STITCH BIB APRON

These styles represent our commitment to buying cotton through the Better Cotton™ initiative.

#### PR121

- Eyelet and rivet detail
- Adjustable antique brass buckle on neckband
- Side pockets and centre zipped pocket
- Contrast stitching

#### **FABRIC**

65% Recycled Polyester, 35% Cotton, 195gsm

#### COLOUR

Contrast stitching