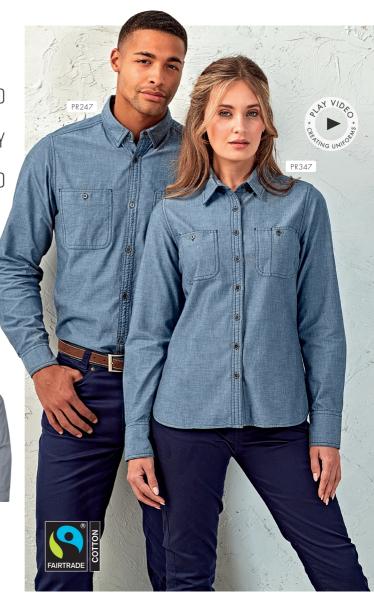

### PR247

MEN'S CHAMBRAY SHIRT - ORGANIC & FAIRTRADE CERTIFIED

#### PR347

WOMEN'S CHAMBRAY SHIRT - ORGANIC & FAIRTRADE CERTIFIED

- Two chest pockets with combined pen pocket to the left
- Double button cuff for adjustment with a single button sleeve guard
- Button-down collar on the underside

#### FABRIC

100% Cotton, Organic & Fairtrade Certified, 160gsm