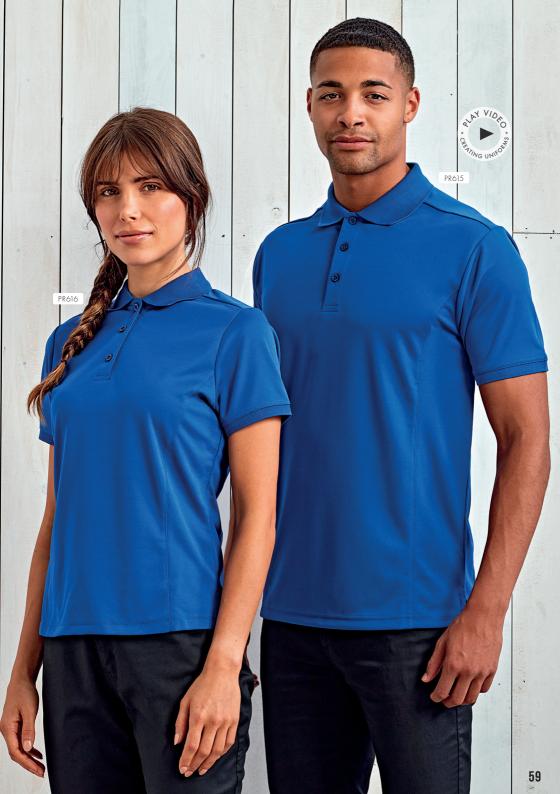

# COOLCHECKER® POLO SHIRTS

#### PR615

MEN'S COOLCHECKER® PIQUE POLO SHIRT

#### PR616

# WOMEN'S COOLCHECKER® PIQUE POLO SHIRT

- Side panels for fitted shape
- Moisture management wicking fabric
- Three button placket
- Ribbed knit collar and cuffs

#### FABRIC

100% Polyester pique knit, 155gsm

#### SIZE

Men's sizes: **\$**/35" - **\*5XL**/51" Women's sizes: **X\$**/8 - **2XL**/18

#### COLOUR

25 colours

\*only available in selected colours

**C O O L**C H E C K E R\*

- Allows air flow through fabric
- Drawing moisture away from the body
- Fast dry and crease resistant

MODERN FIT