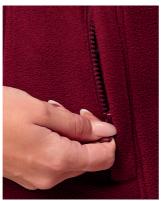

# **ARTISAN**FLEECE JACKETS

#### PR823

## MEN'S 'ARTISAN' FLEECE JACKET

- Contrast trim detail
- Zip through style with two-way zipper
- External zipped side pockets
- Front and back panels

# **ARTISAN**FLEECE GILETS

#### PR803

## MEN'S 'ARTISAN' FLEECE GILET

- Contrast trim detail
- Zip through style with two-way zipper
- External zipped side pockets
- Front and back panels