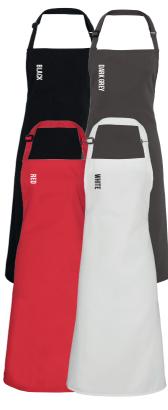

## 'REGENERATE' **BIB APRON**

Recycled cotton from used denim

#### 'REGENERATE' BIB APRON

- Slanted side pockets with contrast trim
- Adjustable knotted neckband
- Contrast stitching
- Recycled cotton from used denim

Black Denim: 53% Recycled Cotton, 41% Recycled Polyester, 6% Recycled Viscose,

Indigo Denim: 58% Recycled Cotton, 36% Recycled Polyester, 6% Recycled Viscose,

Grey Denim: 55% Recycled Cotton, 36% Recycled Polyester, 9% Recycled Viscose,

Natural: 44% Recycled Cotton, 37% Recycled Polyester, 19% Recycled Viscose, 275gsm