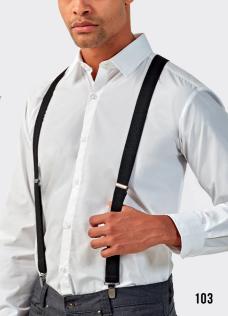

#### PR701

# **CLIP-ON TROUSER BRACES**

- Elastic 'Y' back strap braces
- Three non-slip clip buckles for attachment

#### FABRIC

60% Polyester, 40% Rubber

#### COLOUR