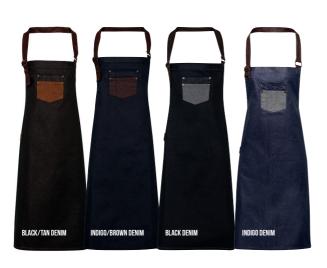

## 'REGENERATE' **BIB APRON**

Recycled cotton from used denim

#### 'REGENERATE' BIB APRON

- Slanted side pockets with contrast trim
- Adjustable knotted neckband
- Contrast stitching
- Recycled cotton from used denim

Black Denim: 53% Recycled Cotton, 41% Recycled Polyester, 6% Recycled Viscose,

Indigo Denim: 58% Recycled Cotton, 36% Recycled Polyester, 6% Recycled Viscose,

Grey Denim: 55% Recycled Cotton, 36% Recycled Polyester, 9% Recycled Viscose,

Natural: 44% Recycled Cotton, 37% Recycled Polyester, 19% Recycled Viscose, 275gsm