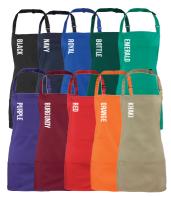

#### **APRONS**

At the heart of what we do, is our incredibly popular 'Colours Collection' of Aprons. We've taken the denim colourways from our popular with PR 150 Bib Apron and added them to our PR 154 and PR 155 aprons, so as a business, you now have more colour choice than ever!

## 'COLOURS COLLECTION' BIB APRON

- Adjustable buckle on neckband
- Self-fabric ties
- Two sizes available