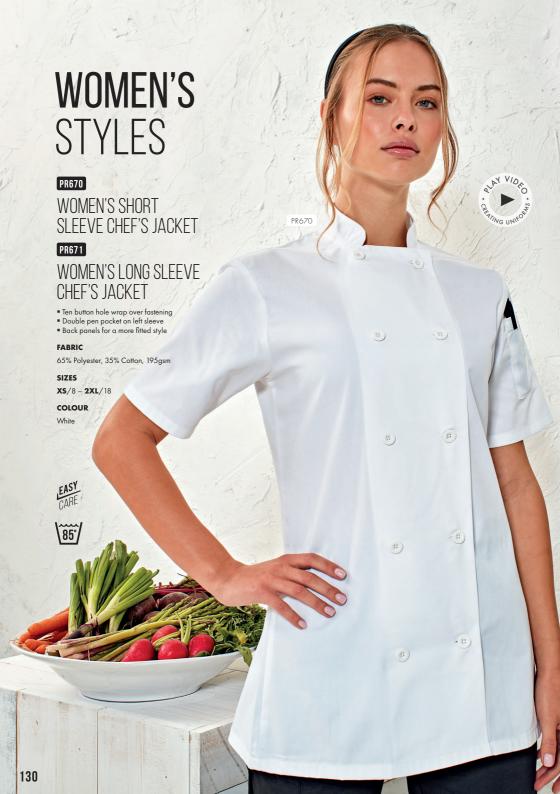

## WOMEN'S RECYCLED SPUN DYED POLO SHIRT

- Made with spun dyed recycled polyester yarn
- Ribbed collar
- Three button placket

#### FABRIC

100% Recycled Polyester, 160gsm

#### SIZES

Men's sizes: **\$**/35" - **4XL**/53"

Women's sizes: XS/8 - 2XL/18