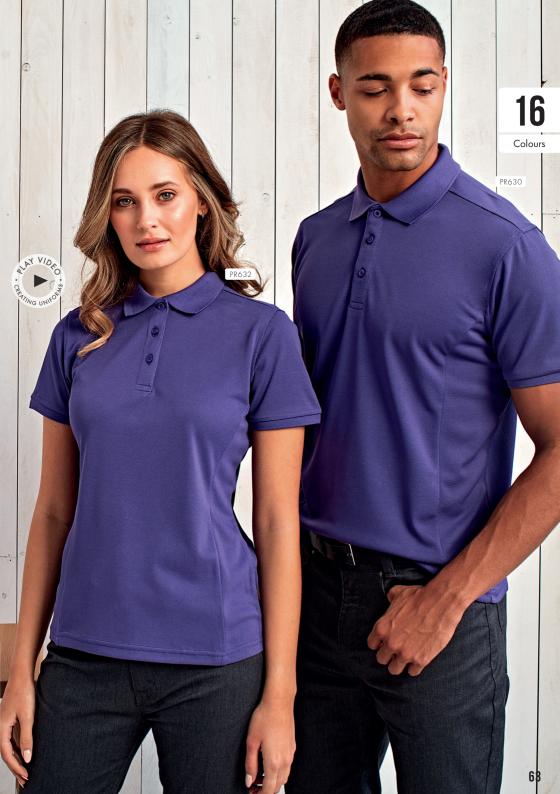

# HIGH PERFORMANCE POLO SHIRTS

#### PR630

COOLCHECKER® PLUS PIQUE POLO - COOLPLUS®

#### PR632

COOLCHECKER® PLUS PIQUE POLO - COOLPLUS®

- Ribbed knit collar and cuffs
- Three button placket
- Double pique knit for a heavier fabric construction
- Snag, crease and shrink resistant
- Silvadur™ technology for antimicrobial properties

#### FABRIC

100% Coolplus® Polyester Pique, 185gsm

#### SIZES

Men's sizes: **\$**/35" - \***6XL**/59" Women's sizes: **X\$**/8 - \*\***4XL**/22

#### COLOUR

16 colours

AIT flows through the fabric

Moisture drawn away from skin

that uses surface dimensional channel technology.