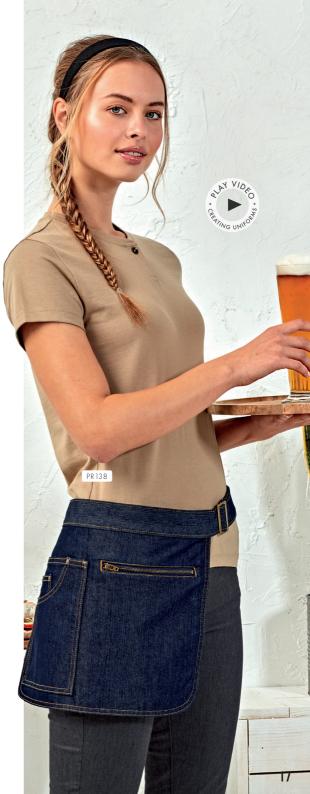

#### 'METRO' UTILITY HIP APRON

- Tablet-friendly jeans style riveted pocket
- Zip-fastening pocket
- Adjustable self-fabric waistband with carabiner fastener

#### FABRIC

100% Cotton Canvas, 320gsm. Denim: 70% Cotton, 30% Polyester, 265gsm

#### COLOUR