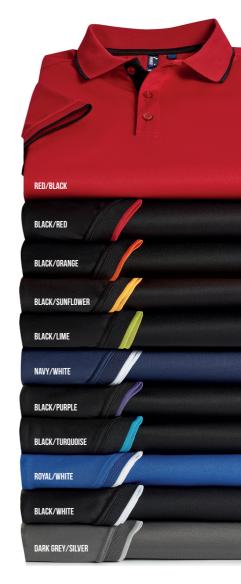

#### COLOUR

25 colours

\*only available in selected colours

**C O O L**C H E C K E R\*

- Allows air flow through fabric
- Drawing moisture away from the body
- Fast dry and crease resistant

MODERN FIT

#### COLOUR

11 colours

■ Contrast trim on collar ■ Ribbed collar and cuff

#### COLOUR

16 colours

AIT flows through the fabric

Moisture drawn away from skin

that uses surface dimensional channel technology.