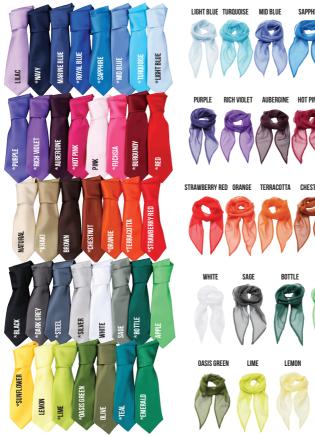

N'S HERRINGBONE WAISTCOAT

- Satin lining to the underside and reverse
- Lapel collar
- Adjusting buckle on the back

#### FABRIC

50% Wool, 45% Polyester, 5% mixed fibres, 300gsm

#### SIZES

Men's sizes: **XS**/32" – **2XL**/52" Women's sizes: **XS**/8 - **2XL**/18

#### COLOUR







#### PR622

WAISTCOAT

- Satin back with adjuster
- Two functional watch pockets

#### FABRIC

100% Polyester, 185gsm

Men's sizes: 2X\$/30" - 2XL/52" Women's sizes: 2X5/6 - 2XL/18

#### COLOUR

Black

### PR620

MEN'S HOSPITALITY WAISTCOAT

### PR621

# WOMEN'S HOSPITALITY WAISTCOAT

- Self-fabric back
- Two functional watch pockets

#### FABRIC

65% Polyester, 35% Cotton, 195gsm

#### SIZES

Men's sizes: **S**/36" – **2XL**/52" Women's sizes: **S**/10 – **2XL**/18

#### COLOUR

Black



# TIES & SCARVES







#### PR755

# 'COLOURS COLLECTION' CLIP-ON SATIN TIE

- Steel clip attachment
- Blade width 3.34"/8.5cm

#### **FABRIC**

100% Polyester

#### COLOUR

28 colours

#### PR750

## 'COLOURS COLLECTION SATIN TIF

- Blade width 3.34"/8.5cm
- Length 57"/144cm

#### FABRIC

100% Polyester

#### COLOUR

38 colours

#### PR740

# 'COLOURS COLLECTION' CHIFFON SCARF

- Lightweight chiffon
- Width 6.5"/16.5cm
- Length 38.5"/98cm

#### **FABRIC**

100% Polyester

#### COLOUR



# **SKINNY** TIES



### PR789

# SLIM KNITTED TIE

- Blade width 2"/5cm Length 58"/147cm

#### FABRIC

100% Polyester, Handwash

#### COLOUR

6 colours



### PR793

# SLIM TIE

- Satin weave
  Blade width 2"/5cm
- Length 58"/147cm

#### FABRIC

100% Polyester, Wipe clean only

#### COLOUR



# MIX & MATCH IN COLOUR



##