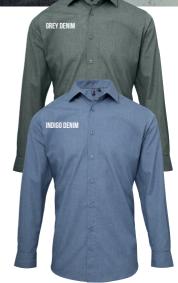

# JEAN STITCH **DENIM SHIRTS**

### PR222

# MEN'S JEAN STITCH DENIM SHIRT

#### PR322

# WOMEN'S JEAN STITCH DENIM SHIRT

- Contrast stitch details
- Left chest button-down chest pocket
- Two button-down chest pockets on womens
- Buttoned cuff and sleeve guard

#### **FABRIC**

100% Cotton Ring Spun Denim, 155gsm

#### SIZES

Men's sizes: **XS**/30" – **3XL**/54" Women's sizes: **XS**/8 – **3XL**/20

#### COLOUR