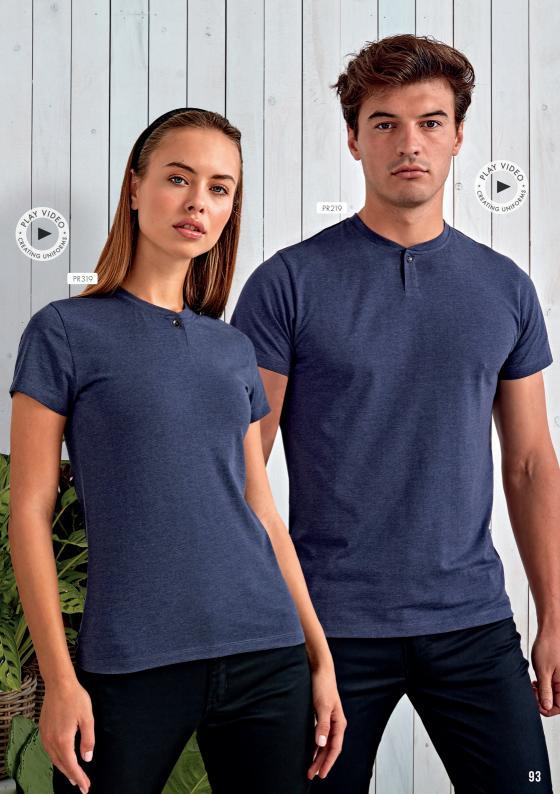

# **'COMIS'**COTTON-RICH TEE

#### PR219

MEN'S 'COMIS' COTTON-RICH TEE

#### PR319

### WOMEN'S 'COMIS' COTTON-RICH TEE

- Narrow banded collar with single button placket
- Soft feel
- Responsibly sourced cotton

#### FABRIC

60% Cotton, 40% Recycled Polyester, 160gsm. **Grey Marl:** 90% Cotton, 10% Viscose, 160gsm

#### SIZES

Men's sizes: **\$**/34" - **3XL**/54" Women's sizes: **X\$**/8 - **2XL**/18

#### COLOUR

5 colours

These styles represent our commitment to buying cotton through the Better Cotton™ initiative.

<sup>†</sup>Grey Marl does not contain recycled polyester