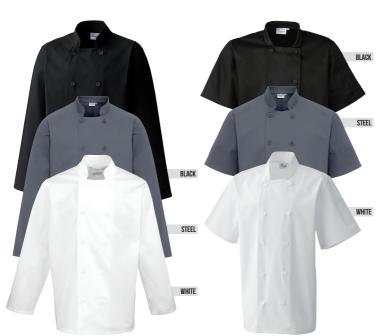

# **CLASSIC** CHEF'S JACKETS

#### PR657

## LONG SLEEVE CHEF'S JACKET

- Ten button hole wrap over fastening
- Long life resin buttons
- Mandarin collar

#### PR656

## SHORT SLEEVE CHFF'S JACKET

- Ten button hole wrap over fastening
- Double pen pocket on left sleeve
- Mandarin collar