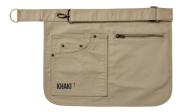

#### 'METRO' UTILITY HIP APRON

- Tablet-friendly jeans style riveted pocket
- Zip-fastening pocket
- Adjustable self-fabric waistband with carabiner fastener

#### FABRIC

100% Cotton Canvas, 320gsm. Denim: 70% Cotton, 30% Polyester, 265gsm

#### COLOUR