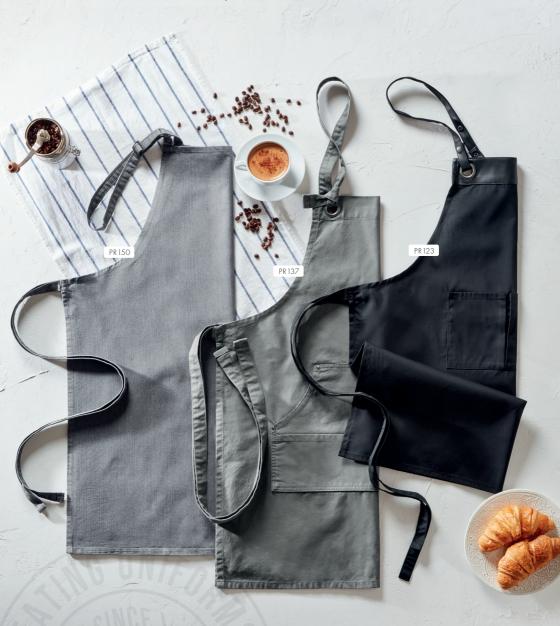

#### COLOUR

THE 'COLOURS

COLOUR THAT FEEDS YOUR SOUL

Feast your eyes on the industry's biggest collection of coloured aprons with bib, pocket and waist styles in up to 62 colours.

These aprons are excellent value for money and are built to last with fabrics that offer durability and excellent colour fastness wash after wash.

**62** COLOURS

#### CORNFLOWER ROYAL MARINE BLUE NAVY INDIGO DENIM **BLUE DENIM** CYAN LIGHT BLUE PEACOCK MID BLUE SAPPHIRE LILAC LAVENDER PURPLE RICH VIOLET AUBERGINE FUCHSIA MAGENTA PINK ROSE HOT PINK RASPBERRY CRUSH BURGUNDY RED SALSA STRAWBERRY RED ORANGE TERRACOTTA CHESTNUT BROWN MOCHA MUSHROOM LATTE KHAKI NATURAL CAMEL MUSTARD SUNFLOWER YELLOW LIME OASIS GREEN LEMON MOSS GREEN AQUA OLIVE DUCK EGG BLUE TURQUOISE TEAL EMERALD KELLY PISTACHIO APPLE BOTTLE SAGE BLACK DENIM WHITE\* **GREY DENIM** SILVER STEEL CHARCOAL

BLACK\*

#### PR150

## 'COLOURS COLLECTION' BIB APRON

- Adjustable buckle on neckband
- Self-fabric ties
- Two sizes available