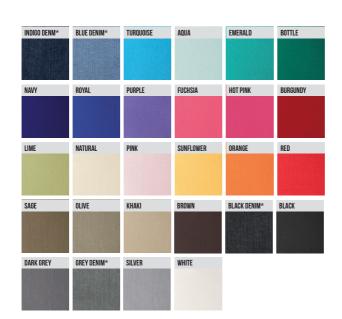

#### COLOUR

THE 'COLOURS

COLOUR THAT FEEDS YOUR SOUL

Feast your eyes on the industry's biggest collection of coloured aprons with bib, pocket and waist styles in up to 62 colours.

These aprons are excellent value for money and are built to last with fabrics that offer durability and excellent colour fastness wash after wash.

**62** COLOURS

#### CORNFLOWER ROYAL MARINE BLUE NAVY INDIGO DENIM **BLUE DENIM** CYAN LIGHT BLUE PEACOCK MID BLUE SAPPHIRE LILAC LAVENDER PURPLE RICH VIOLET AUBERGINE FUCHSIA MAGENTA PINK ROSE HOT PINK RASPBERRY CRUSH BURGUNDY RED SALSA STRAWBERRY RED ORANGE TERRACOTTA CHESTNUT BROWN MOCHA MUSHROOM LATTE KHAKI NATURAL CAMEL MUSTARD SUNFLOWER YELLOW LIME OASIS GREEN LEMON MOSS GREEN AQUA OLIVE DUCK EGG BLUE TURQUOISE TEAL EMERALD KELLY PISTACHIO APPLE BOTTLE SAGE BLACK DENIM WHITE\* **GREY DENIM** SILVER STEEL CHARCOAL