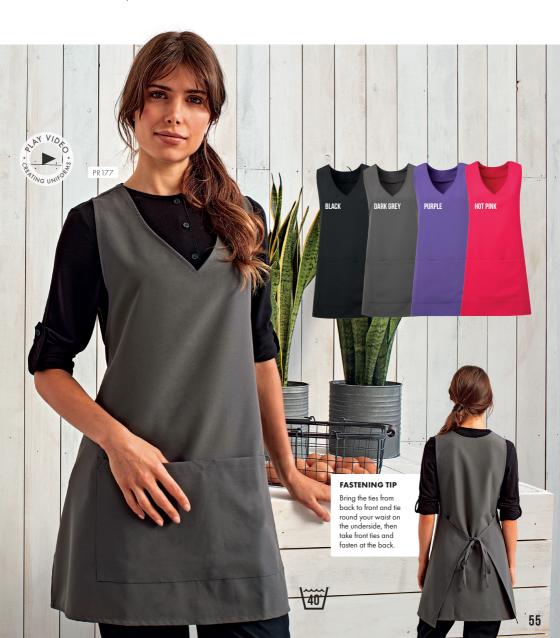

## 'REGENERATE' **BIB APRON**

Recycled cotton from used denim

#### 'REGENERATE' BIB APRON

- Slanted side pockets with contrast trim
- Adjustable knotted neckband
- Contrast stitching
- Recycled cotton from used denim

Black Denim: 53% Recycled Cotton, 41% Recycled Polyester, 6% Recycled Viscose,

Indigo Denim: 58% Recycled Cotton, 36% Recycled Polyester, 6% Recycled Viscose,

Grey Denim: 55% Recycled Cotton, 36% Recycled Polyester, 9% Recycled Viscose,

Natural: 44% Recycled Cotton, 37% Recycled Polyester, 19% Recycled Viscose, 275gsm

#### COLOUR

Used denim

Shredded up and broken down

Spun back into yarns

Fabric to make our aprons