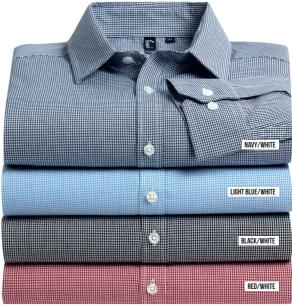

# **GINGHAM**MICROCHECK SHIRTS

Long and short sleeve, cotton yarn dyed Poplin styles

#### FABRIC

100% Cotton Yarn Dyed Poplin, 115gsm

#### SIZES

**XS**/30" - **3XL**/54"

#### COLOUR

4 colours