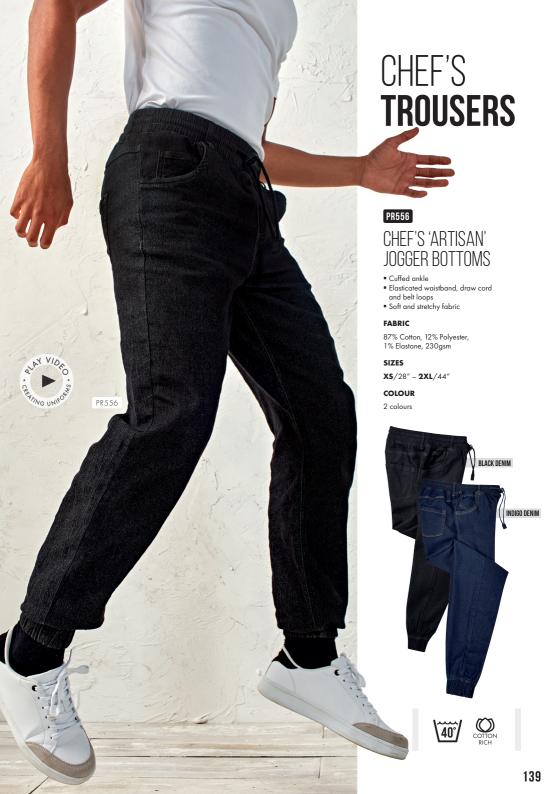

# CHEF'S 'ESSENTIAL' CARGO POCKET TROUSER

- Two mobile friendly cargo pocketsElasticated waistbandDraw cord

#### **FABRIC**

65% Polyester, 35% Cotton, 195gsm

#### SIZES

XS/28" - 3XL/46"

#### COLOUR

Black

Draw cord waist