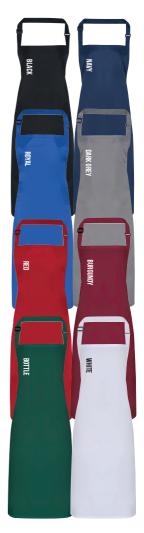

# POLYESTER BIB APRON

- Adjustable sliding buckle on neckband
- Width 72cm, length 86cm
- 90cm self-fabric ties

#### FABRIC

100% Polyester, 195gsm

#### COLOUR







# ANTIMICROBIAL BIB APRON

- Antimicrobial textile technology designed to kill microbes, germs and bacteria on the fabric surface
- Buckle on the neckband for height adjustment
- 86cm long x 72cm wide
- Self fabric ties

#### FABRIC

65% Polyester, 35% Cotton, powered by HeiQ Viroblock, 195gsm

#### COLOUR

5 colours



HEIQ 9

Powered by HeiQ Viroblock, a world-leading innovative Swiss textile technology. \60°/

49





# WATERPROOF BIB APRON

- Adjustable buckle on neckband
- Waterproof and bleach resistant fabric
- 90cm self fabric ties

#### **FABRIC**

100% Polyester with Polyurethane coating, 110gsm

#### COLOUR







# POCKET TABARD

- Pull-on coverall with a length of 68cm
- Side tabs with adjustable press stud fastening
- Centre pocket

#### FABRIC

65% Polyester, 35% Cotton, 195gsm

#### SIZES

**S/**10 - **3XL/**20

#### COLOUR







# WATERPROOF WRAP AROUND TUNIC

- Waterproof and bleach resistant
- V-neck styling
- Double centre pocket

#### FABRIC

100% Polyester with Polyurethane coating, 110gsm

#### SIZES

**S/M** 10/12 - **L/XL** 14/16

#### COLOUR



# 'TULIP' WRAP AROUND APRON

- Over-the-head style
- V-neck styling
- Double centre pocket

#### FABRIC

100% Polyester, 185gsm

#### SIZES

**S/M** 10/12 - **L/XL** 14/16

#### COLOUR







# RECYCLED SPUN DYED POLO SHIRTS

Spun dyeing uses less water, chemicals and carbon compared to traditional methods.

#### PR631

MEN'S RECYCLED SPUN