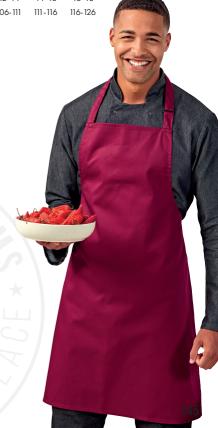

# PERFORMANCE **'CHINO' JEANS**

STRETCH

#### PR560 PR570

## **PERFORMANCE** 'CHINO' JEANS

- Front and back pockets
- Rivet detail
- Zip fly with metal button fastening on waistband
- Stretch fabric

#### FABRIC

63% Polyester, 35% Cotton, 2% Elastane, 260gsm

#### SIZES

PR560 Men's sizes: X\$/30" - 4XL/44" PR570 Women's sizes: XS/8 - 5XL/24 Reg. leg 31"/79 cm, Long leg 34"/86 cm

#### COLOUR

4 colours