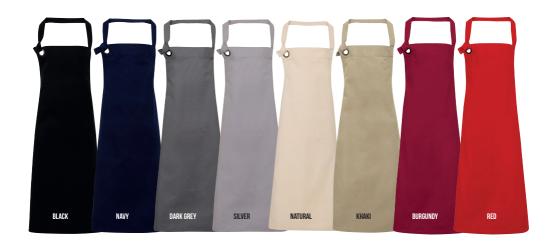

entional to organic cotton crop production.

#### PR102

## 100% ORGANIC COTTON BIB APRON

- Self-fabric ties
- Self-fabric neckband
- Width 60cm, Length 87cm

#### FARRIC

100% Cotton - Organic Certified, 240gsm

#### COLOUR











# **'CALIBRE'** COTTON CANVAS APRONS



#### PR130

#### 'CALIBRE' HEAVY COTTON CANVAS BIB APRON

- Full bib Apron measuring 86cm long by 72cm wide
- Heavyweight and durable
- Large metal eyelet detail

#### FABRIC

100% Heavy Cotton Canvas, 320gsm

#### COLOUR

8 colours

#### PR131

#### 'CALIBRE' HEAVY COTTON CANVAS WAIST APRON

- Mid-length waist Apron measuring 50cm long by 70cm wide
- Heavyweight and durable
- Metal eyelets secure 90cm self fabric waist ties

#### FABRIC

100% Heavy Cotton Canvas, 320gsm

#### COLOUR



Oversized eyelet for neckband



## **ARTISAN APRONS**

EMBELLISHED WITH STYLE PR 130 PR 137



#### 'CALIBRE' HEAVY COTTON CANVAS POCKET APRON

- Four 'kangaroo' style stitched pockets
- Oversized eyelet for knotted neckband
- Heavyweight and durable

#### FABRIC

100% Cotton Canvas, 320gsm

#### COLOUR













#### 'CHINO' BIB APRON

- Full bib Apron measuring 86cm long by 72cm wide
- 'Chino' style stitched pockets with rivets
- Neckband with buckle and adjustable snap button fastening

#### FABRIC

100% Cotton, 235gsm

#### COLOUR



PR 132

#### 'ESPRESSO' BIB APRON

- Faux leather trim and neckband
- Press stud buttons on neckband for height adjustment
- Two handy pleat pockets measuring 13cm

#### FABRIC

65% Polyester, 35% Cotton with faux leather trim, 195gsm

#### COLOUR









## CROSS-BACK **'BARISTA'*