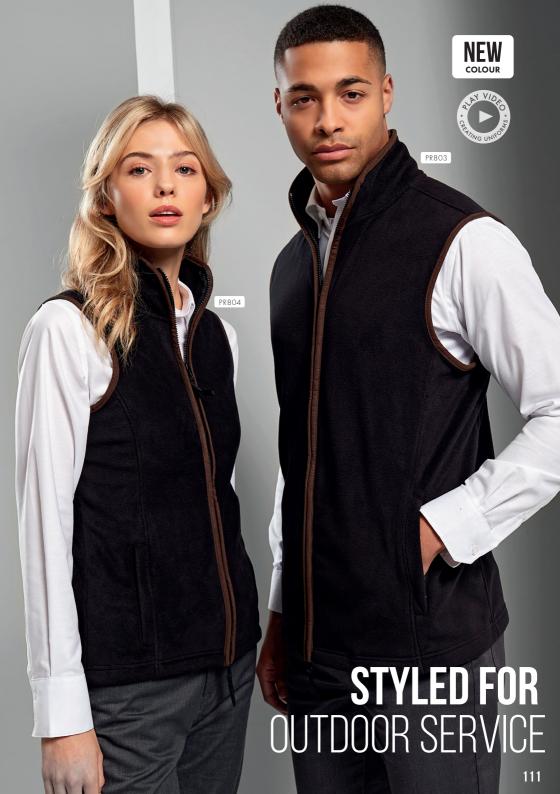

# **ARTISAN**FLEECE GILETS

#### PR803

## MEN'S 'ARTISAN' FLEECE GILET

- Contrast trim detail
- Zip through style with two-way zipper
- External zipped side pockets
- Front and back panels

#### FABRIC

100% Polyester, 260gsm

#### SIZES

**S**/34" - **3XL**/54"

#### COLOUR

5 colours