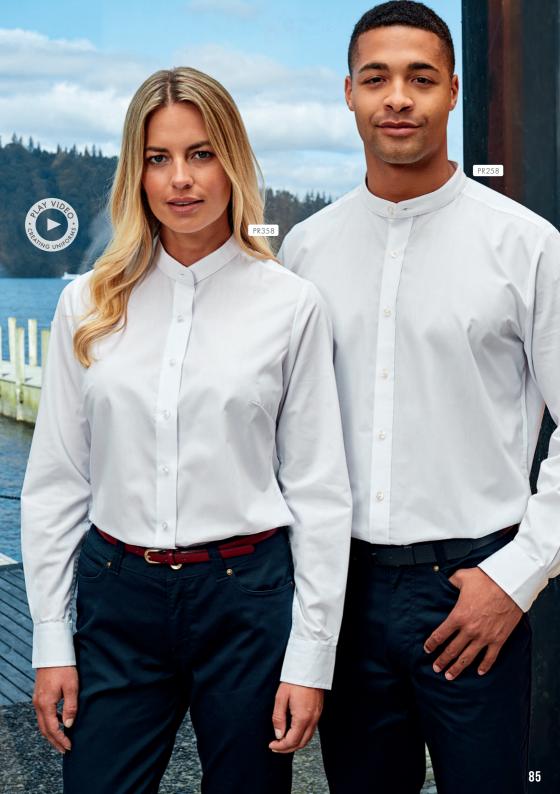

# 'GRANDAD' SHIRTS

#### PR258

# MEN'S BANDED COLLAR 'GRANDAD' LONG SLEEVE SHIRT

- Classic banded 'Grandad' collar with top button fastening
- Double button cuff
- Unisex styling

#### COLOUR

White

#### PR358

# WOMEN'S BANDED COLLAR 'GRANDAD' LONG SLEEVE SHIRT

- Double button cuff and sleeve guard
- Bust back darts
- Pearlised buttons