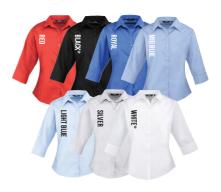

# **COLLARS & CUFFS**

Pick a shirt that complements your apron, with plain and patterned choices.

Find these shirts on pages 71, 72 & 76 and aprons on pages 9, 10 & 11.