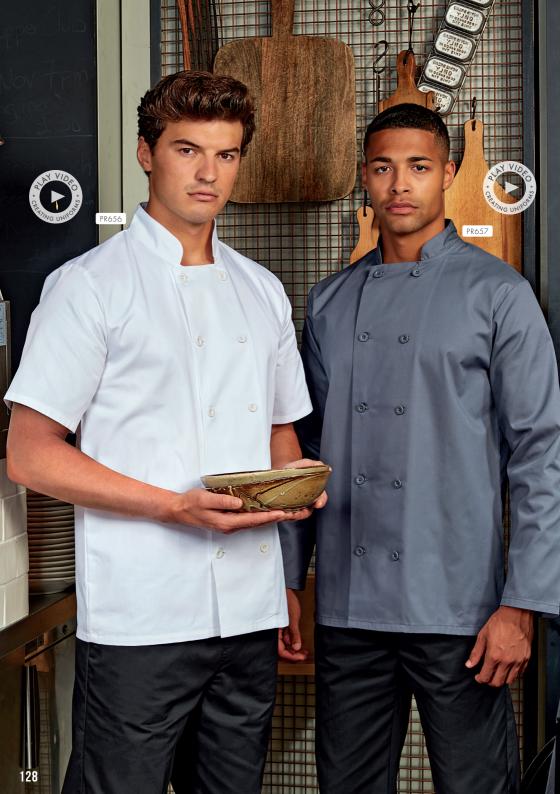

# **CLASSIC** CHEF'S JACKETS

#### PR657

## LONG SLEEVE CHEF'S JACKET

- Ten button hole wrap over fastening
- Long life resin buttons
- Mandarin collar

#### **FABRIC**

65% Polyester, 35% Cotton, 195gsm

#### SIZES

XS/30" - 4XL/58"

#### COLOUR

3 colours

#### PR656

## SHORT SLEEVE CHFF'S JACKET

- Ten button hole wrap over fastening
- Double pen pocket on left sleeve
- Mandarin collar

#### COLOUR