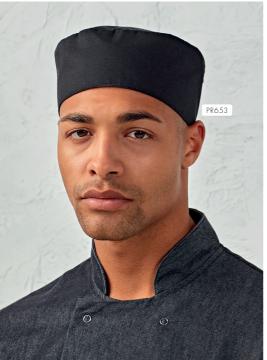

#### PR653

### CHFF'S SKULL CAP

- Flat top
- Elasticated back
- One size fits all

Colours: 65% Polyester, 35% Cotton, 195gsm Denim: 60% Cotton, 40% Polyester, 230gsm

9 colours