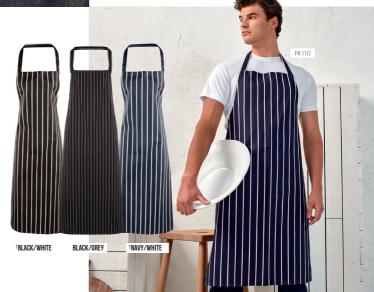

## PR110

## STRIPED BIB APRON

- Butcher's style apron90cm self-fabric ties and neckband
- Width 72cm, length 101cm

#### FABRIC

Navy/White & Black/White: 100% Cotton, 240gsm Black/Grey: 65% Polyester, 35% Cotton, 195gsm

#### COLOUR