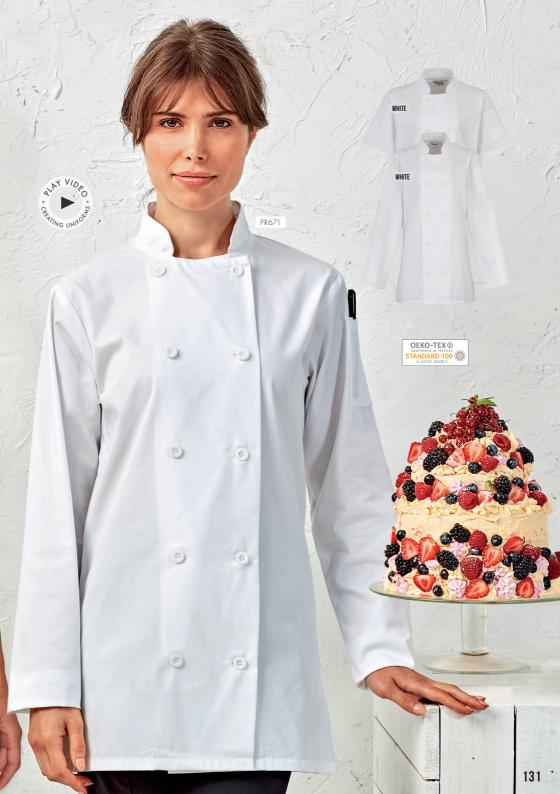

#### PR657

## LONG SLEEVE CHEF'S JACKET

- Ten button hole wrap over fastening
- Long life resin buttons
- Mandarin collar

#### **FABRIC**

65% Polyester, 35% Cotton, 195gsm

#### SIZES

XS/30" - 4XL/58"

#### COLOUR

3 colours

#### PR656

## SHORT SLEEVE CHFF'S JACKET

- Ten button hole wrap over fastening
- Double pen pocket on left sleeve
- Mandarin collar

#### COLOUR