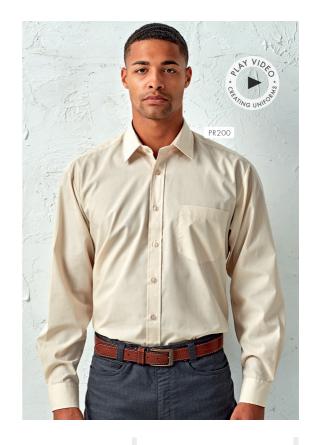

#### PR200

## MEN'S LONG SLEEVE POPLIN SHIRT

- Formal collar styling
- Left chest open mitred pocket
- Double button fastening

#### **FABRIC**

65% Polyester, 35% Cotton,105gsm

#### SIZES

**14.5"**/37cm - **23"**/56cm\*

#### COLOUR

27 colours