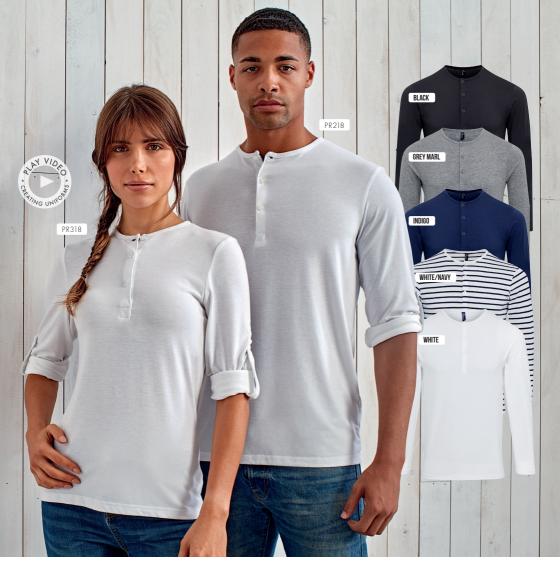

# 'LONG-JOHN' ROLL-SLEEVE TEE

### PR218

MEN'S 'LONG-JOHN' ROLL-SLEEVE TEE

### PR318

WOMEN'S 'LONG-JOHN' ROLL-SLEEVE TEE

- Roll-sleeve with button and tab fastening on the upper arm
- Round neck with three button placket
- Ribbed bound neck and cuffs

#### FABRIC

82% Polyester, 14% Viscose, 4% Elastane, 190gsm

#### SIZES

Men's sizes: **XS**/30" – **3XL**/54" Women's sizes: **XS**/8 - **2XL**/18

#### COLOUR