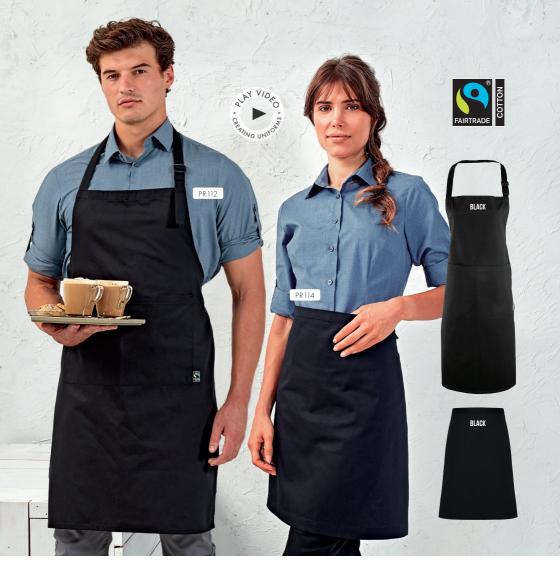

### **COTTON APRONS** - ORGANIC & FAIRTRADE CERTIFIED

#### PR112 PR114

#### COTTON BIB & WAIST APRONS, ORGANIC & FAIRTRADE CERTIFIED

- Sliding adjustable buckle on neckband (PR 112)
- Centre pocket (PR 112)
- Width 60cm, Length 84cm (PR 112)

#### FABRIC

100% Certified Fairtrade Cotton, 200gsm

- Width 70cm, Length 50cm (PR114)
- 90cm self-fabric ties

#### COLOUR

Black