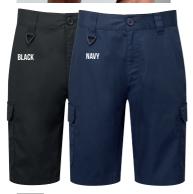

# MEN'S WORKWEAR CARGO SHORTS

- Mobile friendly pockets with hook and loop sealed fastening
- Belt loops, metal button and YKK zip for fastening
- Single patch pocket to the reverse

#### **FABRIC**

65% Recycled Polyester, 35% Cotton, 195gsm

#### SIZES

**XS**/30" - **4XL**/44"

#### COLOUR