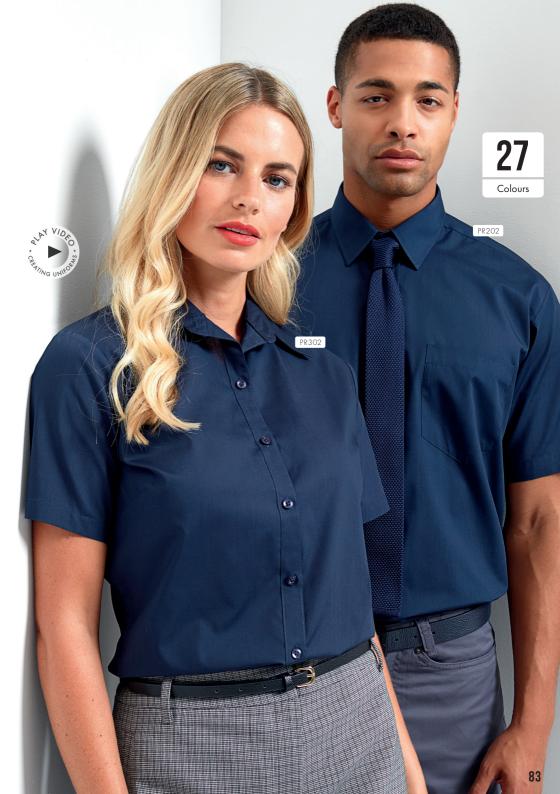

#### PR202

# MEN'S SHORT SLEEVE POPLIN SHIRT

- Formal collar styling
- Left chest open mitred pocket
- Self coloured buttonst

#### **FABRIC**

65% Polyester, 35% Cotton,105gsm

#### PR302

## WOMEN'S SHORT SLEEVE POPI IN SHIRT

- Soft collar styling
- Rounded bottom hem
- Styled with bust and back darts

#### ABRIC

65% Polyester, 35% Cotton,105gsm. White: 115gsm