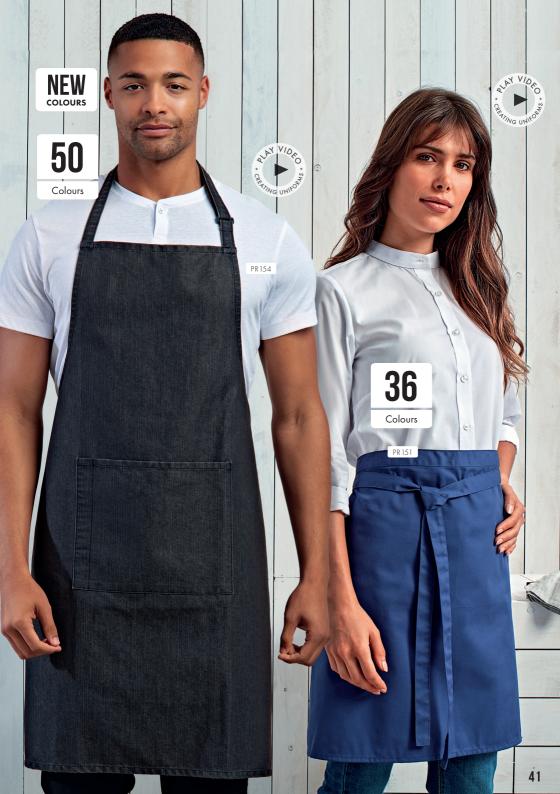

#### PR154

## 'COLOURS COLLECTION' BIB APRON WITH POCKET

- Sliding adjustable buckle on neckband
- Width 72cm, length 86cm
- Tablet friendly centre pocket with combined pen slot

#### FARRIC

65% Polyester, 35% Cotton, 195gsm

#### COLOUR

50 colours

| BURGUNDY      | RED           | FUCHSIA   | HOT PINK    | STRAWBERRY RED | ORANGE  | TERRACOTTA  | SUNFLOWER   |
|---------------|---------------|-----------|-------------|----------------|---------|-------------|-------------|
|               |               |           |             |                |         |             |             |
| BROWN         | PINK          | ROSE*     | MOCHA       | CHESTNUT       | CAMEL*  | NATURAL     | *LEMON      |
|               |               |           |             |                | NEW     |             |             |
| AUBERGINE     | LILAC*        | MID BLUE* | LIGHT BLUE* | SLIVER         | LATTE*  | KHAKI       | WHITE       |
|               |               |           |             |                | NEW     |             |             |
| PURPLE        | RICH VIOLET   | SAPPHIRE  | AQUA        | APPLE          | LIME    | OASIS GREEN | SAGE        |
|               |               |           |             |                |         |             |             |
| MARINE BLUE   | BLUE DENIM*   | TURQUOISE | DUCK EGG*   | TEAL           | EMERALD | MOSS GREEN* | OLIVE       |
|               | NEW           |           | NEW         |                |         |             |             |
| NAVY          | INDIGO DENIM* | ROYAL     | BOTTLE      | CHARCOAL*      | STEEL   | DARK GREY   | GREY DENIM* |
|               | NEW           |           |             | NEW            |         |             | NEW         |
| BI VCK DENIW* | RI ACK        |           |             |                |         |             |             |

#### PR151

## 'COLOURS COLLECTION' MID-I FNGTH APRON

- Mid-length waist apron
- 90cm self fabric ties
- Width 70cm, length 50cm

#### COLOUR

36 colours