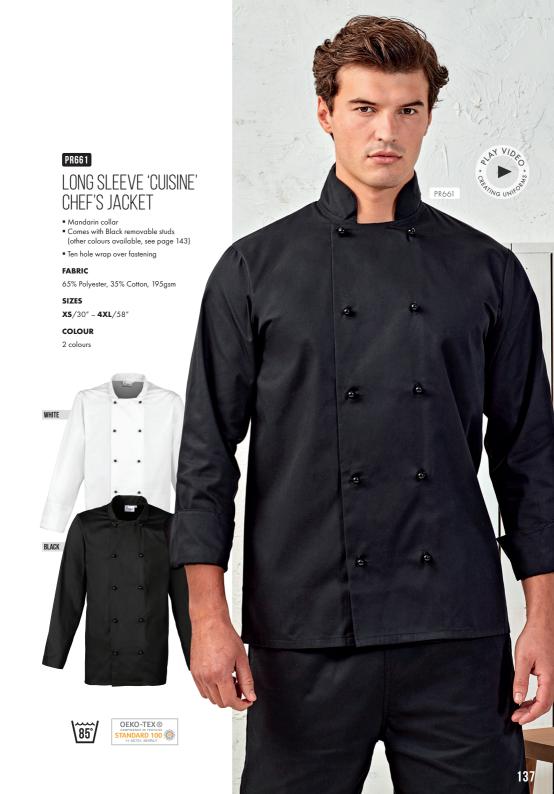

#### PR657

## LONG SLEEVE CHEF'S JACKET

- Ten button hole wrap over fastening
- Long life resin buttons
- Mandarin collar

#### **FABRIC**

65% Polyester, 35% Cotton, 195gsm

#### SIZES

XS/30" - 4XL/58"

#### COLOUR

3 colours

#### PR656