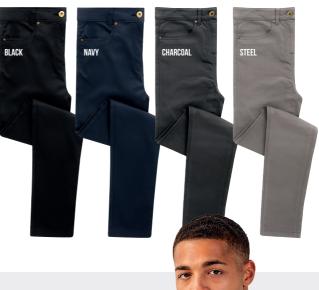

# PERFORMANCE **'CHINO' JEANS**

STRETCH

#### PR560 PR570

## **PERFORMANCE** 'CHINO' JEANS

- Front and back pockets
- Rivet detail
- Zip fly with metal button fastening on waistband
- Stretch fabric

#### COLOUR

4 colours