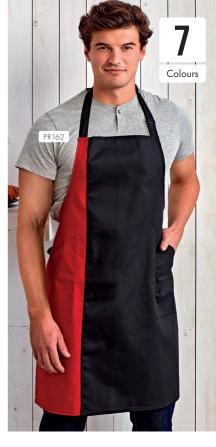

# 'COLOURS COLLECTION' CONTRAST BIB APRON

- Colour contrasting vertical panel
- Sliding adjustable buckle on neckband
- Two front slanted pockets

#### FABRIC

65% Polyester, 35% Cotton, 195gsm

#### COLOUR

7 colours