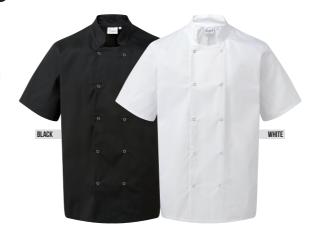

# ZIPPED CHEF'S JACKETS

#### PR906

## CHEF'S ZIP-CLOSE SHORT SLEEVE JACKET

- Zip through fastening
- Double pen pocket on left sleeve
- Colour contrast underarm
- Mandarin collar

#### FABRIC

White: 65% Polyester, 35% Cotton, 170gsm Denim: 60% Cotton, 40% Polyester, 230gsm

#### SIZES

XS/30" - 2XL/50"

#### COLOUR

Colour contrast underarm

Zip through fastening

Loop for hanging