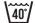

#### PR254

# MEN'S 'GINMILL' CHECK LONG SLEEVE SHIRT

- Roll-sleeve option with button fastening on the upper arm
- Narrow soft collar styling
- Curved hem

#### PR354

# WOMEN'S 'GINMILL' CHECK LONG SLEEVE SHIRT

- Roll-sleeve option with button fastening on the upper arm
- Narrow soft collar styling
- Curved hem