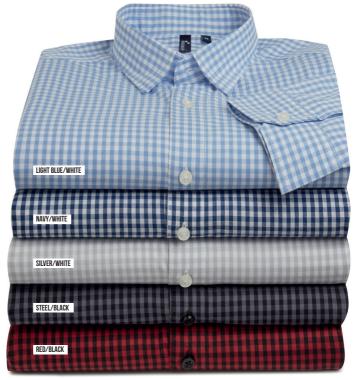

00gsm

#### SIZES

**S**/35" - **4XL**/53"

#### COLOUR





# **COLLARS & CUFFS**

Pick a shirt that complements your apron, with plain and patterned choices.



Find these shirts on pages 71, 72 & 76 and aprons on pages 9, 10 & 11.







# **'MAXTON'** CHECK LONG SLEEVE SHIRTS

#### PR252

# MEN'S 'MAXTON' CHECK LONG SLEEVE SHIRT

- Button-down collar on the underside
- Soft collar styling
- Two button adjustable cuff

#### **FABRIC**

65% Polyester, 35% Cotton Yarn Dyed Poplin, 110gsm

#### SIZES

S/34" - 3XL/54"

#### COLOUR

5 colours

#### PR352

## WOMEN'S 'MAXTON' CHECK LONG SLEEVE SHIRT

- Button-down collar on the underside
- Soft collar styling
- Two button adjustable cuff

#### FABRIC

65% Polyester, 35% Cotton Yarn Dyed Poplin, 110gsm

#### SIZES

XS/8 - 2XL/18

#### COLOUR









# **GINGHAM**MICROCHECK SHIRTS

Long and short sleeve, cotton yarn dyed Poplin styles

#### PR220

MEN'S LONG SLEEVE GINGHAM SHIRT

#### PR221

## MEN'S SHORT SLEEVE GINGHAM SHIRT

- Soft collar styling
- Curved hem
- Modern fit

#### FABRIC

100% Cotton Yarn Dyed Poplin, 115gsm

#### SIZES

**XS**/30" - **3XL**/54"

#### COLOUR

4 colours

#### PR320

WOMEN'S LONG SLEEVE GINGHAM SHIRT

#### PR321

## WOMEN'S SHORT SLEEVE GINGHAM SHIRT

- Soft collar styling
- Curved hem
- Styled with bust and back darts

#### **FABRIC**

100% Cotton Yarn Dyed Poplin, 115gsm

#### SIZES

XS/8 - 3XL/20

#### COLOUR













# CHAMBRAY SHIRTS

# **ORGANIC & FAIRTRADE CERTIFIED**

### PR247

MEN'S CHAMBRAY SHIRT - ORGANIC & FAIRTRADE CERTIFIED

#### PR347

WOMEN'S CHAMBRAY SHIRT - ORGANIC & FAIRTR