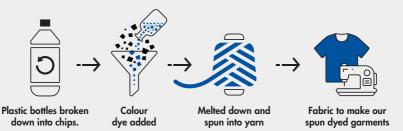

#### **Recycled fabric**

Polyester made from post-consumer plastics

Softshell outer layer

Fleece inner layer

Global Recycled Standard

#### Recycled fabric

Polyester made from post-consumer plastics