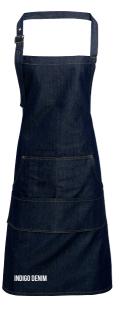

## 'REGENERATE' **BIB APRON**

Recycled cotton from used denim

#### 'REGENERATE' BIB APRON

- Slanted side pockets with contrast trim
- Adjustable knotted neckband
- Contrast stitching
- Recycled cotton from used denim

Black Denim: 53% Recycled Cotton, 41% Recycled Polyester, 6% Recycled Viscose,

Indigo Denim: 58% Recycled Cotton, 36% Recycled Polyester, 6% Recycled Viscose,

Grey Denim: 55% Recycled Cotton, 36% Recycled Polyester, 9% Recycled Viscose,

Natural: 44% Recycled Cotton, 37% Recycled Polyester, 19% Recycled Viscose, 275gsm