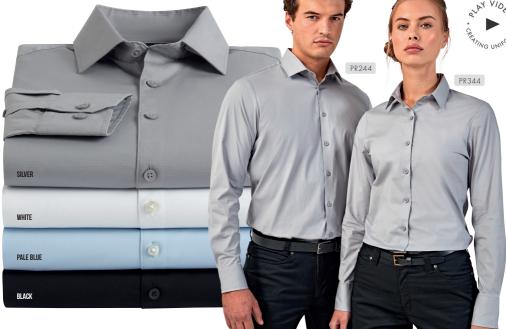

# **STRETCH-FIT** POPLIN

#### PR244

MEN'S STRETCH-FIT COTTON POPLIN LONG SLEEVE SHIRT

#### PR246

MEN'S STRETCH-FIT COTTON POPLIN SHORT SLEEVE SHIRT

- Seamless placket
- Cut-away collar
- Soft and stretchy fabric

#### **FABRIC**

97% Cotton, 3% Elastane, 115gsm

#### SIZES

XS/30" - 4XL/58"

#### COLOUR

4 colours

88

#### PR344

WOMEN'S STRETCH-FIT COTTON POPLIN LONG SLEEVE SHIRT

#### PR346

WOMEN'S STRETCH-FIT COTTON POPLIN SHORT SLEEVE SHIRT

- Seamless placket
- Styled with bust and back darts
- Soft and stretchy fabric

97% Cotton, 3% Elastane, 115gsm

SIZES