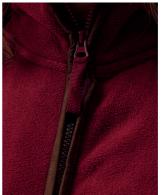

# **ARTISAN**FLEECE JACKETS

#### PR823

## MEN'S 'ARTISAN' FLEECE JACKET

- Contrast trim detail
- Zip through style with two-way zipper
- External zipped side pockets
- Front and back panels

# **ARTISAN**FLEECE GILETS

#### PR803

## MEN'S 'ARTISAN' FLEECE GILET

- Contrast trim detail
- Zip through style with two-way zipper
- External zipped side pockets
- Front and back panels