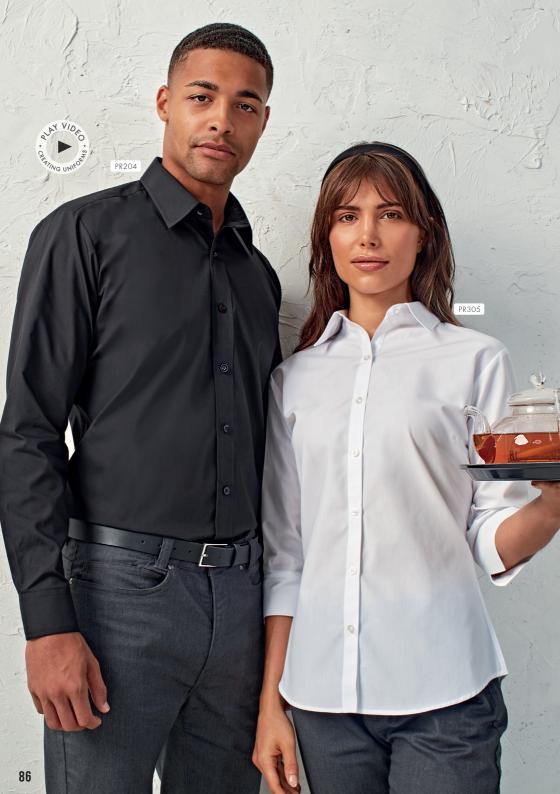

#### PR204

# MEN'S LONG SLEEVE SLIM-FIT POPLIN SHIRT

- Formal collar styling
- Double button fastening on the cuff
- Fitted style

#### PR305

# WOMEN'S THREE-QUARTER SLEEVE BLOUSE

- Soft collar styling
- Three-quarter sleeves
- Styled with bust and back darts