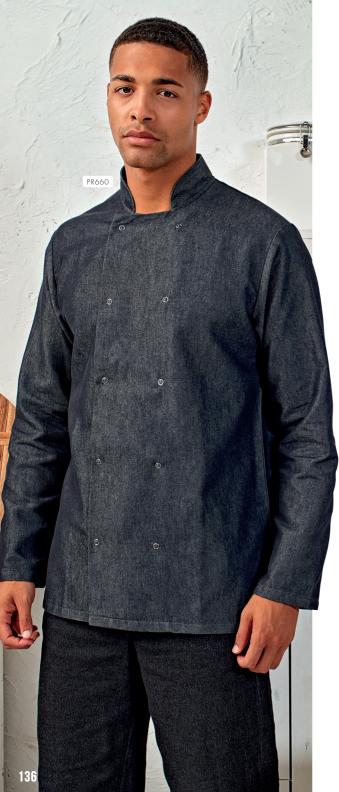

### PR660

# DENIM CHEF'S JACKET

- Cross-over front fastening
- Ten press-stud fastening

#### FABRIC

60% Cotton, 40% Polyester, 230gsm

**XS**/30" - **3XL**/54"

#### COLOUR