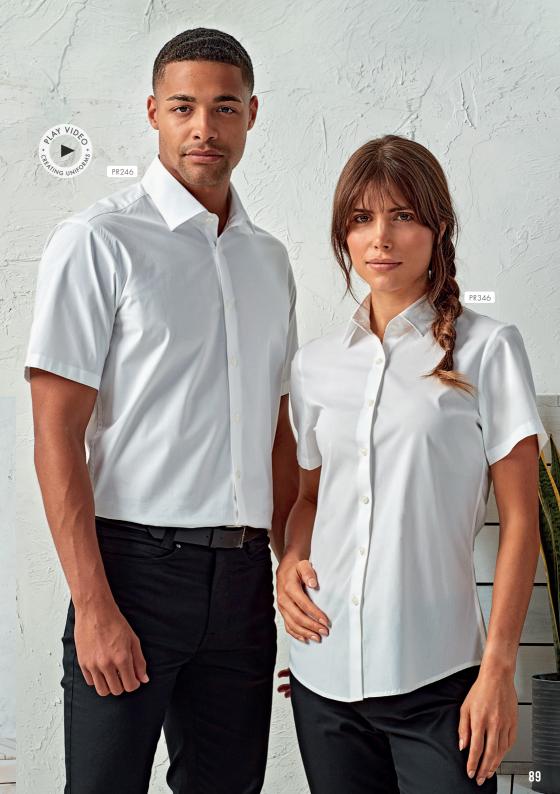

# **STRETCH-FIT** POPLIN

#### PR244

MEN'S STRETCH-FIT COTTON POPLIN LONG SLEEVE SHIRT

#### PR246

MEN'S STRETCH-FIT COTTON POPLIN SHORT SLEEVE SHIRT

- Seamless placket
- Cut-away collar
- Soft and stretchy fabric

#### **FABRIC**

97% Cotton, 3% Elastane, 115gsm

#### PR344

WOMEN'S STRETCH-FIT COTTON POPLIN LONG SLEEVE SHIRT

#### PR346

WOMEN'S STRETCH-FIT COTTON POPLIN SHORT SLEEVE SHIRT

- Seamless placket
- Styled with bust and back darts
- Soft and stretchy fabric

97% Cotton, 3% Elastane, 115gsm

SIZES