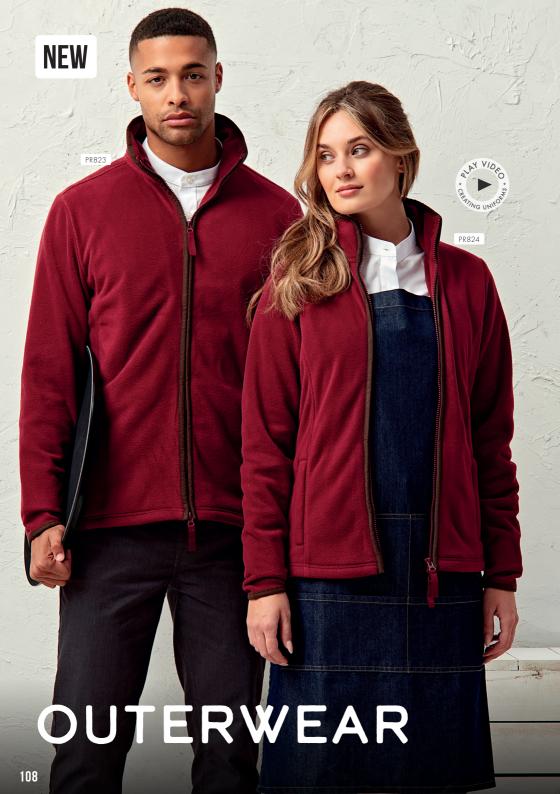

# **ARTISAN**FLEECE JACKETS

#### PR823

## MEN'S 'ARTISAN' FLEECE JACKET

- Contrast trim detail
- Zip through style with two-way zipper
- External zipped side pockets
- Front and back panels

#### PR824

## WOMEN'S 'ARTISAN' FLEECE JACKET

- Contrast trim detail
- Zip through style with two-way zipper
- External zipped side pockets
- Front and back panels