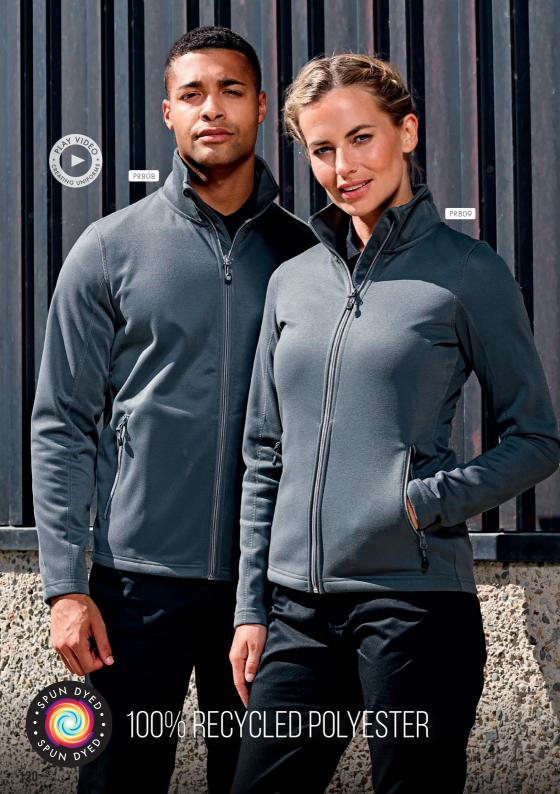

# **SPUN DYED RECYCLED**ZIP-THROUGH SWEAT

#### PR808

MEN'S SPUN DYED RECYCLED
7IP-THROUGH SWEAT

#### PR809

# WOMEN'S SPUN DYED RECYCLED 7IP-THROUGH SWEAT

- Made with spun dyed recycled polyester yarn
- Contrast zip detail
- Two external zipped pockets
- High neck cadet collar

#### FABRIC

100% Recycled Polyester, 280gsm

#### SIZES

Men's sizes: **\$**/35" – **4XL**/53" Women's sizes: **X\$**/8 – **2XL**/18

#### COLOUR