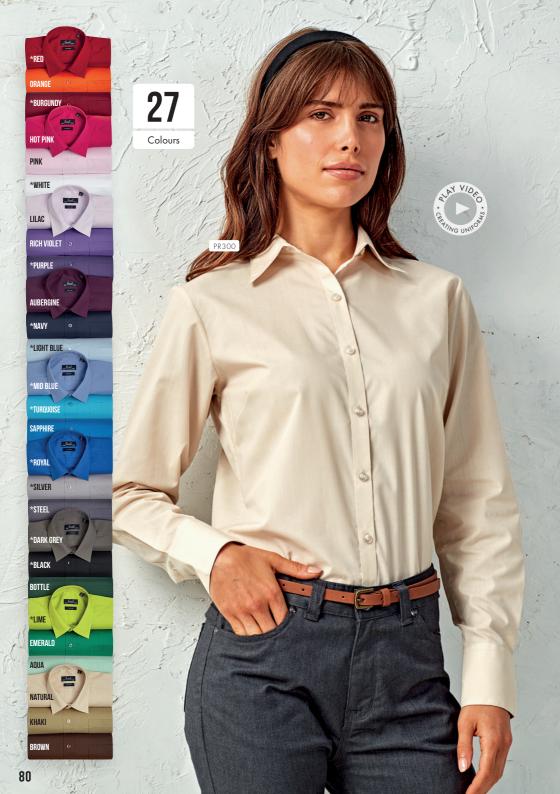

#### PR200

## MEN'S LONG SLEEVE POPLIN SHIRT

- Formal collar styling
- Left chest open mitred pocket
- Double button fastening

#### **FABRIC**

65% Polyester, 35% Cotton,105gsm

#### SIZES

**14.5"**/37cm - **23"**/56cm\*

#### COLOUR

27 colours

#### PR300

# WOMEN'S LONG SLEEVE POPLIN SHIRT

- Soft collar styling
- Rounded bottom hem
- Styled with bust and back darts

#### FABRIC

65% Polyester, 35% Cotton,105gsm. White: 115gsm

#### SIZES

6/2XS - 30/8XL\*

#### COLOUR

<sup>\*</sup> Women's sizes 28/7XL and 30/8XL only available in selected colours