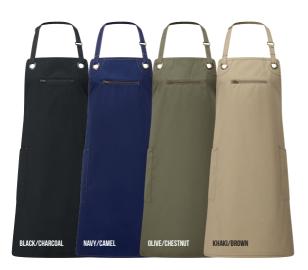

#### COLOUR

THE 'COLOURS

COLOUR THAT FEEDS YOUR SOUL

Feast your eyes on the industry's biggest collection of coloured aprons with bib, pocket and waist styles in up to 62 colours.

These aprons are excellent value for money and are built to last with fabrics that offer durability and excellent colour fastness wash after wash.

**62** COLOURS

#### CORNFLOWER ROYAL MARINE BLUE NAVY INDIGO DENIM **BLUE DENIM** CYAN LIGHT BLUE PEACOCK MID BLUE SAPPHIRE LILAC LAVENDER PURPLE RICH VIOLET AUBERGINE FUCHSIA MAGENTA PINK ROSE HOT PINK RASPBERRY CRUSH BURGUNDY RED SALSA STRAWBERRY RED ORANGE TERRACOTTA CHESTNUT BROWN MOCHA MUSHROOM LATTE KHAKI NATURAL CAMEL MUSTARD SUNFLOWER YELLOW LIME OASIS GREEN LEMON MOSS GREEN AQUA OLIVE DUCK EGG BLUE TURQUOISE TEAL EMERALD KELLY PISTACHIO APPLE BOTTLE SAGE BLACK DENIM WHITE\* **GREY DENIM** SILVER STEEL CHARCOAL

BLACK\*