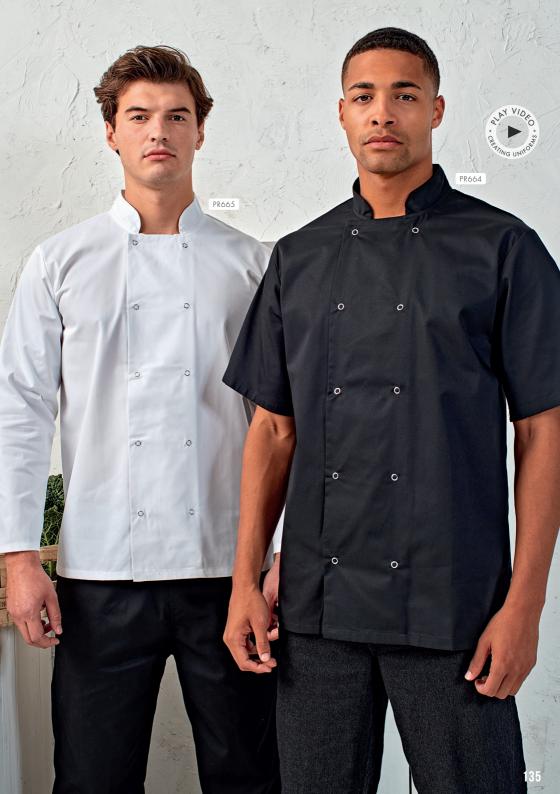

# **PRESS-STUD** FASTENING

#### PR664

SHORT SLEEVE STUDDED FRONT CHEF'S JACKET

#### PR665

# LONG SLEEVE STUDDED FRONT CHEF'S JACKET

- Mandarin collar
- Ten press-stud fastening
- Wrap over style

#### **FABRIC**

65% Polyester, 35% Cotton, 195gsm

#### SIZES

XS/30" - 3XL/54"

#### COLOUR