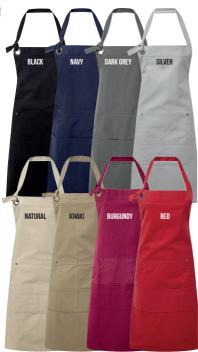

#### COLOUR

THE 'COLOURS

COLOUR THAT FEEDS YOUR SOUL

Feast your eyes on the industry's biggest collection of coloured aprons with bib, pocket and waist styles in up to 62 colours.

These aprons are excellent value for money and are built to last with fabrics that offer durability and excellent colour fastness wash after wash.

**62** COLOURS

#### CORNFLOWER ROYAL MARINE BLUE NAVY INDIGO DENIM **BLUE DENIM** CYAN LIGHT BLUE PEACOCK MID BLUE SAPPHIRE LILAC LAVENDER PURPLE RICH VIOLET AUBERGINE FUCHSIA MAGENTA PINK ROSE HOT PINK RASPBERRY CRUSH BURGUNDY RED SALSA STRAWBERRY RED ORANGE TERRACOTTA CHESTNUT BROWN MOCHA MUSHROOM LATTE KHAKI NATURAL CAMEL MUSTARD SUNFLOWER YELLOW LIME OASIS GREEN LEMON MOSS GREEN AQUA OLIVE DUCK EGG BLUE TURQUOISE TEAL EMERALD KELLY PISTACHIO APPLE BOTTLE SAGE BLACK DENIM WHITE\* **GREY DENIM** SILVER STEEL CHARCOAL

BLACK\*

#### PR150

## 'COLOURS COLLECTION' BIB APRON

- Adjustable buckle on neckband
- Self-fabric ties
- Two sizes available

#### FABRIC

65% Polyester, 35% Cotton, 195gsm. Denim: 70% Cotton, 30% Polyester, 265gsm

#### SIZES

86cm x 72cm
\*Extra large size:
102cm x 91cm
(Black and White only)

DARK GREY