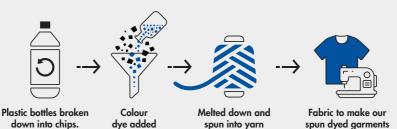

#### COLOUR

Used denim

Shredded up and broken down

Spun back into yarns

Fabric to make our aprons