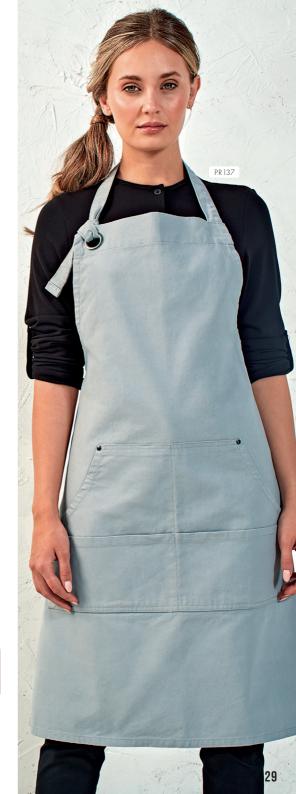

## **ARTISAN APRONS**

EMBELLISHED WITH STYLE PR 130 PR 137

#### 'CALIBRE' HEAVY COTTON CANVAS POCKET APRON

- Four 'kangaroo' style stitched pockets
- Oversized eyelet for knotted neckband
- Heavyweight and durable

#### FABRIC

100% Cotton Canvas, 320gsm

#### COLOUR