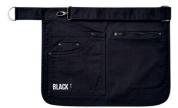

#### PR150

## 'COLOURS COLLECTION' BIB APRON

- Adjustable buckle on neckband
- Self-fabric ties
- Two sizes available

#### FABRIC

65% Polyester, 35% Cotton, 195gsm. Denim: 70% Cotton, 30% Polyester, 265gsm

#### SIZES

86cm x 72cm
\*Extra large size:
102cm x 91cm
(Black and White only)

DARK GREY