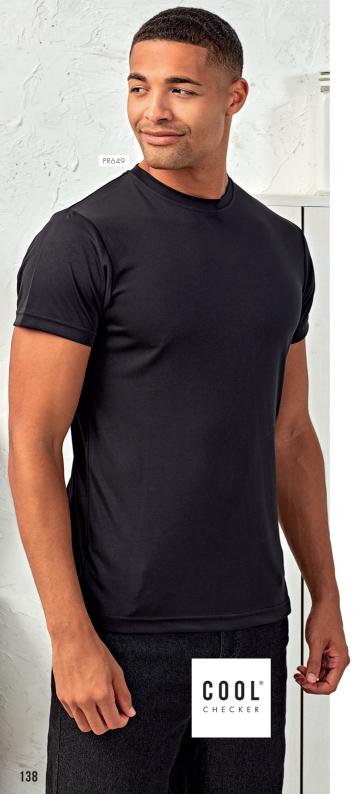

# CHEF'S **T-SHIRT**

### PR649

# CHEF'S COOLCHECKER® T-SHIRT

- Crew neck styling
- Coolchecker® fabric back panel
  Underarm vent holes
- Pen pocket on left sleeve

#### **FABRIC**

100% Polyester, 135gsm

#### SIZES

XS/30" - 3XL/54"

#### COLOUR

Underarm vent holes