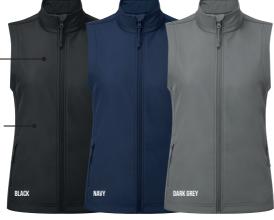

# WINDCHECKER® PRINTABLE & RECYCLED SOFTSHELL GILET

#### PR814

# SOFTSHELL GILET

- Two layer zip through gilet with chin guard
- Zipped side pockets
- Drawcord to the hem
- Bonded fleece inner laver

#### FABRIC

100% Recycled Polyester, 280gsm

#### SIZES

S/35" - 4XL/53"

#### COLOUR

3 colours

#### PR816

## MEN'S WINDCHECKER® WOMEN'S WINDCHECKER® PRINTABLE & RECYCLED PRINTABLE & RECYCLED SOFTSHELL GILFT

- Two layer zip through gilet with chin guard
- Zipped side pockets
- Drawcord to the hem
- Bonded fleece inner laver

#### **FABRIC**

100% Recycled Polyester, 280gsm

#### SIZES

XS/8 - 2XL/18