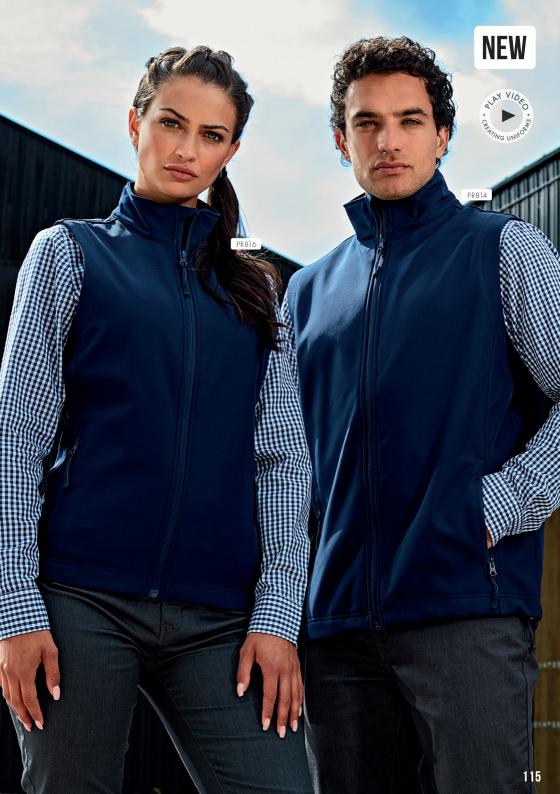

# **ARTISAN**FLEECE GILETS

#### PR803

## MEN'S 'ARTISAN' FLEECE GILET

- Contrast trim detail
- Zip through style with two-way zipper
- External zipped side pockets
- Front and back panels

#### FABRIC

100% Polyester, 260gsm

#### SIZES

**S**/34" - **3XL**/54"

#### COLOUR

5 colours

#### PR804

### WOMEN'S 'ARTISAN' FLEFCE GILET

- Contrast trim detail
- Zip through style with two-way zipper
- External zipped side pockets
- Front and back panels

#### SIZES

XS/8 - 3XL/20

#### COLOUR