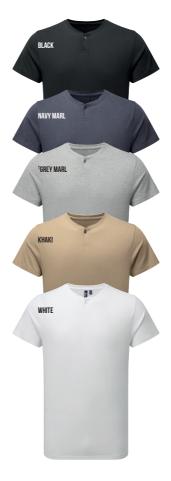

# **'COMIS'**COTTON-RICH TEE

#### PR219

MEN'S 'COMIS' COTTON-RICH TEE

#### PR319

### WOMEN'S 'COMIS' COTTON-RICH TEE

- Narrow banded collar with single button placket
- Soft feel
- Responsibly sourced cotton

#### FABRIC

60% Cotton, 40% Recycled Polyester, 160gsm. **Grey Marl:** 90% Cotton, 10% Viscose, 160gsm

#### COLOUR

5 colours

These styles represent our commitment to buying cotton through the Better Cotton™ initiative.

<sup>†</sup>Grey Marl does not contain recycled polyester