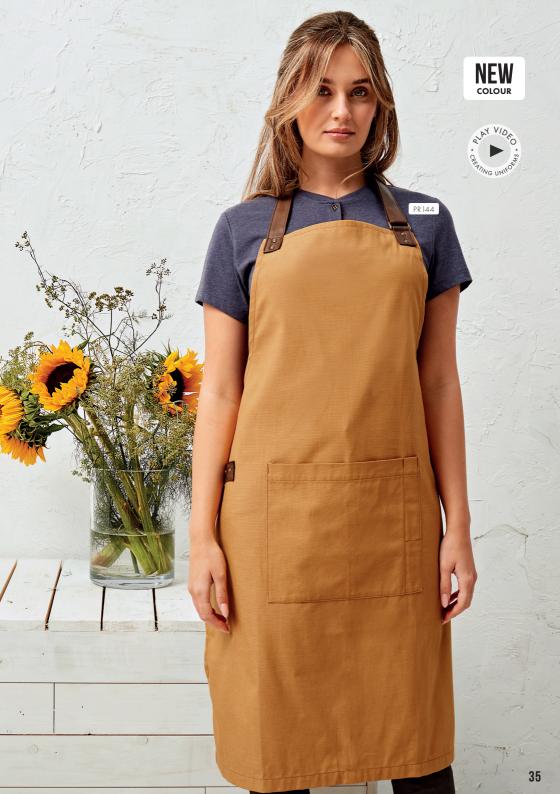

% Cotton, 30% Polyester, 265gsm

#### COLOUR

8 colours

OEKO-TEX ®
CONFIDENCE IN TEXTILES
STANDARD 100
11-55731 SHIRLY

#### PR119

#### CROSS-BACK INTERCHANGEABLE APRON STRAPS

- Alternative straps for PR129 Cross-Back 'Barista' Bib Apron
- Fixed with a buckle fastener to hook on to the main body of the apron
- Measuring 170cm x 3cm

#### FABRIC

Striped: 100% Polyester. Denim: 70% Cotton, 30% Polyester. Faux Leather: 100% Polyurethane

#### COLOUR

6 colours













Choose alternative apron straps for an individual look.





#### 'ANNEX' OXFORD BIB APRON

- Faux leather neckband with buckle and rivet detail
- Faux leather cloth holder and side tabs
- Centre pocket
- Double D-ring fastening to the waist

#### **FABRIC**

100% Cotton Yarn Dyed Oxford Weave, 220gsm

#### COLOUR







THE 'COLOURS

COLOUR THAT FEEDS YOUR SOUL

Feast your eyes on the industry's biggest collection of coloured aprons with bib, pocket and waist styles in up to 62 colours.

These aprons are excellent value for money and are built to last with fabrics that offer durability and excellent colour fastness wash after wash.

**62** COLOURS









#### CORNFLOWER ROYAL MARINE BLUE NAVY INDIGO DENIM **BLUE DENIM** CYAN LIGHT BLUE PEACOCK MID BLUE SAPPHIRE LILAC LAVENDER PURPLE RICH VIOLET AUBERGINE FUCHSIA MAGENTA PINK ROSE HOT PINK RASPBERRY CRUSH BURGUNDY RED SALSA STRAWBERRY RED ORANGE TERRACOTTA CHESTNUT BROWN MOCHA MUSHROOM LATTE KHAKI NATURAL CAMEL MUSTARD SUNFLOWER YELLOW LIME OASIS GREEN LEMON MOSS GREEN AQUA OLIVE DUCK EGG BLUE TURQUOISE TEAL EMERALD KELLY PISTACHIO APPLE BOTTLE SAGE BL