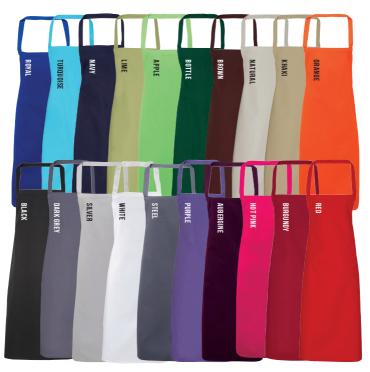

#### COLOUR

THE 'COLOURS

COLOUR THAT FEEDS YOUR SOUL

Feast your eyes on the industry's biggest collection of coloured aprons with bib, pocket and waist styles in up to 62 colours.

These aprons are excellent value for money and are built to last with fabrics that offer durability and excellent colour fastness wash after wash.

**62** COLOURS

#### CORNFLOWER ROYAL MARINE BLUE NAVY INDIGO DENIM **BLUE DENIM** CYAN LIGHT BLUE PEACOCK MID BLUE SAPPHIRE LILAC LAVENDER PURPLE RICH VIOLET AUBERGINE FUCHSIA MAGENTA PINK ROSE HOT PINK RASPBERRY CRUSH BURGUNDY RED SALSA STRAWBERRY RED ORANGE TERRACOTTA CHESTNUT BROWN MOCHA MUSHROOM LATTE KHAKI NATURAL CAMEL MUSTARD SUNFLOWER YELLOW LIME OASIS GREEN LEMON MOSS GREEN AQUA OLIVE DUCK EGG BLUE TURQUOISE TEAL EMERALD KELLY PISTACHIO APPLE BOTTLE SAGE BLACK DENIM WHITE\* **GREY DENIM** SILVER STEEL CHARCOAL

BLACK\*