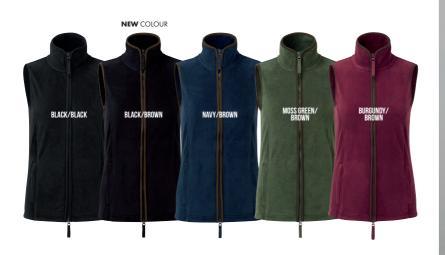

# **ARTISAN**FLEECE GILETS

#### PR803

## MEN'S 'ARTISAN' FLEECE GILET

- Contrast trim detail
- Zip through style with two-way zipper
- External zipped side pockets
- Front and back panels

#### FABRIC

100% Polyester, 260gsm

#### SIZES

**S**/34" - **3XL**/54"

#### COLOUR

5 colours