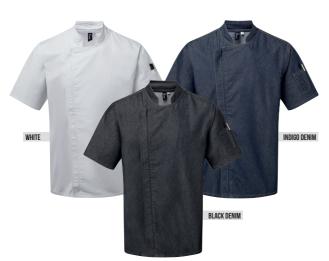

# ZIPPED CHEF'S JACKETS

#### PR906

## CHEF'S ZIP-CLOSE SHORT SLEEVE JACKET

- Zip through fastening
- Double pen pocket on left sleeve
- Colour contrast underarm
- Mandarin collar

#### FABRIC

White: 65% Polyester, 35% Cotton, 170gsm Denim: 60% Cotton, 40% Polyester, 230gsm

#### SIZES

XS/30" - 2XL/50"

#### COLOUR

Colour contrast underarm

Zip through fastening

Loop for hanging