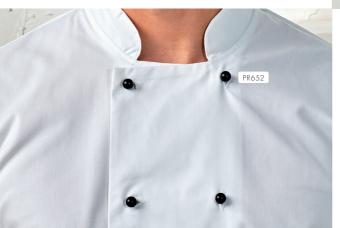

#### PR657

## LONG SLEEVE CHEF'S JACKET

- Ten button hole wrap over fastening
- Long life resin buttons
- Mandarin collar

#### **FABRIC**

65% Polyester, 35% Cotton, 195gsm

#### SIZES

XS/30" - 4XL/58"

#### COLOUR

3 colours