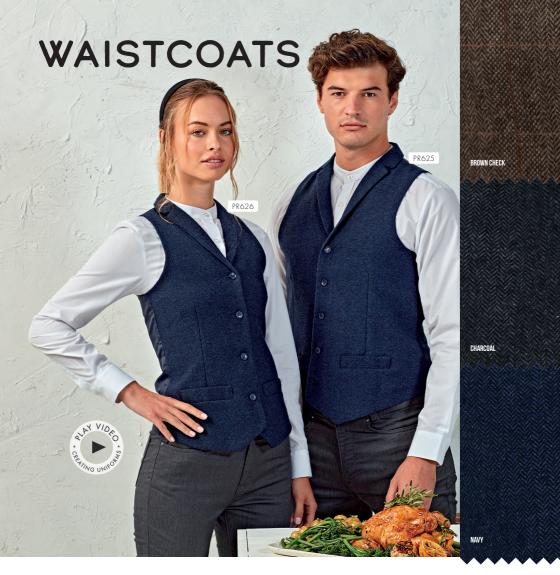

# HERRINGBONE WAISTCOAT

#### PR625

MEN'S HERRINGBONE WAISTCOAT

### PR626

# WOMEN'S HERRINGBONE WAISTCOAT

- Satin lining to the underside and reverse
- Lapel collar
- Adjusting buckle on the back

#### FABRIC

50% Wool, 45% Polyester, 5% mixed fibres, 300gsm

#### SIZES

Men's sizes: **XS**/32" – **2XL**/52" Women's sizes: **XS**/8 - **2XL**/18

#### COLOUR