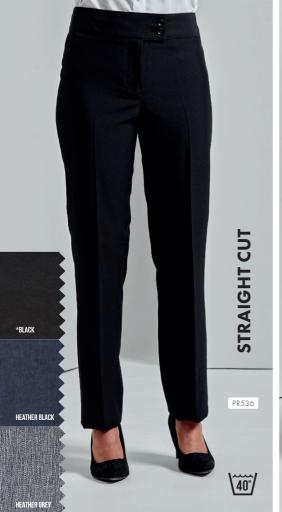

### PR536

# WOMEN'S STRAIGHT LEG TROUSERS

- Trouser with a deep waistband
- YKK fastening zip
- Cross-over waistband with two button fastening

#### **FABRIC**

100% Polyester, 185gsm

#### SIZES

XS/8 - 5XL/24 Regular leg 31"/79 cm, \*Long leg 34"/86 cm

#### COLOUR

3 colours