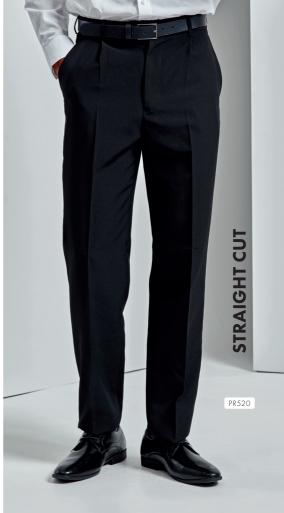

### PR520

# MEN'S BUSINESS TROUSERS

- Single pleated frontYKK zip fly with button, hook and bar fastening
- Rear jetted pocket

#### **FABRIC**

100% Polyester, 185gsm

#### SIZES

**30"**/76cm - **44"**/110cm Regular leg 31"/79 cm, Long leg 34"/86 cm

#### COLOUR

Black

SHORTS