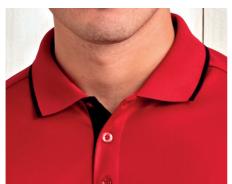

# WOMEN'S CONTRAST TIPPED COOL CHECKER® POLO SHIRT

- Contrast trim on collar, placket and sleeves
- Side panels for fitted shape
- Ribbed knit collar and sleeve
- Three button placket

#### COLOUR

11 colours

■ Contrast trim on collar ■ Ribbed collar and cuff