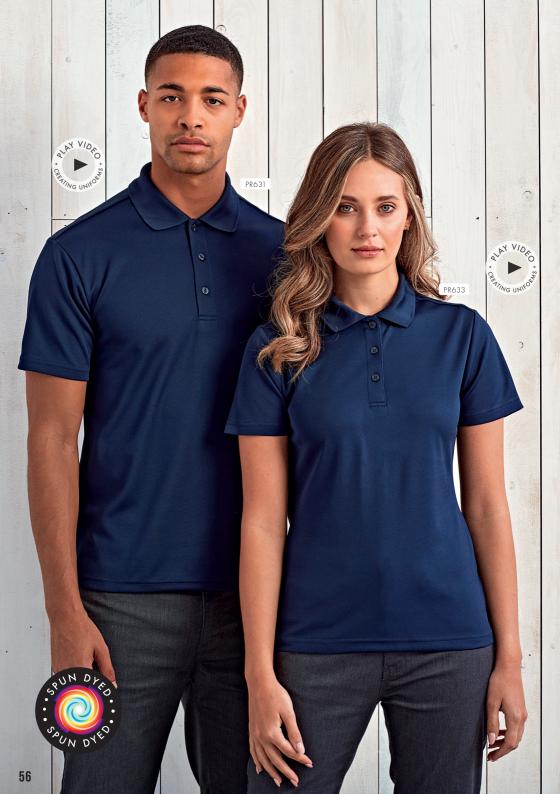

# RECYCLED SPUN DYED POLO SHIRTS

Spun dyeing uses less water, chemicals and carbon compared to traditional methods.

#### PR631

MEN'S RECYCLED SPUN DYED POLO SHIRT

## WOMEN'S RECYCLED SPUN DYED POLO SHIRT

- Made with spun dyed recycled polyester yarn
- Ribbed collar
- Three button placket

#### FABRIC

100% Recycled Polyester, 160gsm

#### SIZES

Men's sizes: **\$**/35" - **4XL**/53"

Women's sizes: XS/8 - 2XL/18

#### COLOUR

COOL®