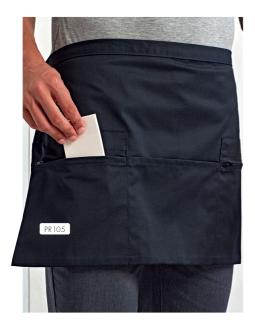

#### PR105

# ZIP POCKET WAIST APRON

- Two zipped closed pockets
- Centre open pocket
- Width 60cm, length 33cm

# FABRIC

65% Polyester, 35% Cotton, 195gsm

#### COLOUR

Black