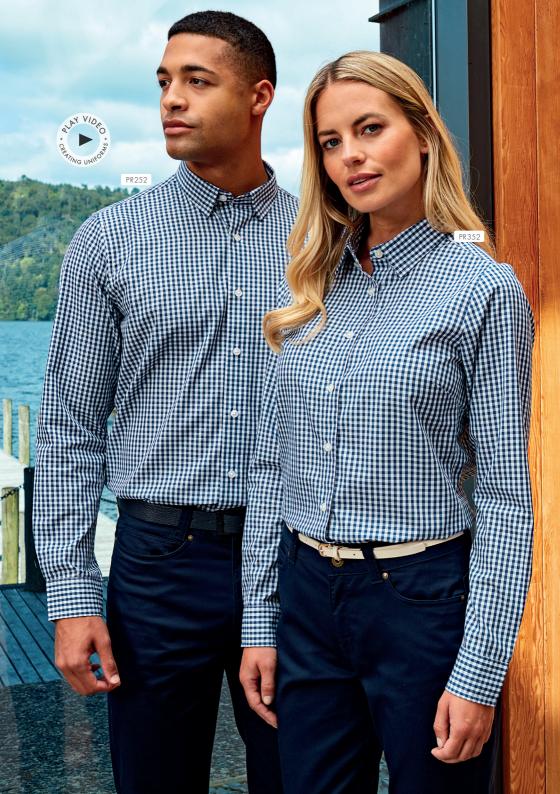

#### PR252

# MEN'S 'MAXTON' CHECK LONG SLEEVE SHIRT

- Button-down collar on the underside
- Soft collar styling
- Two button adjustable cuff

#### PR352

## WOMEN'S 'MAXTON' CHECK LONG SLEEVE SHIRT

- Button-down collar on the underside
- Soft collar styling
- Two button adjustable cuff