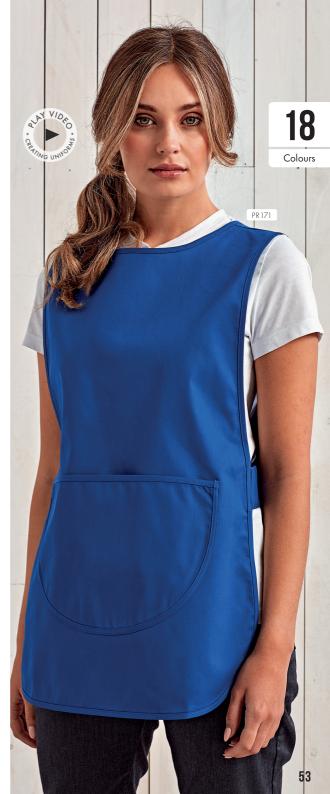

# WATERPROOF WRAP AROUND TUNIC

- Waterproof and bleach resistant
- V-neck styling
- Double centre pocket

#### FABRIC

100% Polyester with Polyurethane coating, 110gsm

#### SIZES

**S/M** 10/12 - **L/XL** 14/16

#### COLOUR