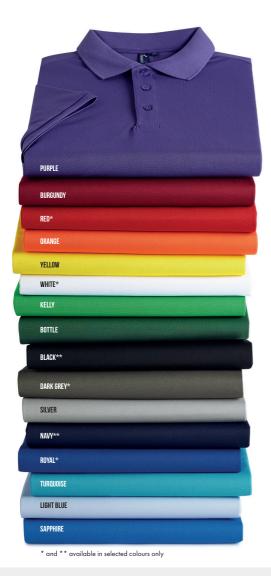

#### COLOUR

THE 'COLOURS

COLOUR THAT FEEDS YOUR SOUL

Feast your eyes on the industry's biggest collection of coloured aprons with bib, pocket and waist styles in up to 62 colours.

These aprons are excellent value for money and are built to last with fabrics that offer durability and excellent colour fastness wash after wash.

**62** COLOURS

#### CORNFLOWER ROYAL MARINE BLUE NAVY INDIGO DENIM **BLUE DENIM** CYAN LIGHT BLUE PEACOCK MID BLUE SAPPHIRE LILAC LAVENDER PURPLE RICH VIOLET AUBERGINE FUCHSIA MAGENTA PINK ROSE HOT PINK RASPBERRY CRUSH BURGUNDY RED SALSA STRAWBERRY RED ORANGE TERRACOTTA CHESTNUT BROWN MOCHA MUSHROOM LATTE KHAKI NATURAL CAMEL MUSTARD SUNFLOWER YELLOW LIME OASIS GREEN LEMON MOSS GREEN AQUA OLIVE DUCK EGG BLUE TURQUOISE TEAL EMERALD KELLY PISTACHIO APPLE BOTTLE SAGE BLACK DENIM WHITE\* **GREY DENIM** SILVER STEEL CHARCOAL

BLACK\*