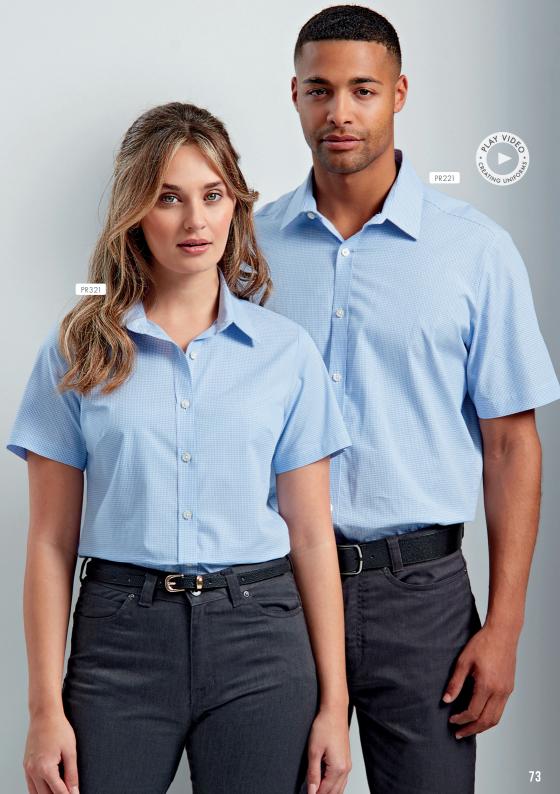

# **COLLARS & CUFFS**

Pick a shirt that complements your apron, with plain and patterned choices.

Find these shirts on pages 71, 72 & 76 and aprons on pages 9, 10 & 11.