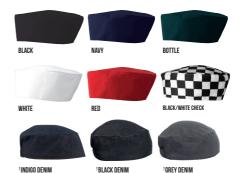

### CHFF'S SKULL CAP

- Flat top
- Elasticated back
- One size fits all

Colours: 65% Polyester, 35% Cotton, 195gsm Denim: 60% Cotton, 40% Polyester, 230gsm

9 colours