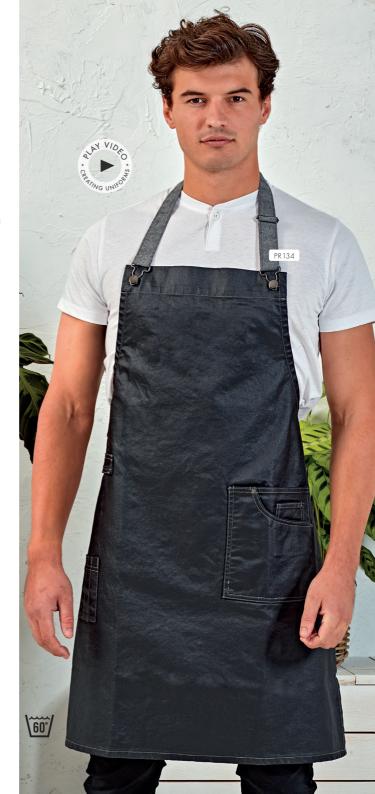

#### PR136

#### 'DIVISION' WAXED-LOOK BIB APRON WITH FAUX LEATHER

- Durable waxed look finish giving a water repellent surface
- Contrast fabric features for function and decoration
- Faux leather ties and neckband with adjustable buckle
- Tinted denim effect created by contrast coloured yarns

#### **FABRIC**

100% Cotton Denim with Acrylic 'Waxed Look' coating,  $350 \mathrm{gsm}$ 