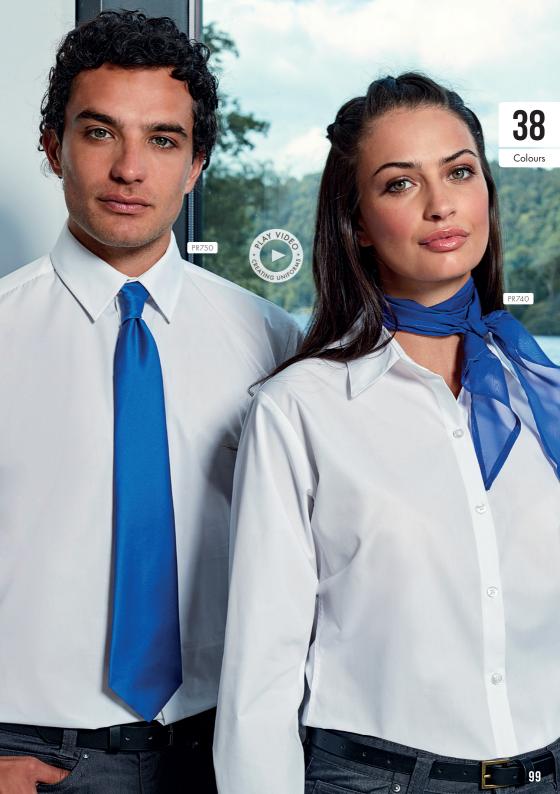

#### PR750

## 'COLOURS COLLECTION SATIN TIF

- Blade width 3.34"/8.5cm
- Length 57"/144cm

#### PR740

# 'COLOURS COLLECTION' CHIFFON SCARF

- Lightweight chiffon
- Width 6.5"/16.5cm
- Length 38.5"/98cm