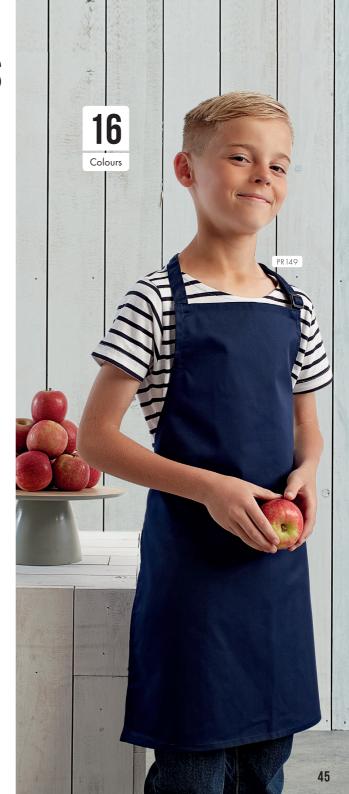

# CHILDREN'S APRON

### PR149

# 'COLOURS COLLECTION' CHILDREN'S BIB APRON

- Safety release mechanism on neckband
- Infant sizing: 43cm wide, 53cm long
- Junior sizing: 48 wide, 63cm long

#### FABRIC

65% Polyester, 35% Cotton, 195gsm

#### SIZES

Infant 3-6 years, Junior 7-10 years

#### COLOUR