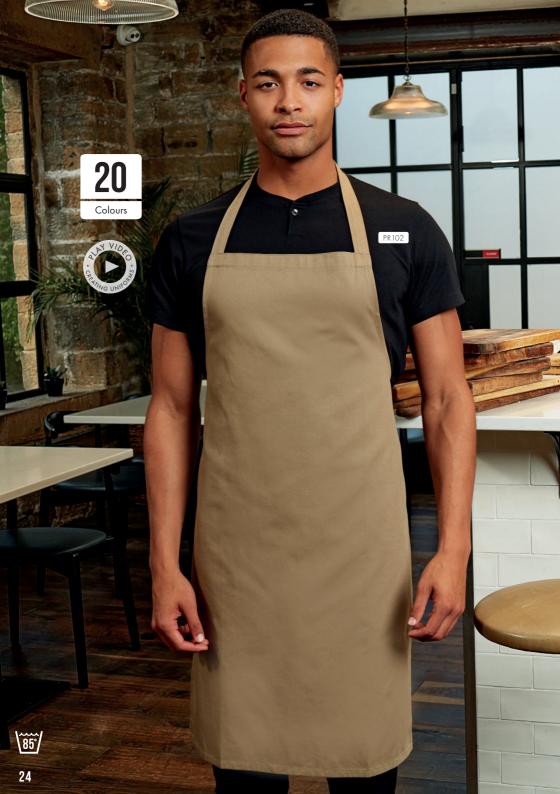

# 100% COTTON APRON - ORGANIC CERTIFIED

Made with 100% in conversion Organically Grown Cotton.

Supporting farmers through the transition period from conventional to organic cotton crop production.

#### PR102

## 100% ORGANIC COTTON BIB APRON

- Self-fabric ties
- Self-fabric neckband
- Width 60cm, Length 87cm

#### FARRIC

100% Cotton - Organic Certified, 240gsm

#### COLOUR