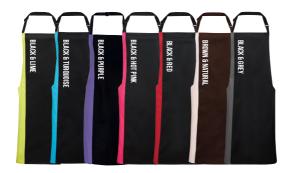

## CROSS-BACK **'BARISTA'** BIB APRON

#### PR129

#### CROSS-BACK 'BARISTA' BIB APRON

- Supplied with self-fabric straps
- Alternative interchangeable straps available (PR 119)
- Front centre pocket with built-in pen slot

#### FABRIC

Canvas: 100% Cotton, 320gsm. Denims: 70% Cotton, 30% Polyester, 265gsm

#### COLOUR

8 colours

OEKO-TEX ®
CONFIDENCE IN TEXTILES
STANDARD 100
11-55731 SHIRLY