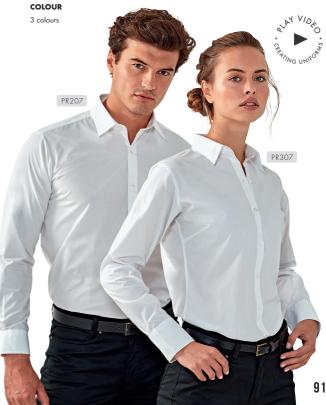

# **SUPREME** POPLIN

PREMIER
UNIFORMS THAT WORK FOR YOU

For a sharper silhouette

#### PR207

MEN'S LONG SLEEVE SUPREME POPLIN SHIRT

#### PR209

# MEN'S SHORT SLEEVE SUPREME POPLIN SHIRT

- Offering a heavier fabric construction
- Formal collar styling
- Two button fastening on the collar stand

#### **FABRIC**

65% Polyester, 35% Cotton, 125gsm

#### PR307

WOMEN'S LONG SLEEVE SUPREME POPLIN SHIRT

#### PR309

WOMEN'S SHORT SLEEVE SUPREME POPLIN SHIRT

- Offering a heavier fabric construction
- Styled with bust and back darts
- Two button fastening on the collar stand