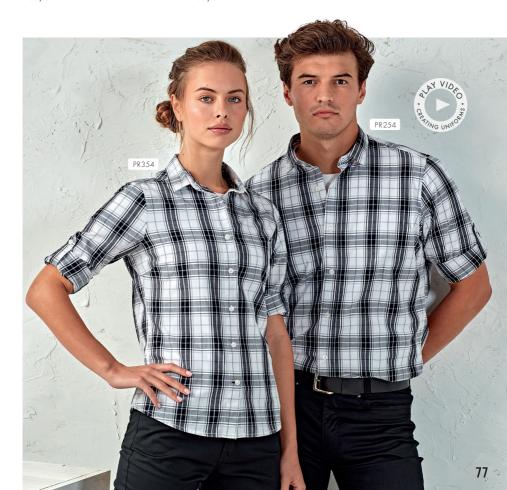

#### PR217

MEN'S ROLL-SLEEVE 'CROSS-DYE' POPLIN SHIRT

### PR317

WOMEN'S ROLL-SLEEVE 'CROSS-DYE' POPLIN SHIRT

- Soft collar styling
- Cross-dye textured fabric appearance
- Roll-up sleeve with button fastening on the upper arm

#### **FABRIC**

65% Polyester, 35% Cotton, 105gsm

Men's sizes: **XS**/30" – **3XL**/54" Women's sizes: **XS**/8 - **3XL**/20