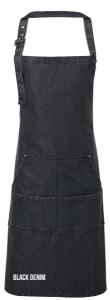

## 'REGENERATE' **BIB APRON**

Recycled cotton from used denim

#### 'REGENERATE' BIB APRON

- Slanted side pockets with contrast trim
- Adjustable knotted neckband
- Contrast stitching
- Recycled cotton from used denim

Black Denim: 53% Recycled Cotton, 41% Recycled Polyester, 6% Recycled Viscose,

Indigo Denim: 58% Recycled Cotton, 36% Recycled Polyester, 6% Recycled Viscose,

Grey Denim: 55% Recycled Cotton, 36% Recycled Polyester, 9% Recycled Viscose,

Natural: 44% Recycled Cotton, 37% Recycled Polyester, 19% Recycled Viscose, 275gsm