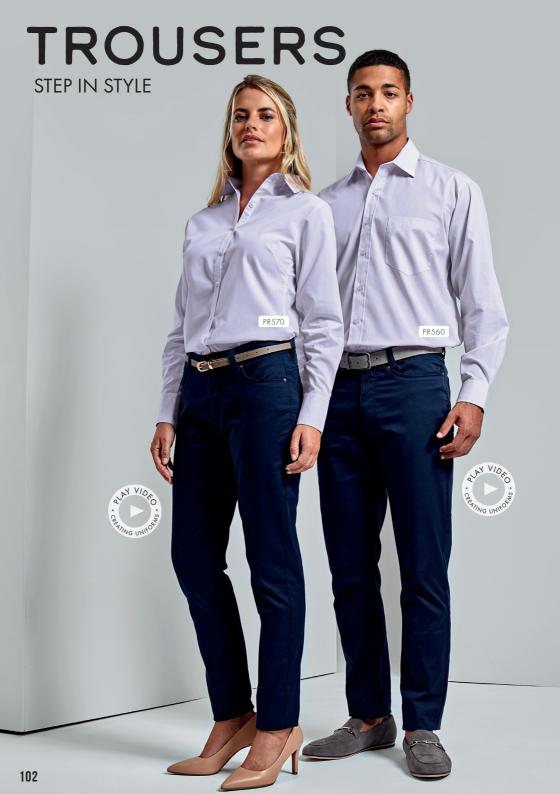

# PERFORMANCE **'CHINO' JEANS**

STRETCH

#### PR560 PR570

## **PERFORMANCE** 'CHINO' JEANS

- Front and back pockets
- Rivet detail
- Zip fly with metal button fastening on waistband
- Stretch fabric

#### FABRIC

63% Polyester, 35% Cotton, 2% Elastane, 260gsm

#### SIZES

PR560 Men's sizes: X\$/30" - 4XL/44" PR570 Women's sizes: XS/8 - 5XL/24 Reg. leg 31"/79 cm, Long leg 34"/86 cm

#### COLOUR

4 colours