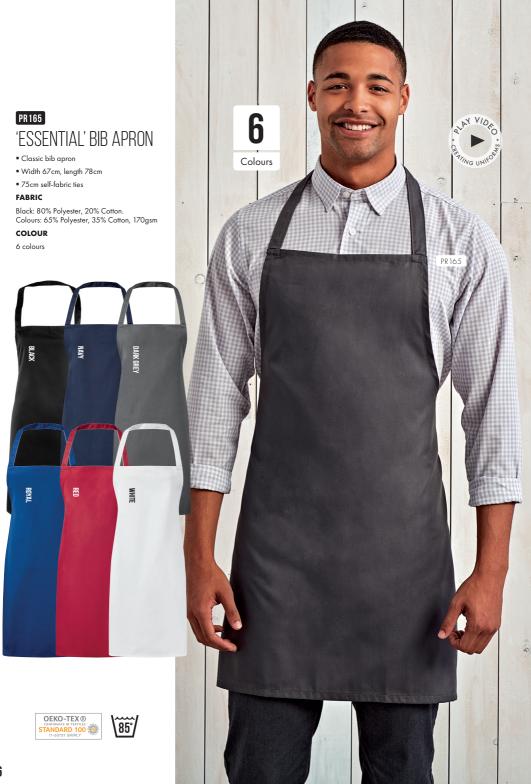

## 'REGENERATE' **BIB APRON**

Recycled cotton from used denim

#### PR122

#### 'REGENERATE' BIB APRON

- Slanted side pockets with contrast trim
- Adjustable knotted neckband
- Contrast stitching
- Recycled cotton from used denim

Black Denim: 53% Recycled Cotton, 41% Recycled Polyester, 6% Recycled Viscose,

Indigo Denim: 58% Recycled Cotton, 36% Recycled Polyester, 6% Recycled Viscose,

Grey Denim: 55% Recycled Cotton, 36% Recycled Polyester, 9% Recycled Viscose,

Natural: 44% Recycled Cotton, 37% Recycled Polyester, 19% Recycled Viscose, 275gsm

#### COLOUR

Used denim

Shredded up and broken down

Spun back into yarns

Fabric to make our aprons