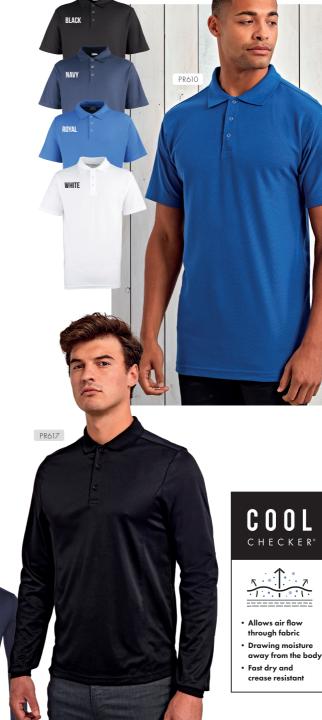

# COOLCHECKER® POLO SHIRTS

#### PR615

MEN'S COOLCHECKER® PIQUE POLO SHIRT

#### PR616

# WOMEN'S COOLCHECKER® PIQUE POLO SHIRT

- Side panels for fitted shape
- Moisture management wicking fabric
- Three button placket
- Ribbed knit collar and cuffs

#### FABRIC

100% Polyester pique knit, 155gsm

#### SIZE

Men's sizes: **\$**/35" - **\*5XL**/51" Women's sizes: **X\$**/8 - **2XL**/18

#### COLOUR

25 colours

\*only available in selected colours

**C O O L**C H E C K E R\*

- Allows air flow through fabric
- Drawing moisture away from the body
- Fast dry and crease resistant

MODERN FIT

## PR617

# LONG SLEEVE COOLCHECKER® PIQUE POLO

- Ribbed knit collar and cuffs
- Moisture management wicking fabric
- Three button placket

#### FABRIC

100% Polyester Pique, 155gsm

#### SIZES

**XS**/33" - **4XL**/48"

#### COLOUR