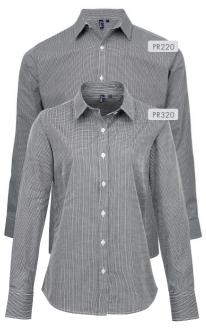

#### PR220

MEN'S LONG SLEEVE GINGHAM SHIRT

#### PR221

## MEN'S SHORT SLEEVE GINGHAM SHIRT

- Soft collar styling
- Curved hem
- Modern fit

#### PR320

WOMEN'S LONG SLEEVE GINGHAM SHIRT

#### PR321

## WOMEN'S SHORT SLEEVE GINGHAM SHIRT

- Soft collar styling
- Curved hem
- Styled with bust and back darts