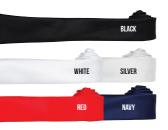

# SLIM KNITTED TIE

- Blade width 2"/5cm Length 58"/147cm

#### COLOUR

6 colours

# SLIM TIE

- Satin weave
  Blade width 2"/5cm
- Length 58"/147cm

#### COLOUR