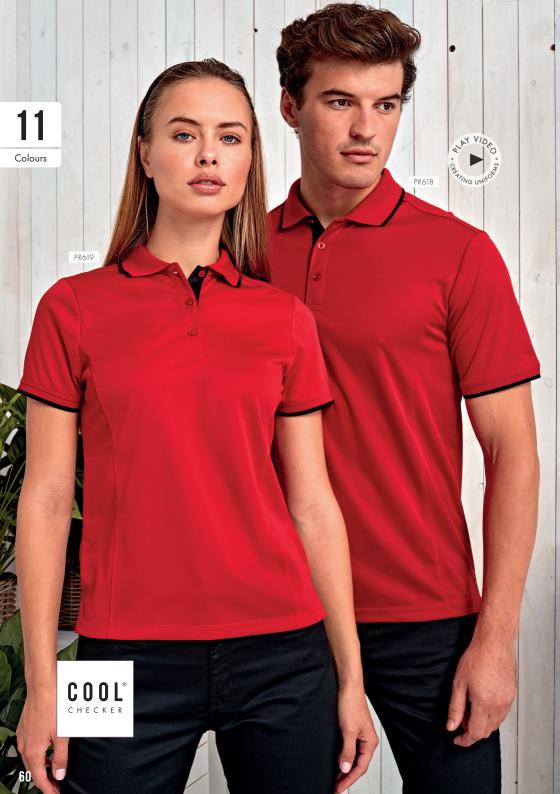

# **CONTRAST**POLO SHIRTS

#### PR618

MEN'S CONTRAST TIPPED COOLCHECKER® POLO SHIRT

#### PR619

# WOMEN'S CONTRAST TIPPED COOL CHECKER® POLO SHIRT

- Contrast trim on collar, placket and sleeves
- Side panels for fitted shape
- Ribbed knit collar and sleeve
- Three button placket

#### FABRIC

100% Polyester pique knit, 155gsm

#### SIZES

Men's sizes: **\$**/35" - **4XL**/48" Women's sizes: **X\$**/8 - **2XL**/18

#### COLOUR

11 colours

■ Contrast trim on collar ■ Ribbed collar and cuff