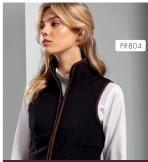

# **ARTISAN**FLEECE GILETS

#### PR803

## MEN'S 'ARTISAN' FLEECE GILET

- Contrast trim detail
- Zip through style with two-way zipper
- External zipped side pockets
- Front and back panels

#### FABRIC

100% Polyester, 260gsm

#### SIZES

**S**/34" - **3XL**/54"

#### COLOUR

5 colours

#### PR804

### WOMEN'S 'ARTISAN' FLEFCE GILET

- Contrast trim detail
- Zip through style with two-way zipper
- External zipped side pockets
- Front and back panels

#### SIZES

XS/8 - 3XL/20

#### COLOUR