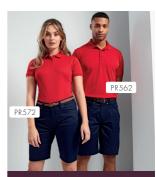

# **PERFORMANCE** 'CHINO' SHORTS

#### PR572

## WOMEN'S PERFORMANCE CHINO SHORTS

- Covered YKK zip fly with single metal button fastening on the waistband.
- Front and side pockets.
- Stretch fabric for comfort

#### **FABRIC**

63% Polyester, 35% Cotton, 2% Elastane, 260gsm

#### SIZES

**XS**/8 - **5XL**/24

#### COLOUR

2 colours

#### PR562

## MEN'S PERFORMANCE CHINO SHORTS

- Covered YKK zip fly with single metal button fastening on the waistband.
- Front and side pockets.
- Stretch fabric for comfort.

#### SIZES

XS/30" - 4XL/44"

#### COLOUR