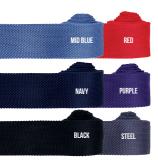

# 'COLOURS COLLECTION' CLIP-ON SATIN TIE

- Steel clip attachment
- Blade width 3.34"/8.5cm

#### COLOUR

28 colours

## 'COLOURS COLLECTION SATIN TIF

- Blade width 3.34"/8.5cm
- Length 57"/144cm

#### COLOUR

38 colours