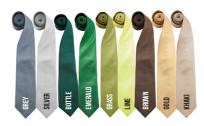

# **SKINNY** TIES



### PR789

# SLIM KNITTED TIE

- Blade width 2"/5cm Length 58"/147cm

#### FABRIC

100% Polyester, Handwash

#### COLOUR

6 colours



### PR793

# SLIM TIE

- Satin weave
  Blade width 2"/5cm
- Length 58"/147cm

#### FABRIC

100% Polyester, Wipe clean only

#### COLOUR



# MIX & MATCH IN COLOUR



#### PR765

# 'COLOURS ORIGINALS' **FASHION TIE**

- Matt appearance,
   Blade width 4"/10cm
- Length 57"/144cm

#### **FABRIC**

100% Polyester, Handwash

#### COLOUR

18 colours

#### PR785

# 'COLOURS ORIGINALS' CLIP-ON FASHION TIE

- Steel clip attachment
- Blade width 4"/10cm

#### **FABRIC**

100% Polyester, Handwash

#### COLOUR

18 colours



#### PR705

### **BOW TIF**

- Satin weave bow tie
- Hook and bar fastening

100% Polyester, Wipe clean

#### COLOUR

Black











# PERFORMANCE **'CHINO' JEANS**



STRETCH

#### PR560 PR570

## **PERFORMANCE** 'CHINO' JEANS

- Front and back pockets
- Rivet detail
- Zip fly with metal button fastening on waistband
- Stretch fabric

#### FABRIC

63% Polyester, 35% Cotton, 2% Elastane, 260gsm

#### SIZES

PR560 Men's sizes: X\$/30" - 4XL/44" PR570 Women's sizes: XS/8 - 5XL/24 Reg. leg 31"/79 cm, Long leg 34"/86 cm

#### COLOUR

4 colours



#### PR701

# **CLIP-ON TROUSER BRACES**

- Elastic 'Y' back strap braces
- Three non-slip clip buckles for attachment

#### FABRIC

60% Polyester, 40% Rubber

#### COLOUR









### PR536

# WOMEN'S STRAIGHT LEG TROUSERS

- Trouser with a deep waistband
- YKK fastening zip
- Cross-over waistband with two button fastening

#### **FABRIC**

100% Polyester, 185gsm

#### S