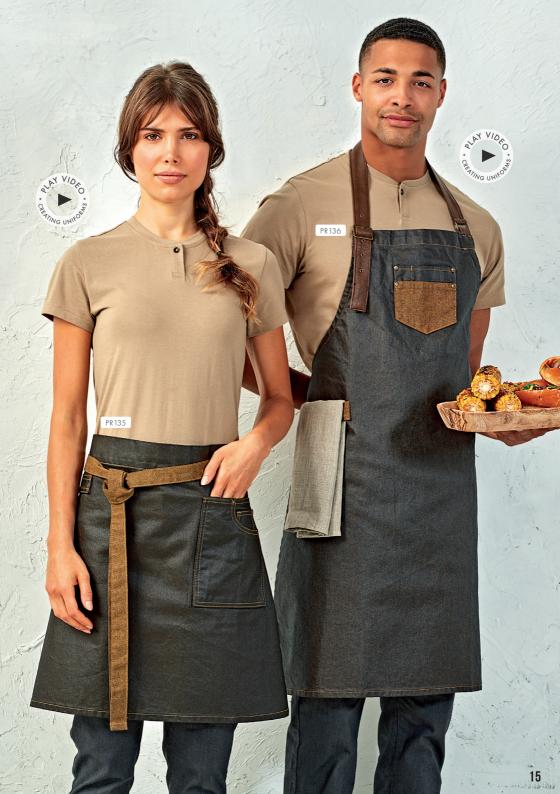

## **WAXED-LOOK**COTTON APRONS

#### PR136

#### 'DIVISION' WAXED-LOOK BIB APRON WITH FAUX LEATHER

- Durable waxed look finish giving a water repellent surface
- Contrast fabric features for function and decoration
- Faux leather ties and neckband with adjustable buckle
- Tinted denim effect created by contrast coloured yarns

#### PR135

#### 'DIVISION' WAXED-LOOK WAIST APRON

- Durable waxed look finish giving a water repellent surface
- Contrast fabric features for function and decoration
- Oversized jean style pocket with stitch rivet detail
- Contrast colour ties secured in place with metal eyelets