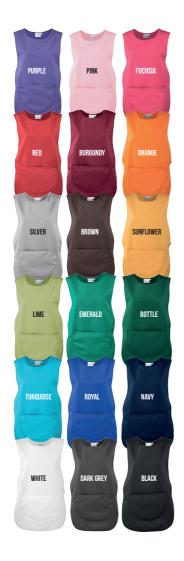

#### 'ANNEX' OXFORD BIB APRON

- Faux leather neckband with buckle and rivet detail
- Faux leather cloth holder and side tabs
- Centre pocket
- Double D-ring fastening to the waist

#### **FABRIC**

100% Cotton Yarn Dyed Oxford Weave, 220gsm

#### COLOUR

THE 'COLOURS

COLOUR THAT FEEDS YOUR SOUL

Feast your eyes on the industry's biggest collection of coloured aprons with bib, pocket and waist styles in up to 62 colours.

These aprons are excellent value for money and are built to last with fabrics that offer durability and excellent colour fastness wash after wash.