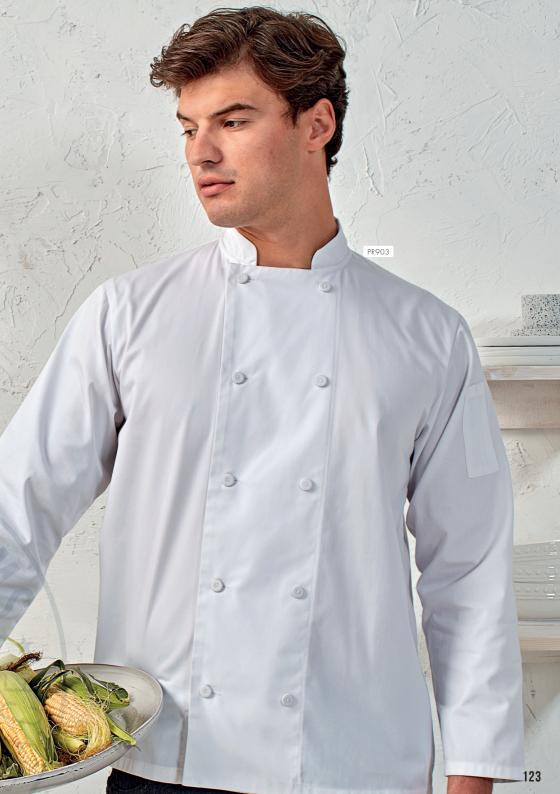

#### PR906

## CHEF'S ZIP-CLOSE SHORT SLEEVE JACKET

- Zip through fastening
- Double pen pocket on left sleeve
- Colour contrast underarm
- Mandarin collar

#### FABRIC

White: 65% Polyester, 35% Cotton, 170gsm Denim: 60% Cotton, 40% Polyester, 230gsm

#### SIZES

XS/30" - 2XL/50"

#### COLOUR

Colour contrast underarm

Zip through fastening

Loop for hanging