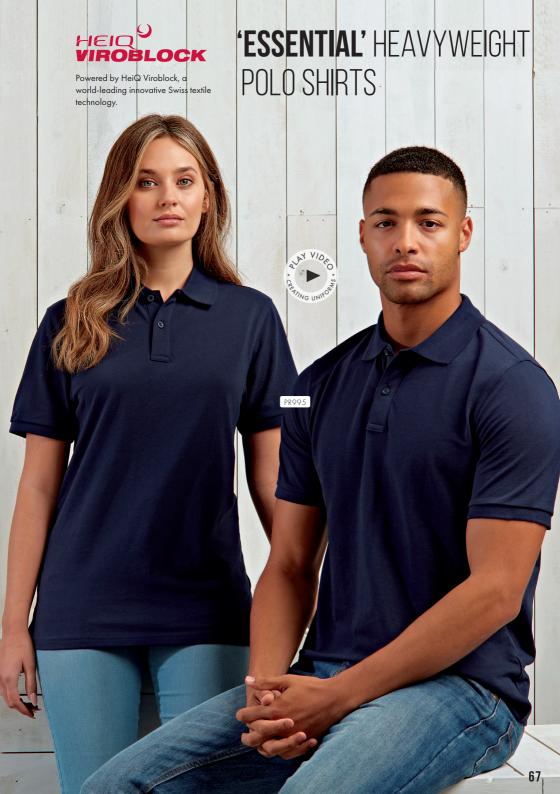

#### PR995

# 'ESSENTIAL' UNISEX SHORT SLEEVE POLO SHIRT

- Antimicrobial textile technology designed to kill microbes, germs and bacteria on the fabric surface
- Ribbed knit collar and sleeve cuff
- Two button placket
- Extra body length

#### FABRIC

65% Polyester, 35% Cotton, powered by HeiQ Viroblock, 200gsm

#### SIZES

**S**/35" - **4XL**/53"