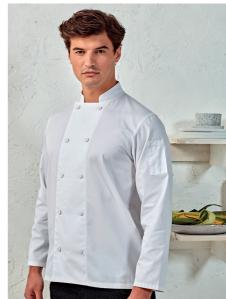

## 'ESSENTIAL' LONG SLEEVE CHEF'S JACKET

- Five button wrap over fastening
- Long life resin buttons
- Double pen pocket on left sleeve
- Mandarin collar

#### FABRIC

65% Polyester, 35% Cotton, 170gsm

#### SIZES

XS/30" - 4XL/58"

#### COLOUR

Long life resin