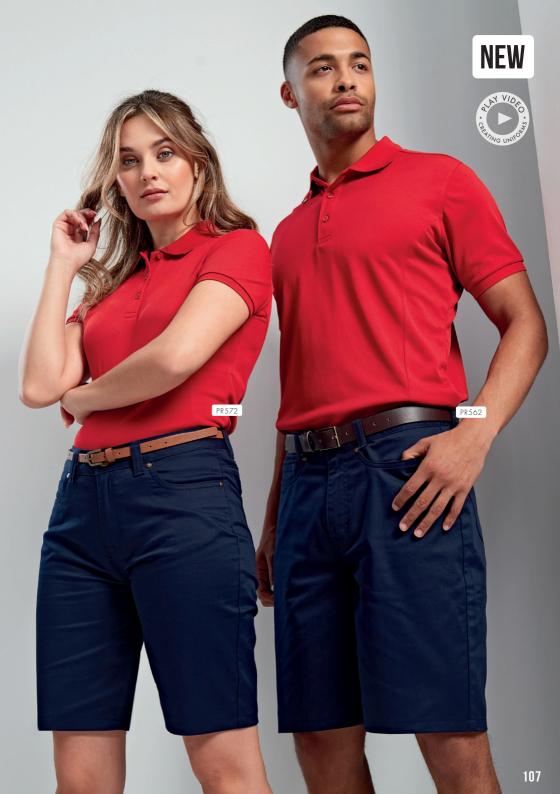

# **PERFORMANCE** 'CHINO' SHORTS

#### PR572

## WOMEN'S PERFORMANCE CHINO SHORTS

- Covered YKK zip fly with single metal button fastening on the waistband.
- Front and side pockets.
- Stretch fabric for comfort

#### PR562

## MEN'S PERFORMANCE CHINO SHORTS

- Covered YKK zip fly with single metal button fastening on the waistband.
- Front and side pockets.
- Stretch fabric for comfort.