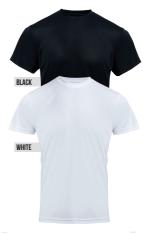

# CHEF'S **T-SHIRT**

### PR649

# CHEF'S COOLCHECKER® T-SHIRT

- Crew neck styling
- Coolchecker® fabric back panel
  Underarm vent holes
- Pen pocket on left sleeve

#### **FABRIC**

100% Polyester, 135gsm

#### SIZES

XS/30" - 3XL/54"

#### COLOUR

Underarm vent holes