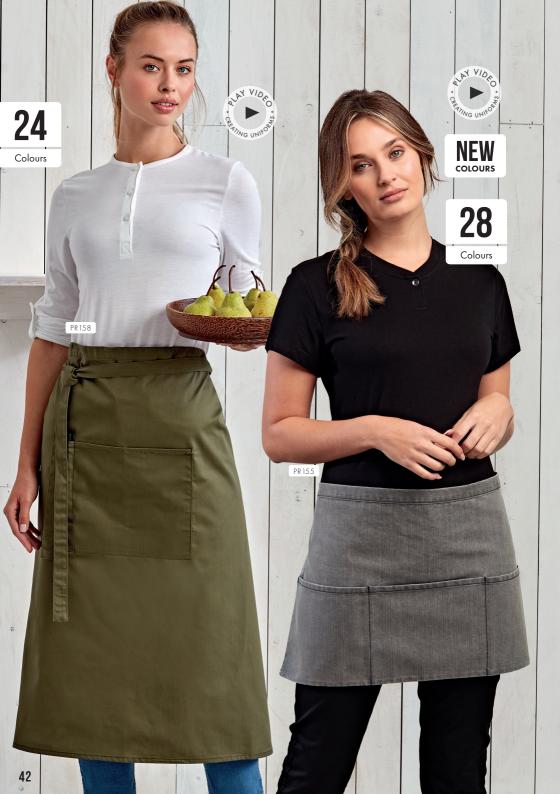

#### PR155

## 'COLOURS COLLECTION' 3 POCKET WAIST APRON

- Three open pockets
- 90cm self-fabric ties
- Width 60cm, length 33cm

#### **FABRIC**

65% Polyester, 35% Cotton, 195gsm

#### COLOUR

28 colours

#### PR158

# 'COLOURS COLLECTION' BAR APRON WITH POCKFT

- Tablet friendly centre pocket with combined pen slot
- 90cm self-fabric ties
- Width 80cm, length 90cm

#### FABRIC

65% Polyester, 35% Cotton, 195gsm

#### COLOUR