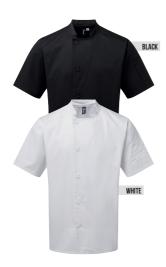

## PR110

## STRIPED BIB APRON

- Butcher's style apron90cm self-fabric ties and neckband
- Width 72cm, length 101cm

#### FABRIC

Navy/White & Black/White: 100% Cotton, 240gsm Black/Grey: 65% Polyester, 35% Cotton, 195gsm

#### COLOUR