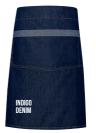

#### 'REGENERATE' BIB APRON

- Slanted side pockets with contrast trim
- Adjustable knotted neckband
- Contrast stitching
- Recycled cotton from used denim

Black Denim: 53% Recycled Cotton, 41% Recycled Polyester, 6% Recycled Viscose,

Indigo Denim: 58% Recycled Cotton, 36% Recycled Polyester, 6% Recycled Viscose,

Grey Denim: 55% Recycled Cotton, 36% Recycled Polyester, 9% Recycled Viscose,

Natural: 44% Recycled Cotton, 37% Recycled Polyester, 19% Recycled Viscose, 275gsm