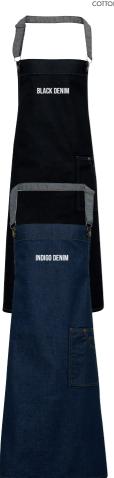

## 'REGENERATE' **BIB APRON**

Recycled cotton from used denim

#### 'REGENERATE' BIB APRON

- Slanted side pockets with contrast trim
- Adjustable knotted neckband
- Contrast stitching
- Recycled cotton from used denim

Black Denim: 53% Recycled Cotton, 41% Recycled Polyester, 6% Recycled Viscose,

Indigo Denim: 58% Recycled Cotton, 36% Recycled Polyester, 6% Recycled Viscose,

Grey Denim: 55% Recycled Cotton, 36% Recycled Polyester, 9% Recycled Viscose,

Natural: 44% Recycled Cotton, 37% Recycled Polyester, 19% Recycled Viscose, 275gsm