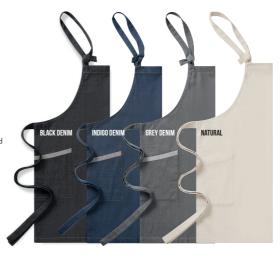

#### 'REGENERATE' BIB APRON

- Slanted side pockets with contrast trim
- Adjustable knotted neckband
- Contrast stitching
- Recycled cotton from used denim

Black Denim: 53% Recycled Cotton, 41% Recycled Polyester, 6% Recycled Viscose,

Indigo Denim: 58% Recycled Cotton, 36% Recycled Polyester, 6% Recycled Viscose,

Grey Denim: 55% Recycled Cotton, 36% Recycled Polyester, 9% Recycled Viscose,

Natural: 44% Recycled Cotton, 37% Recycled Polyester, 19% Recycled Viscose, 275gsm

#### COLOUR

Used denim

Shredded up and broken down

Spun back into yarns

Fabric to make our aprons