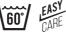

#### PR564

# MEN'S WORKWEAR CARGO SHORTS

- Mobile friendly pockets with hook and loop sealed fastening
- Belt loops, metal button and YKK zip for fastening
- Single patch pocket to the reverse

#### **FABRIC**

65% Recycled Polyester, 35% Cotton, 195gsm

#### SIZES

**XS**/30" - **4XL**/44"

#### COLOUR