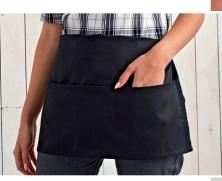

## 'COLOURS COLLECTION' 3 POCKET WAIST APRON

- Three open pockets
- 90cm self-fabric ties
- Width 60cm, length 33cm