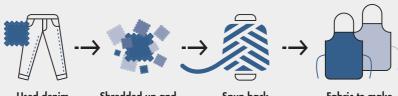

## 'REGENERATE' **BIB APRON**

Recycled cotton from used denim

#### 'REGENERATE' BIB APRON

- Slanted side pockets with contrast trim
- Adjustable knotted neckband
- Contrast stitching
- Recycled cotton from used denim

Black Denim: 53% Recycled Cotton, 41% Recycled Polyester, 6% Recycled Viscose,

#### COLOUR

Used denim

Shredded up and broken down

Spun back into yarns

Fabric to make our aprons