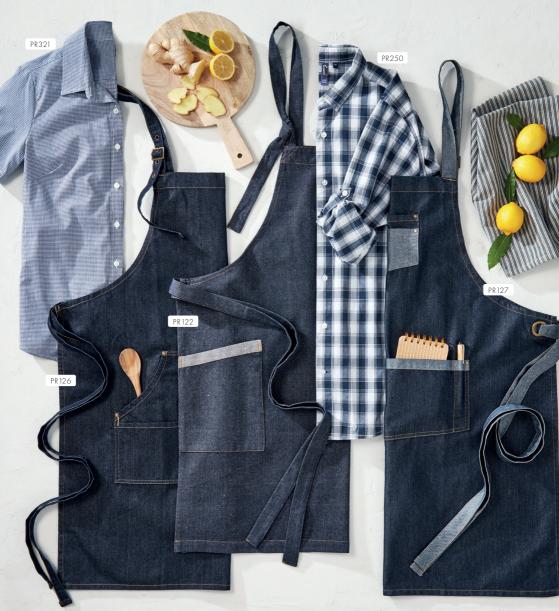

# **COLLARS & CUFFS**

Pick a shirt that complements your apron, with plain and patterned choices.

Find these shirts on pages 71, 72 & 76 and aprons on pages 9, 10 & 11.

# **'MAXTON'** CHECK LONG SLEEVE SHIRTS

#### PR252

# MEN'S 'MAXTON' CHECK LONG SLEEVE SHIRT

- Button-down collar on the underside
- Soft collar styling
- Two button adjustable cuff

# 'MULLIGAN' CHECK SHIRTS

### PR250

# MEN'S 'MULLIGAN' LONG SLEEVE SHIRT

- Roll-sleeve option with button fastening on the upper arm
- Narrow soft collar styling
- Curved hem