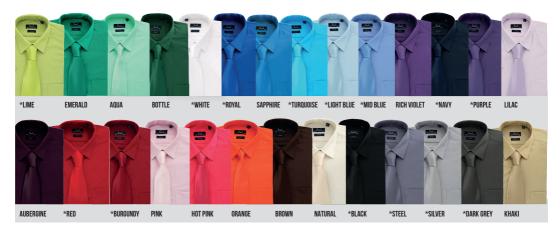

SHIRT

- Soft collar styling
- Rounded bottom hem
- Styled with bust and back darts

#### FABRIC

65% Polyester, 35% Cotton,105gsm. White: 115gsm

#### SIZES

6/2XS - 30/8XL\*

#### COLOUR



<sup>\*</sup> Women's sizes 28/7XL and 30/8XL only available in selected colours











# SHORT SLEEVE **POPLIN SHIRTS**

#### PR202

# MEN'S SHORT SLEEVE POPLIN SHIRT

- Formal collar styling
- Left chest open mitred pocket
- Self coloured buttonst

#### **FABRIC**

65% Polyester, 35% Cotton,105gsm

#### SIZES

14.5"/37cm - 23"/56cm\*

#### COLOUR

27 colours

#### PR302

## WOMEN'S SHORT SLEEVE POPI IN SHIRT

- Soft collar styling
- Rounded bottom hem
- Styled with bust and back darts

#### ABRIC

65% Polyester, 35% Cotton,105gsm. White: 115gsm

#### SIZES

6/2XS - 30/8XL\*

#### COLOUR









<sup>\*</sup> Men's sizes 20"/50cm, 21"/52cm, 22"/54cm and 23"/56cm only available in selected colours

 $<sup>^{\</sup>star}$  Women's sizes 28/7XL and 30/8XL only available in selected colours



# 'GRANDAD' SHIRTS

#### PR258

# MEN'S BANDED COLLAR 'GRANDAD' LONG SLEEVE SHIRT

- Classic banded 'Grandad' collar with top button fastening
- Double button cuff
- Unisex styling

#### FABRIC

65% Polyester, 35% Cotton, 115gsm

#### SIZES

XS/30" - 3XL/54"

#### COLOUR

White

#### PR358

# WOMEN'S BANDED COLLAR 'GRANDAD' LONG SLEEVE SHIRT

- Double button cuff and sleeve guard
- Bust back darts
- Pearlised buttons

#### FABRIC

65% Polyester, 35% Cotton, 115gsm

#### SIZES

XS/8 - 2XL/18

#### COLOUR

White

















# **POPLIN** CHOICES

#### PR204

# MEN'S LONG SLEEVE SLIM-FIT POPL