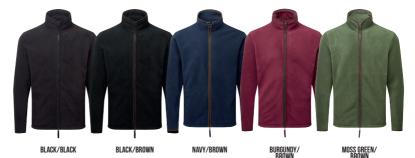

# **ARTISAN**FLEECE JACKETS

#### PR823

## MEN'S 'ARTISAN' FLEECE JACKET

- Contrast trim detail
- Zip through style with two-way zipper
- External zipped side pockets
- Front and back panels

#### **FABRIC**

100% Polyester, 260gsm

#### SIZES

**S**/34" - **3XL**/54"

#### COLOUR

5 colours