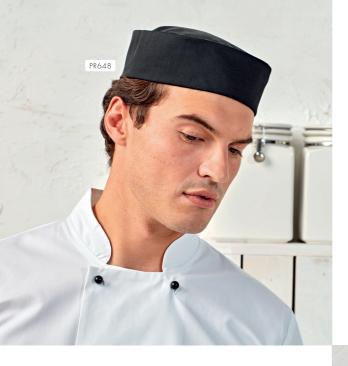

### PR648

## TURN UP CHEF'S HAT

- Turn up double edge bandFive eyelets for ventilationFour sizes available

65% Polyester, 35% Cotton, 195gsm

#### SIZES

\$ 54cm, M 57cm, L 60cm, XL 63cm

#### COLOUR

2 colours

PR658